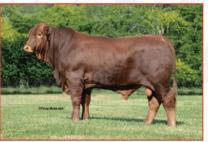

| Reference<br>Sire                                                                                                                                                                                                                                 |                                                                                                                                                                                                                                                                                                                                                                                                                                          | F     | PAINTED                                                    | SPRINGS                                                                                                              |                                                                                                                                                                                                                                                                           |
|---------------------------------------------------------------------------------------------------------------------------------------------------------------------------------------------------------------------------------------------------|------------------------------------------------------------------------------------------------------------------------------------------------------------------------------------------------------------------------------------------------------------------------------------------------------------------------------------------------------------------------------------------------------------------------------------------|-------|------------------------------------------------------------|----------------------------------------------------------------------------------------------------------------------|---------------------------------------------------------------------------------------------------------------------------------------------------------------------------------------------------------------------------------------------------------------------------|
| BREEDER:                                                                                                                                                                                                                                          | BF828 KIX'S BRITCHES<br>BAILEY<br>976943                                                                                                                                                                                                                                                                                                                                                                                                 |       |                                                            | ** L2 CAPTAIN SUGAR 12/02                                                                                            | ** INFINITY 120/96 LH C706197 DNA 674A<br>L TWO RANCH U 1/2 12/97 BT 5956A<br>LR C857153 DNA 134A                                                                                                                                                                         |
| DOB:<br>COLOR:                                                                                                                                                                                                                                    | 10-6-08<br>RED                                                                                                                                                                                                                                                                                                                                                                                                                           |       |                                                            | L TWO RANCH U 1/2 2/04 BT                                                                                            | 7526A<br>** SUGAR ANN 45/6 LE C289536<br>DOUBLE J J U 1/2 9/90 BT 2936D                                                                                                                                                                                                   |
| SIRES. HIS PRODU<br>WAS USED AS CLE<br>DAUGHTERS AFTE<br>ALSO SEE DAUGH<br>FOR SALE. HE IS<br>NATIONAL CHAMF<br>OWNED BY JENN<br>PEDIGREE AND AB<br>MIX WITH SMITH AN                                                                             |                                                                                                                                                                                                                                                                                                                                                                                                                                          | SIR   | E: COTTAGE FARM                                            | ** OASIS 655 LE C828198 DN<br>COTTAGE FARM U 1/2 2/04 6<br>*** INFINITY 120/96 LH C7061<br>L TWO RANCH U 1/2 12/97 B | ** CAVALIER 19/5 LH C617557 DNA 302A<br>LYR-CY U 1/2 11/96 BT 5679A<br>A 251620A<br>BT 7628A<br>** SEX LIFE 388 LE C714150 DNA 313360A<br>COTTAGE FARM U 1/3 10/00 BT 6533C<br>** RED SUGAR 104/93 LH C529759 DNA 184A<br>L TWO RANCH U 1/2 11/94 BT 4550F<br>97 DNA 674A |
| EPDS BW WW YW MLK TH EPD 0.8 13 21 4 2 ACC 55 51 51 23                                                                                                                                                                                            | SC         REA         WINF         Rb Fat         Rump Fat           2         0.3                                                                                                                                                                                                                                                                                                                                                      | DA    | M: 11/62 LH C866587 DNA 207A<br>B JOHNSON U 1/3 9/07 BT 81 | 99A<br>** LA 48-6 48/6 LH C710713 D<br>ADAIR U 1/3 7/98 BT 6801A                                                     | THOMPSON BROTHERS U 1/2 6/91 BT 2933C<br>CHEROKEE PHANTOM USA 122/90 LE C457159 DNA 4C<br>CHANNAROCK FARM U 1/2 9/91 BT 4528A                                                                                                                                             |
| LOT 1                                                                                                                                                                                                                                             | PA<br>43-09 SMITH & WESSON                                                                                                                                                                                                                                                                                                                                                                                                               | IN    | TED SPRI                                                   | NGS - SE                                                                                                             | DOUBLE J J U 1/3 4/92 BT 3207A                                                                                                                                                                                                                                            |
| BREEDER:<br>BBU:                                                                                                                                                                                                                                  | BOUNDS<br>978568<br>3-6-09                                                                                                                                                                                                                                                                                                                                                                                                               |       |                                                            | CJ'S BANDELERO 960 RH C<br>CLARK JONES FARMS U 1/2                                                                   |                                                                                                                                                                                                                                                                           |
| SMITH AND WESSO<br>YEARS SINCE THE E<br>INDIVIDUAL BULLS<br>SALE. THIS BULLET<br>HAS PROVEN TO BE<br>IN THE BEEFMASTE<br>BULLS THAT EXHIE<br>MAKING HIM EASY T<br>ONLY THREE SHOR<br>TO SIRE VERY MAI<br>EVIDENT BY THE LA<br>DAY SPECIAL: \$50/U | 643603APV<br>N SEMEN- IT HAS BEEN MANY MANY<br>BEEFMASTER BREED HAS HOSTED AN<br>INFLUENCE THROUGHOUT THE<br>PROOF SON THAT SOLD IN HOUSTON<br>ONE OF THE ELITE BREEDING BULLS<br>R BREED. HE IS ONE OF ONLY A FEW<br>IT THE LEAST AMOUNT OF FAULTS<br>O BREED. HARD TO IMAGINE THAT IN<br>I YEARS HE HAS PROVEN HIS ABILITY<br>RKETABLE CATTLE IN NUMBERS, AS<br>RGE OFFERING OF THIS SALE. SALE<br>NIT 10 UNIT MINIMUM, BUY 10 GET 12. | SIRE: | BULLET PROOF 864 LE C9314<br>COTTAGE FARM U 4/08           | 89 DNA US9000957935 PV<br>** OASIS 655 LE C828198 DN<br>COTTAGE FARM U 1/2 2/04<br>ACE IN THE HOLE 70/3 LE 0         | BT 7628A<br>** SEX LIFE 388 LE C714150 DNA 313360A<br>COTTAGE FARM U 1/3 10/00 BT 6533C<br>** BLACK JACK 21 LE C817059 DNA 40A<br>SCHELL RANCH U 1/2 4/02 BT 7093A                                                                                                        |
| EPOS<br>EW WW WW MUK TW<br>EPO 1.6 1.7 23 3 12<br>ACC .68 .58 .52 .19 -                                                                                                                                                                           |                                                                                                                                                                                                                                                                                                                                                                                                                                          | DAM:  | MARISSA 22/7 LT C944803 DN<br>BRADLEY'S CIRCLE J U 10/07   | TRENT CROMER U 1/2 9/06<br>A 504519A PV<br>LADY CHEROKEE 700 LE C<br>COTTAGE FARM U 1/3 10/03                        | SUGAR PIE 42/01 LE C852246 DNA US9001075544<br>TRENT CROMER U 1/2 10/04 BT 7516B<br>                                                                                                                                                                                      |