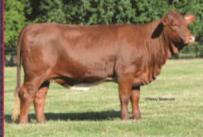

| Reference<br>Sire                                                                                                                                                                                                                                 |                                                                                                                                                                                                                                                                                                                                                                                                                                          | F     | PAINTED                                                    | SPRINGS                                                                                                              |                                                                                                                                                                                                                                                                           |
|---------------------------------------------------------------------------------------------------------------------------------------------------------------------------------------------------------------------------------------------------|------------------------------------------------------------------------------------------------------------------------------------------------------------------------------------------------------------------------------------------------------------------------------------------------------------------------------------------------------------------------------------------------------------------------------------------|-------|------------------------------------------------------------|----------------------------------------------------------------------------------------------------------------------|---------------------------------------------------------------------------------------------------------------------------------------------------------------------------------------------------------------------------------------------------------------------------|
| BREEDER:                                                                                                                                                                                                                                          | BF828 KIX'S BRITCHES<br>BAILEY<br>976943                                                                                                                                                                                                                                                                                                                                                                                                 |       |                                                            | ** L2 CAPTAIN SUGAR 12/02                                                                                            | ** INFINITY 120/96 LH C706197 DNA 674A<br>L TWO RANCH U 1/2 12/97 BT 5956A<br>LR C857153 DNA 134A                                                                                                                                                                         |
| DOB:<br>COLOR:                                                                                                                                                                                                                                    | 10-6-08<br>RED                                                                                                                                                                                                                                                                                                                                                                                                                           |       |                                                            | L TWO RANCH U 1/2 2/04 BT                                                                                            | 7526A<br>** SUGAR ANN 45/6 LE C289536<br>DOUBLE J J U 1/2 9/90 BT 2936D                                                                                                                                                                                                   |
| SIRES. HIS PRODU<br>WAS USED AS CLE<br>DAUGHTERS AFTE<br>ALSO SEE DAUGH<br>FOR SALE. HE IS<br>NATIONAL CHAMF<br>OWNED BY JENN<br>PEDIGREE AND AB<br>MIX WITH SMITH AN                                                                             |                                                                                                                                                                                                                                                                                                                                                                                                                                          | SIR   | E: COTTAGE FARM                                            | ** OASIS 655 LE C828198 DN<br>COTTAGE FARM U 1/2 2/04 6<br>*** INFINITY 120/96 LH C7061<br>L TWO RANCH U 1/2 12/97 B | ** CAVALIER 19/5 LH C617557 DNA 302A<br>LYR-CY U 1/2 11/96 BT 5679A<br>A 251620A<br>BT 7628A<br>** SEX LIFE 388 LE C714150 DNA 313360A<br>COTTAGE FARM U 1/3 10/00 BT 6533C<br>** RED SUGAR 104/93 LH C529759 DNA 184A<br>L TWO RANCH U 1/2 11/94 BT 4550F<br>97 DNA 674A |
| EPDS BW WW YW MLK TH EPD 0.8 13 21 4 2 ACC 55 51 51 23                                                                                                                                                                                            | SC         REA         WINF         Rb Fat         Rump Fat           2         0.3                                                                                                                                                                                                                                                                                                                                                      | DA    | M: 11/62 LH C866587 DNA 207A<br>B JOHNSON U 1/3 9/07 BT 81 | 99A<br>** LA 48-6 48/6 LH C710713 D<br>ADAIR U 1/3 7/98 BT 6801A                                                     | THOMPSON BROTHERS U 1/2 6/91 BT 2933C<br>CHEROKEE PHANTOM USA 122/90 LE C457159 DNA 4C<br>CHANNAROCK FARM U 1/2 9/91 BT 4528A                                                                                                                                             |
| LOT 1                                                                                                                                                                                                                                             | PA<br>43-09 SMITH & WESSON                                                                                                                                                                                                                                                                                                                                                                                                               | IN    | TED SPRI                                                   | NGS - SE                                                                                                             | DOUBLE J J U 1/3 4/92 BT 3207A                                                                                                                                                                                                                                            |
| BREEDER:<br>BBU:                                                                                                                                                                                                                                  | BOUNDS<br>978568<br>3-6-09                                                                                                                                                                                                                                                                                                                                                                                                               |       |                                                            | CJ'S BANDELERO 960 RH C<br>CLARK JONES FARMS U 1/2                                                                   |                                                                                                                                                                                                                                                                           |
| SMITH AND WESSO<br>YEARS SINCE THE E<br>INDIVIDUAL BULLS<br>SALE. THIS BULLET<br>HAS PROVEN TO BE<br>IN THE BEEFMASTE<br>BULLS THAT EXHIE<br>MAKING HIM EASY T<br>ONLY THREE SHOR<br>TO SIRE VERY MAI<br>EVIDENT BY THE LA<br>DAY SPECIAL: \$50/U | 643603APV<br>N SEMEN- IT HAS BEEN MANY MANY<br>BEEFMASTER BREED HAS HOSTED AN<br>INFLUENCE THROUGHOUT THE<br>PROOF SON THAT SOLD IN HOUSTON<br>ONE OF THE ELITE BREEDING BULLS<br>R BREED. HE IS ONE OF ONLY A FEW<br>IT THE LEAST AMOUNT OF FAULTS<br>O BREED. HARD TO IMAGINE THAT IN<br>I YEARS HE HAS PROVEN HIS ABILITY<br>RKETABLE CATTLE IN NUMBERS, AS<br>RGE OFFERING OF THIS SALE. SALE<br>NIT 10 UNIT MINIMUM, BUY 10 GET 12. | SIRE: | BULLET PROOF 864 LE C9314<br>COTTAGE FARM U 4/08           | 89 DNA US9000957935 PV<br>** OASIS 655 LE C828198 DN<br>COTTAGE FARM U 1/2 2/04<br>ACE IN THE HOLE 70/3 LE 0         | BT 7628A<br>** SEX LIFE 388 LE C714150 DNA 313360A<br>COTTAGE FARM U 1/3 10/00 BT 6533C<br>** BLACK JACK 21 LE C817059 DNA 40A<br>SCHELL RANCH U 1/2 4/02 BT 7093A                                                                                                        |
| EPOS<br>EW WW WW MUK TW<br>EPO 1.6 1.7 23 3 12<br>ACC .68 .58 .52 .19 -                                                                                                                                                                           |                                                                                                                                                                                                                                                                                                                                                                                                                                          | DAM:  | MARISSA 22/7 LT C944803 DN<br>BRADLEY'S CIRCLE J U 10/07   | TRENT CROMER U 1/2 9/06<br>A 504519A PV<br>LADY CHEROKEE 700 LE C<br>COTTAGE FARM U 1/3 10/03                        | SUGAR PIE 42/01 LE C852246 DNA US9001075544<br>TRENT CROMER U 1/2 10/04 BT 7516B<br>                                                                                                                                                                                      |