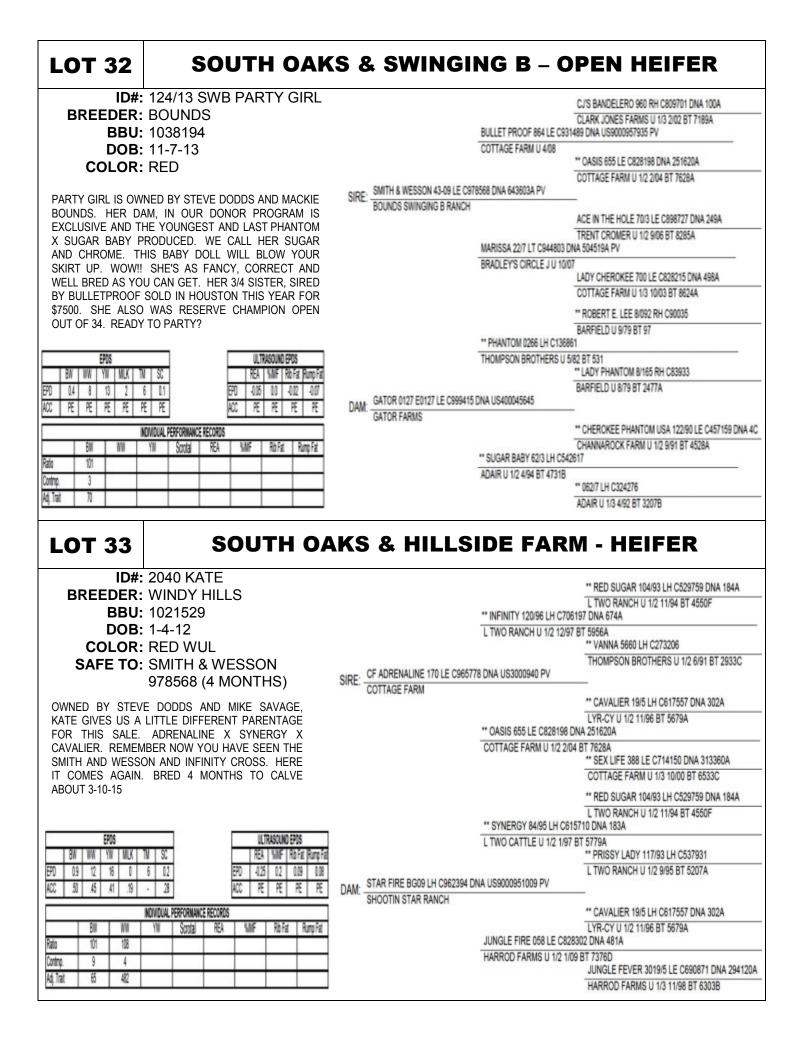

| ** PAINTED TIGER 3-390 LH C238565 DNA US3000923           DUNKIN FARMS U 10/85 BT 3081B           ** 1-126 LH C166366           DUNKIN FARMS U 10/85 BT 3081B           ** 1-126 LH C166366           DUNKIN FARMS U 1/3 9/90 BT 3535A           0           10           0           11           12           13           14           15           16           17           18           18           19           19           10           10           11           12           13           14           15           16           17           18           18           19           19           10           11           12           12           13           14           15           16           17           18           18           19           19           10           10 |



#### **HILLSIDE FARM - HEIFER LOT 34** ID#: 355 SHE'S A PISTOL CJ'S BANDELERO 960 RH C809701 DNA 100A **BREEDER:** SAVAGE CLARK JONES FARMS U 1/3 2/02 BT 7189A BBU: 1039001 BULLET PROOF 864 LE C931489 DNA US9000957935 PV **DOB:** 6-5-13 COTTAGE FARM U 4/08 \*\* OASIS 655 LE C828198 DNA 251620A COLOR: RED COTTAGE FARM U 1/2 2/04 BT 7628A SMITH & WESSON 43-09 LE C978568 DNA 643603A PV SIRE SHE'S A PISTOL IS OUT OF OUR NEWEST DONOR CF BOUNDS SWINGING B RANCH 460 WE CALL FRENCH RIVIERA. THIS IS ONE OF THE ACE IN THE HOLE 70/3 LE C898727 DNA 249A BEST HEIFERS WE HAVE PRODUCED. LINE BRED TRENT CROMER U 1/2 9/06 BT 8285A OASIS. I THINK SHE WILL GO INTO SOMEONE'S DONOR MARISSA 22/7 LT C944803 DNA 504519A PV BATTERY. SCAN WT. 736, REA 7.79, IMF% 2.11, RIB FAT BRADLEY'S CIRCLE J U 10/07 .14, RUMP