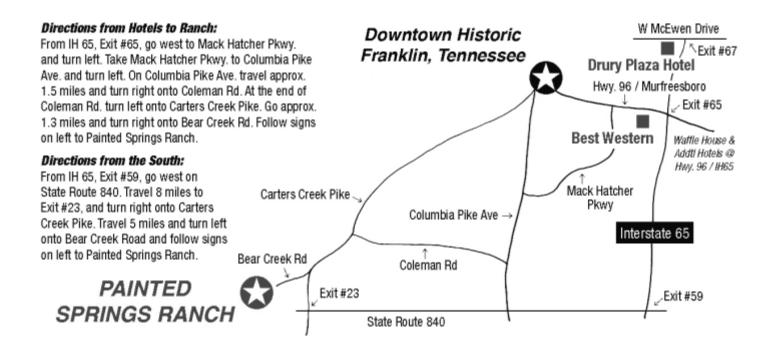

#### ACCOMMODATIONS:

Drury Plaza Hotel (615) 771-6778 1874 W. McEwen, Franklin, TN 37067 (Mention Code 2216202 Painted Springs Beetmasters)

Best Western (615) 790-0570 1308 Murtreesboro, Franklin, TN 37064 (Mention Painted Springs Beetmasters)