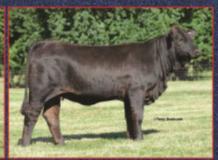

| LOT 2A                                                                                                    |                                                                                                                                                                                                                                                                         | ED SPRINGS<br>RY MUSIC HA                                   |                                                                                     |                                                                                                                                                              |
|-----------------------------------------------------------------------------------------------------------|-------------------------------------------------------------------------------------------------------------------------------------------------------------------------------------------------------------------------------------------------------------------------|-------------------------------------------------------------|-------------------------------------------------------------------------------------|--------------------------------------------------------------------------------------------------------------------------------------------------------------|
| BREEDER:<br>BBU:                                                                                          | 405 MAGIC LADY (HEIFER)<br>PAINTED SPRINGS<br>1039558<br>2-11-14<br>RED                                                                                                                                                                                                 | )                                                           | BULLET PROOF 864 LE C93<br>COTTAGE FARM U 4/08                                      | CJ'S BANDELERO 960 RH C809701 DNA 100A<br>CLARK JONES FARMS U 1/3 2/02 BT 7189A<br>1489 DNA US9000957935 PV<br>** OASIS 655 LE C828198 DNA 251620A           |
|                                                                                                           |                                                                                                                                                                                                                                                                         | SIRE: SMITH & WESSON 43-09 LE C                             |                                                                                     | COTTAGE FARM U 1/2 2/04 BT 7628A                                                                                                                             |
| FABULOUS PICK O<br>SMITH AND WESS<br>AMBER HAVE PUT O<br>THESE YOUNG<br>MARKETABILITY A<br>GREAT PICK. JB | ALL-TER OF FAME PICK- SELLING A<br>F BROKE TO TIE CALVES OUT OF<br>CON. AMBER AND MIKE, MAINLY<br>COUNTLESS HOURS INTO BREAKING<br>CATTLE. THEIR QUALITY,<br>ND YOUTH HAVE MADE THIS A<br>BA MEMBERS WILL HAVE THE<br>SELECT FROM CATTLE ALREADY<br>THE WAY TO STARDOM. | BOUNDS SWINGING B RANCH                                     | MARISSA 22/7 LT C944803 D<br>BRADLEY'S CIRCLE J U 10/0<br>MAGIC'S PRIDE 1-02 LE C85 | 7<br>LADY CHEROKEE 700 LE C828215 DNA 498A<br>COTTAGE FARM U 1/3 10/03 BT 8624A<br>** BLACK MAGIC 120/97 LE C754207 DNA 599A<br>KOOPMAN U 1/2 11/99 BT 6408A |
| EPOS<br>BW WW YW MLK TN<br>EPO 15 9 15 1 5                                                                | ULTRASOUND EPDS<br>SC REA SMF Rb Fat Rump Fat<br>00 EPD 005 -0.1 -0.04 -0.09                                                                                                                                                                                            | DAM: MAGICAL NIGHT 6195 RH C94;                             | NORRIS FARMS U 1/3 9/06 B                                                           |                                                                                                                                                              |
| ACC PE PE PE PE PE PI<br>BW WW Rate 100 101                                                               | PE         ACC         PE         PE         PE           DMUDUAL PERFORMANCE RECORDS         YW         Scrotal         REA         NMF         Rb Fat         Rump Fat                                                                                                | WINDY HILLS U 3/07                                          | 3047 RH C885306 DNA 369A                                                            | ** CJS DESPERADO 530 RH C631430 DNA 16C<br>CLARK JONES FARMS U 1/3 11/96 BT 5760A                                                                            |
| Contrip.         4         2           Adj. Trait         69         524                                  |                                                                                                                                                                                                                                                                         |                                                             | WINDY HILLS U 3/04 BT 8442                                                          | 2A<br>1/0 LH C453994<br>ADAIR U 1/3 9/91 BT 4252A                                                                                                            |
| LOT 2B                                                                                                    | COUNTR                                                                                                                                                                                                                                                                  | PAINTED S                                                   |                                                                                     | F FAME                                                                                                                                                       |
| BREEDER:<br>BBU:                                                                                          | 404 SECRET LADY (HEIFE<br>PAINTED SPRINGS<br>1039555<br>2-1-14                                                                                                                                                                                                          |                                                             | BULLET PROOF 864 LE C93<br>COTTAGE FARM U 4/08                                      | CJ'S BANDELERO 960 RH C809701 DNA 100A<br>CLARK JONES FARMS U 1/3 2/02 BT 7189A                                                                              |
|                                                                                                           |                                                                                                                                                                                                                                                                         | SIRE: SMITH & WESSON 43-09 LE C9<br>BOUNDS SWINGING B RANCH | 78568 DNA 643603A PV                                                                | COTTAGE FARM U 1/2 2/04 BT 7628A                                                                                                                             |
|                                                                                                           |                                                                                                                                                                                                                                                                         |                                                             | MARISSA 22/7 LT C944803 D<br>BRADLEY'S CIRCLE J U 10/0                              |                                                                                                                                                              |
|                                                                                                           |                                                                                                                                                                                                                                                                         |                                                             | CJ'S SOUL MAN 168 RH C86                                                            | COTTAGE FARM U 1/3 10/03 BT 8624A<br>721 LE C755781<br>CLARK JONES FARMS                                                                                     |
| EPO6<br>BN WW YW MUK TN<br>EPO 0.6 9 15 2 7<br>ACC PE PE PE PE PE P                                       | ULTRASOUND EPDS SC REA %MF Rb Fat Rump Fat 12 FPC ACC                                                                                                                                                                                                                   | DAM: MISS CJ 571 571 RH C917056                             | CLARK JONES FARMS U 1/2                                                             |                                                                                                                                                              |
|                                                                                                           | OWIDUAL PERFORMANCE RECORDS<br>YW Scrotal REA KIMF Rib Fat Rump Fat                                                                                                                                                                                                     | CLARK JONES                                                 | 7-115 LE C749302                                                                    | ** SIR KIFFER 6/3 LH C548659<br>ADAIR U 1/2 1/95 BT 4906A                                                                                                    |
| Contrip. 4 2<br>Adj. Trait 70 515                                                                         |                                                                                                                                                                                                                                                                         |                                                             | NELAZ RANCH                                                                         | NELAZ 5-004 5-004 LH C657089<br>NELAZ RANCH                                                                                                                  |