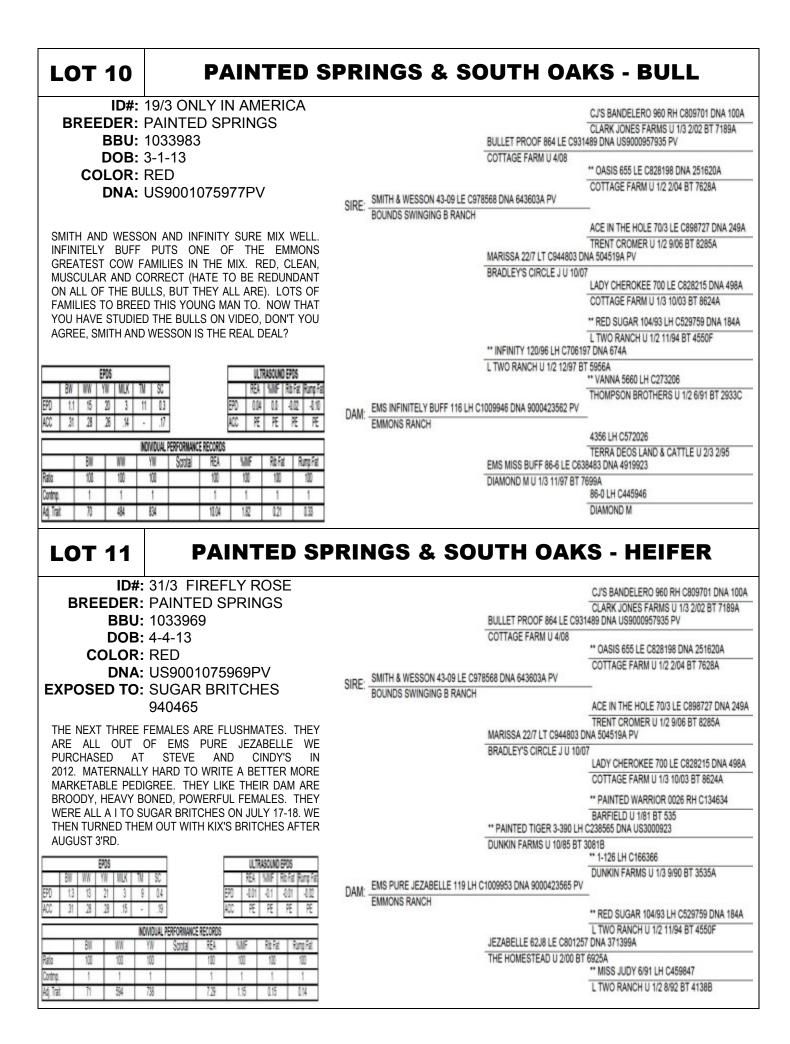

| Reference<br>Sire                                                                                                                                                                                                                                 |                                                                                                                                                                                                                                                                                                                                                                                                                                          | F     | PAINTED                                                    | SPRINGS                                                                                                              |                                                                                                                                                                                                                                                                           |
|---------------------------------------------------------------------------------------------------------------------------------------------------------------------------------------------------------------------------------------------------|------------------------------------------------------------------------------------------------------------------------------------------------------------------------------------------------------------------------------------------------------------------------------------------------------------------------------------------------------------------------------------------------------------------------------------------|-------|------------------------------------------------------------|----------------------------------------------------------------------------------------------------------------------|---------------------------------------------------------------------------------------------------------------------------------------------------------------------------------------------------------------------------------------------------------------------------|
| BREEDER:                                                                                                                                                                                                                                          | BF828 KIX'S BRITCHES<br>BAILEY<br>976943                                                                                                                                                                                                                                                                                                                                                                                                 |       |                                                            | ** L2 CAPTAIN SUGAR 12/02                                                                                            | ** INFINITY 120/96 LH C706197 DNA 674A<br>L TWO RANCH U 1/2 12/97 BT 5956A<br>LR C857153 DNA 134A                                                                                                                                                                         |
| DOB:<br>COLOR:                                                                                                                                                                                                                                    | 10-6-08<br>RED                                                                                                                                                                                                                                                                                                                                                                                                                           |       |                                                            | L TWO RANCH U 1/2 2/04 BT                                                                                            | 7526A<br>** SUGAR ANN 45/6 LE C289536<br>DOUBLE J J U 1/2 9/90 BT 2936D                                                                                                                                                                                                   |
| SIRES. HIS PRODU<br>WAS USED AS CLE<br>DAUGHTERS AFTE<br>ALSO SEE DAUGH<br>FOR SALE. HE IS<br>NATIONAL CHAMF<br>OWNED BY JENN<br>PEDIGREE AND AB<br>MIX WITH SMITH AN                                                                             |                                                                                                                                                                                                                                                                                                                                                                                                                                          | SIR   | E: COTTAGE FARM                                            | ** OASIS 655 LE C828198 DN<br>COTTAGE FARM U 1/2 2/04 6<br>*** INFINITY 120/96 LH C7061<br>L TWO RANCH U 1/2 12/97 B | ** CAVALIER 19/5 LH C617557 DNA 302A<br>LYR-CY U 1/2 11/96 BT 5679A<br>A 251620A<br>BT 7628A<br>** SEX LIFE 388 LE C714150 DNA 313360A<br>COTTAGE FARM U 1/3 10/00 BT 6533C<br>** RED SUGAR 104/93 LH C529759 DNA 184A<br>L TWO RANCH U 1/2 11/94 BT 4550F<br>97 DNA 674A |
| EPDS BW WW YW MLK TH EPD 0.8 13 21 4 2 ACC 55 51 51 23                                                                                                                                                                                            | SC         REA         WINF         Rb Fat         Rump Fat           2         0.3                                                                                                                                                                                                                                                                                                                                                      | DA    | M: 11/62 LH C866587 DNA 207A<br>B JOHNSON U 1/3 9/07 BT 81 | 99A<br>** LA 48-6 48/6 LH C710713 D<br>ADAIR U 1/3 7/98 BT 6801A                                                     | THOMPSON BROTHERS U 1/2 6/91 BT 2933C<br>CHEROKEE PHANTOM USA 122/90 LE C457159 DNA 4C<br>CHANNAROCK FARM U 1/2 9/91 BT 4528A                                                                                                                                             |
| LOT 1                                                                                                                                                                                                                                             | PA<br>43-09 SMITH & WESSON                                                                                                                                                                                                                                                                                                                                                                                                               | IN    | TED SPRI                                                   | NGS - SE                                                                                                             | DOUBLE J J U 1/3 4/92 BT 3207A                                                                                                                                                                                                                                            |
| BREEDER:<br>BBU:                                                                                                                                                                                                                                  | BOUNDS<br>978568<br>3-6-09                                                                                                                                                                                                                                                                                                                                                                                                               |       |                                                            | CJ'S BANDELERO 960 RH C<br>CLARK JONES FARMS U 1/2                                                                   |                                                                                                                                                                                                                                                                           |
| SMITH AND WESSO<br>YEARS SINCE THE E<br>INDIVIDUAL BULLS<br>SALE. THIS BULLET<br>HAS PROVEN TO BE<br>IN THE BEEFMASTE<br>BULLS THAT EXHIE<br>MAKING HIM EASY T<br>ONLY THREE SHOR<br>TO SIRE VERY MAI<br>EVIDENT BY THE LA<br>DAY SPECIAL: \$50/U | 643603APV<br>N SEMEN- IT HAS BEEN MANY MANY<br>BEEFMASTER BREED HAS HOSTED AN<br>INFLUENCE THROUGHOUT THE<br>PROOF SON THAT SOLD IN HOUSTON<br>ONE OF THE ELITE BREEDING BULLS<br>R BREED. HE IS ONE OF ONLY A FEW<br>IT THE LEAST AMOUNT OF FAULTS<br>O BREED. HARD TO IMAGINE THAT IN<br>I YEARS HE HAS PROVEN HIS ABILITY<br>RKETABLE CATTLE IN NUMBERS, AS<br>RGE OFFERING OF THIS SALE. SALE<br>NIT 10 UNIT MINIMUM, BUY 10 GET 12. | SIRE: | BULLET PROOF 864 LE C9314<br>COTTAGE FARM U 4/08           | 89 DNA US9000957935 PV<br>** OASIS 655 LE C828198 DN<br>COTTAGE FARM U 1/2 2/04<br>ACE IN THE HOLE 70/3 LE 0         | BT 7628A<br>** SEX LIFE 388 LE C714150 DNA 313360A<br>COTTAGE FARM U 1/3 10/00 BT 6533C<br>** BLACK JACK 21 LE C817059 DNA 40A<br>SCHELL RANCH U 1/2 4/02 BT 7093A                                                                                                        |
| EPOS<br>EW WW WW MUK TW<br>EPO 1.6 1.7 23 3 12<br>ACC .68 .58 .52 .19 -                                                                                                                                                                           |                                                                                                                                                                                                                                                                                                                                                                                                                                          | DAM:  | MARISSA 22/7 LT C944803 DN<br>BRADLEY'S CIRCLE J U 10/07   | TRENT CROMER U 1/2 9/06<br>A 504519A PV<br>LADY CHEROKEE 700 LE C<br>COTTAGE FARM U 1/3 10/03                        | SUGAR PIE 42/01 LE C852246 DNA US9001075544<br>TRENT CROMER U 1/2 10/04 BT 7516B<br>                                                                                                                                                                                      |