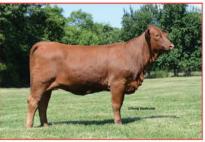

| LOT 2A                                                                                                    |                                                                                                                                                                                                                                                                         | ED SPRINGS<br>RY MUSIC HA                                   |                                                                                     |                                                                                                                                                              |
|-----------------------------------------------------------------------------------------------------------|-------------------------------------------------------------------------------------------------------------------------------------------------------------------------------------------------------------------------------------------------------------------------|-------------------------------------------------------------|-------------------------------------------------------------------------------------|--------------------------------------------------------------------------------------------------------------------------------------------------------------|
| BREEDER:<br>BBU:                                                                                          | 405 MAGIC LADY (HEIFER)<br>PAINTED SPRINGS<br>1039558<br>2-11-14<br>RED                                                                                                                                                                                                 | )                                                           | BULLET PROOF 864 LE C93<br>COTTAGE FARM U 4/08                                      | CJ'S BANDELERO 960 RH C809701 DNA 100A<br>CLARK JONES FARMS U 1/3 2/02 BT 7189A<br>1489 DNA US9000957935 PV<br>** OASIS 655 LE C828198 DNA 251620A           |
|                                                                                                           |                                                                                                                                                                                                                                                                         | SIRE: SMITH & WESSON 43-09 LE C                             |                                                                                     | COTTAGE FARM U 1/2 2/04 BT 7628A                                                                                                                             |
| FABULOUS PICK O<br>SMITH AND WESS<br>AMBER HAVE PUT O<br>THESE YOUNG<br>MARKETABILITY A<br>GREAT PICK. JB | ALL-TER OF FAME PICK- SELLING A<br>F BROKE TO TIE CALVES OUT OF<br>CON. AMBER AND MIKE, MAINLY<br>COUNTLESS HOURS INTO BREAKING<br>CATTLE. THEIR QUALITY,<br>ND YOUTH HAVE MADE THIS A<br>BA MEMBERS WILL HAVE THE<br>SELECT FROM CATTLE ALREADY<br>THE WAY TO STARDOM. | BOUNDS SWINGING B RANCH                                     | MARISSA 22/7 LT C944803 D<br>BRADLEY'S CIRCLE J U 10/0<br>MAGIC'S PRIDE 1-02 LE C85 | 7<br>LADY CHEROKEE 700 LE C828215 DNA 498A<br>COTTAGE FARM U 1/3 10/03 BT 8624A<br>** BLACK MAGIC 120/97 LE C754207 DNA 599A<br>KOOPMAN U 1/2 11/99 BT 6408A |
| EPOS<br>BW WW YW MLK TN<br>EPO 15 9 15 1 5                                                                | ULTRASOUND EPDS<br>SC REA SMF Rb Fat Rump Fat<br>00 EPD 005 -0.1 -0.04 -0.09                                                                                                                                                                                            | DAM: MAGICAL NIGHT 6195 RH C94;                             | NORRIS FARMS U 1/3 9/06 B                                                           |                                                                                                                                                              |
| ACC PE PE PE PE PE PI<br>BW WW Rate 100 101                                                               | PE         ACC         PE         PE         PE           DMUDUAL PERFORMANCE RECORDS         YW         Scrotal         REA         NMF         Rb Fat         Rump Fat                                                                                                | WINDY HILLS U 3/07                                          | 3047 RH C885306 DNA 369A                                                            | ** CJS DESPERADO 530 RH C631430 DNA 16C<br>CLARK JONES FARMS U 1/3 11/96 BT 5760A                                                                            |
| Contrip.         4         2           Adj. Trait         69         524                                  |                                                                                                                                                                                                                                                                         |                                                             | WINDY HILLS U 3/04 BT 8442                                                          | 2A<br>1/0 LH C453994<br>ADAIR U 1/3 9/91 BT 4252A                                                                                                            |
| LOT 2B                                                                                                    | COUNTR                                                                                                                                                                                                                                                                  | PAINTED S                                                   |                                                                                     | F FAME                                                                                                                                                       |
| BREEDER:<br>BBU:                                                                                          | 404 SECRET LADY (HEIFE<br>PAINTED SPRINGS<br>1039555<br>2-1-14                                                                                                                                                                                                          |                                                             | BULLET PROOF 864 LE C93<br>COTTAGE FARM U 4/08                                      | CJ'S BANDELERO 960 RH C809701 DNA 100A<br>CLARK JONES FARMS U 1/3 2/02 BT 7189A                                                                              |
|                                                                                                           |                                                                                                                                                                                                                                                                         | SIRE: SMITH & WESSON 43-09 LE C9<br>BOUNDS SWINGING B RANCH | 78568 DNA 643603A PV                                                                | COTTAGE FARM U 1/2 2/04 BT 7628A                                                                                                                             |
|                                                                                                           |                                                                                                                                                                                                                                                                         |                                                             | MARISSA 22/7 LT C944803 D<br>BRADLEY'S CIRCLE J U 10/0                              |                                                                                                                                                              |
|                                                                                                           |                                                                                                                                                                                                                                                                         |                                                             | CJ'S SOUL MAN 168 RH C86                                                            | COTTAGE FARM U 1/3 10/03 BT 8624A<br>721 LE C755781<br>CLARK JONES FARMS                                                                                     |
| EPO6<br>BN WW YW MUK TN<br>EPO 0.6 9 15 2 7<br>ACC PE PE PE PE PE P                                       | ULTRASOUND EPDS SC REA %MF Rb Fat Rump Fat 12 FPC ACC                                                                                                                                                                                                                   | DAM: MISS CJ 571 571 RH C917056                             | CLARK JONES FARMS U 1/2                                                             |                                                                                                                                                              |
|                                                                                                           | OWIDUAL PERFORMANCE RECORDS<br>YW Scrotal REA KIMF Rib Fat Rump Fat                                                                                                                                                                                                     | CLARK JONES                                                 | 7-115 LE C749302                                                                    | ** SIR KIFFER 6/3 LH C548659<br>ADAIR U 1/2 1/95 BT 4906A                                                                                                    |
| Contrip. 4 2<br>Adj. Trait 70 515                                                                         |                                                                                                                                                                                                                                                                         |                                                             | NELAZ RANCH                                                                         | NELAZ 5-004 5-004 LH C657089<br>NELAZ RANCH                                                                                                                  |