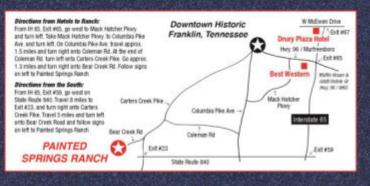

The cattle will be in place at the beautiful Painted Springs Farm in Thompson Station, TN on Friday, October 3. We're going to eat, socialize and listen to country music. I wonder who the performer is. Ha ha! Saturday the 4'th the sale starts at 10 am. Trucking and insurance will be available.

Friday, October 3: View cattle, evening supper and entertainment Saturday, October 4: Sale - 10 AM

Kix Brooks • Mike Leatherwood

3711 Bear Creek Road, Thompson Station, TN (615) 477-0560 Deinteespringspeefmesters.com

#### ACCOMMODATIONS:

Drury Plaza Hotel (615) 771-6778 1874 W. McEwen, Franklin, TN 37067 (Mention Code 2216202 Painted Springs Beetmasters)

Best Western (615) 790-0570 1308 Murtreesboro, Franklin, TN 37064 (Mention Painted Springs Beetmasters)