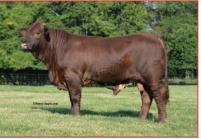

| Reference<br>Sire                                                                                                                                                                                                                                 |                                                                                                                                                                                                                                                                                                                                                                                                                                          | F     | PAINTED                                                    | SPRINGS                                                                                                              |                                                                                                                                                                                                                                                                           |
|---------------------------------------------------------------------------------------------------------------------------------------------------------------------------------------------------------------------------------------------------|------------------------------------------------------------------------------------------------------------------------------------------------------------------------------------------------------------------------------------------------------------------------------------------------------------------------------------------------------------------------------------------------------------------------------------------|-------|------------------------------------------------------------|----------------------------------------------------------------------------------------------------------------------|---------------------------------------------------------------------------------------------------------------------------------------------------------------------------------------------------------------------------------------------------------------------------|
| BREEDER:                                                                                                                                                                                                                                          | BF828 KIX'S BRITCHES<br>BAILEY<br>976943                                                                                                                                                                                                                                                                                                                                                                                                 |       |                                                            | ** L2 CAPTAIN SUGAR 12/02                                                                                            | ** INFINITY 120/96 LH C706197 DNA 674A<br>L TWO RANCH U 1/2 12/97 BT 5956A<br>LR C857153 DNA 134A                                                                                                                                                                         |
| DOB:<br>COLOR:                                                                                                                                                                                                                                    | 10-6-08<br>RED                                                                                                                                                                                                                                                                                                                                                                                                                           |       |                                                            | L TWO RANCH U 1/2 2/04 BT                                                                                            | 7526A<br>** SUGAR ANN 45/6 LE C289536<br>DOUBLE J J U 1/2 9/90 BT 2936D                                                                                                                                                                                                   |
| SIRES. HIS PRODU<br>WAS USED AS CLE<br>DAUGHTERS AFTE<br>ALSO SEE DAUGH<br>FOR SALE. HE IS<br>NATIONAL CHAMF<br>OWNED BY JENN<br>PEDIGREE AND AB<br>MIX WITH SMITH AN                                                                             |                                                                                                                                                                                                                                                                                                                                                                                                                                          | SIR   | E: COTTAGE FARM                                            | ** OASIS 655 LE C828198 DN<br>COTTAGE FARM U 1/2 2/04 6<br>*** INFINITY 120/96 LH C7061<br>L TWO RANCH U 1/2 12/97 B | ** CAVALIER 19/5 LH C617557 DNA 302A<br>LYR-CY U 1/2 11/96 BT 5679A<br>A 251620A<br>BT 7628A<br>** SEX LIFE 388 LE C714150 DNA 313360A<br>COTTAGE FARM U 1/3 10/00 BT 6533C<br>** RED SUGAR 104/93 LH C529759 DNA 184A<br>L TWO RANCH U 1/2 11/94 BT 4550F<br>97 DNA 674A |
| EPDS BW WW YW MLK TH EPD 0.8 13 21 4 2 ACC 55 51 51 23                                                                                                                                                                                            | SC         REA         WINF         Rb Fat         Rump Fat           2         0.3                                                                                                                                                                                                                                                                                                                                                      | DA    | M: 11/62 LH C866587 DNA 207A<br>B JOHNSON U 1/3 9/07 BT 81 | 99A<br>** LA 48-6 48/6 LH C710713 D<br>ADAIR U 1/3 7/98 BT 6801A                                                     | THOMPSON BROTHERS U 1/2 6/91 BT 2933C<br>CHEROKEE PHANTOM USA 122/90 LE C457159 DNA 4C<br>CHANNAROCK FARM U 1/2 9/91 BT 4528A                                                                                                                                             |
| LOT 1                                                                                                                                                                                                                                             | PA<br>43-09 SMITH & WESSON                                                                                                                                                                                                                                                                                                                                                                                                               | IN    | TED SPRI                                                   | NGS - SE                                                                                                             | DOUBLE J J U 1/3 4/92 BT 3207A                                                                                                                                                                                                                                            |
| BREEDER:<br>BBU:                                                                                                                                                                                                                                  | BOUNDS<br>978568<br>3-6-09                                                                                                                                                                                                                                                                                                                                                                                                               |       |                                                            | CJ'S BANDELERO 960 RH C<br>CLARK JONES FARMS U 1/2                                                                   |                                                                                                                                                                                                                                                                           |
| SMITH AND WESSO<br>YEARS SINCE THE E<br>INDIVIDUAL BULLS<br>SALE. THIS BULLET<br>HAS PROVEN TO BE<br>IN THE BEEFMASTE<br>BULLS THAT EXHIE<br>MAKING HIM EASY T<br>ONLY THREE SHOR<br>TO SIRE VERY MAI<br>EVIDENT BY THE LA<br>DAY SPECIAL: \$50/U | 643603APV<br>N SEMEN- IT HAS BEEN MANY MANY<br>BEEFMASTER BREED HAS HOSTED AN<br>INFLUENCE THROUGHOUT THE<br>PROOF SON THAT SOLD IN HOUSTON<br>ONE OF THE ELITE BREEDING BULLS<br>R BREED. HE IS ONE OF ONLY A FEW<br>IT THE LEAST AMOUNT OF FAULTS<br>O BREED. HARD TO IMAGINE THAT IN<br>I YEARS HE HAS PROVEN HIS ABILITY<br>RKETABLE CATTLE IN NUMBERS, AS<br>RGE OFFERING OF THIS SALE. SALE<br>NIT 10 UNIT MINIMUM, BUY 10 GET 12. | SIRE: | BULLET PROOF 864 LE C9314<br>COTTAGE FARM U 4/08           | 89 DNA US9000957935 PV<br>** OASIS 655 LE C828198 DN<br>COTTAGE FARM U 1/2 2/04<br>ACE IN THE HOLE 70/3 LE 0         | BT 7628A<br>** SEX LIFE 388 LE C714150 DNA 313360A<br>COTTAGE FARM U 1/3 10/00 BT 6533C<br>** BLACK JACK 21 LE C817059 DNA 40A<br>SCHELL RANCH U 1/2 4/02 BT 7093A                                                                                                        |
| EPOS<br>EW WW WW MUK TW<br>EPO 1.6 1.7 23 3 12<br>ACC .68 .58 .52 .19 -                                                                                                                                                                           |                                                                                                                                                                                                                                                                                                                                                                                                                                          | DAM:  | MARISSA 22/7 LT C944803 DN<br>BRADLEY'S CIRCLE J U 10/07   | TRENT CROMER U 1/2 9/06<br>A 504519A PV<br>LADY CHEROKEE 700 LE C<br>COTTAGE FARM U 1/3 10/03                        | SUGAR PIE 42/01 LE C852246 DNA US9001075544<br>TRENT CROMER U 1/2 10/04 BT 7516B<br>                                                                                                                                                                                      |