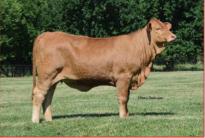

| LOT 2A                                                                                                    |                                                                                                                                                                                                                                                                         | ED SPRINGS<br>RY MUSIC HA                                   |                                                                                     |                                                                                                                                                              |
|-----------------------------------------------------------------------------------------------------------|-------------------------------------------------------------------------------------------------------------------------------------------------------------------------------------------------------------------------------------------------------------------------|-------------------------------------------------------------|-------------------------------------------------------------------------------------|--------------------------------------------------------------------------------------------------------------------------------------------------------------|
| BREEDER:<br>BBU:                                                                                          | 405 MAGIC LADY (HEIFER)<br>PAINTED SPRINGS<br>1039558<br>2-11-14<br>RED                                                                                                                                                                                                 | )                                                           | BULLET PROOF 864 LE C93<br>COTTAGE FARM U 4/08                                      | CJ'S BANDELERO 960 RH C809701 DNA 100A<br>CLARK JONES FARMS U 1/3 2/02 BT 7189A<br>1489 DNA US9000957935 PV<br>** OASIS 655 LE C828198 DNA 251620A           |
|                                                                                                           |                                                                                                                                                                                                                                                                         | SIRE: SMITH & WESSON 43-09 LE C                             |                                                                                     | COTTAGE FARM U 1/2 2/04 BT 7628A                                                                                                                             |
| FABULOUS PICK O<br>SMITH AND WESS<br>AMBER HAVE PUT O<br>THESE YOUNG<br>MARKETABILITY A<br>GREAT PICK. JB | ALL-TER OF FAME PICK- SELLING A<br>F BROKE TO TIE CALVES OUT OF<br>CON. AMBER AND MIKE, MAINLY<br>COUNTLESS HOURS INTO BREAKING<br>CATTLE. THEIR QUALITY,<br>ND YOUTH HAVE MADE THIS A<br>BA MEMBERS WILL HAVE THE<br>SELECT FROM CATTLE ALREADY<br>THE WAY TO STARDOM. | BOUNDS SWINGING B RANCH                                     | MARISSA 22/7 LT C944803 D<br>BRADLEY'S CIRCLE J U 10/0<br>MAGIC'S PRIDE 1-02 LE C85 | 7<br>LADY CHEROKEE 700 LE C828215 DNA 498A<br>COTTAGE FARM U 1/3 10/03 BT 8624A<br>** BLACK MAGIC 120/97 LE C754207 DNA 599A<br>KOOPMAN U 1/2 11/99 BT 6408A |
| EPOS<br>BW WW YW MLK TN<br>EPO 15 9 15 1 5                                                                | ULTRASOUND EPDS<br>SC REA SMF Rb Fat Rump Fat<br>00 EPD 005 -0.1 -0.04 -0.09                                                                                                                                                                                            | DAM: MAGICAL NIGHT 6195 RH C94;                             | NORRIS FARMS U 1/3 9/06 B                                                           |                                                                                                                                                              |
| ACC PE PE PE PE PE PI<br>BW WW Rate 100 101                                                               | PE         ACC         PE         PE         PE           DMUDUAL PERFORMANCE RECORDS         YW         Scrotal         REA         NMF         Rb Fat         Rump Fat                                                                                                | WINDY HILLS U 3/07                                          | 3047 RH C885306 DNA 369A                                                            | ** CJS DESPERADO 530 RH C631430 DNA 16C<br>CLARK JONES FARMS U 1/3 11/96 BT 5760A                                                                            |
| Contrip.         4         2           Adj. Trait         69         524                                  |                                                                                                                                                                                                                                                                         |                                                             | WINDY HILLS U 3/04 BT 8442                                                          | 2A<br>1/0 LH C453994<br>ADAIR U 1/3 9/91 BT 4252A                                                                                                            |
| LOT 2B                                                                                                    | COUNTR                                                                                                                                                                                                                                                                  | PAINTED S                                                   |                                                                                     | F FAME                                                                                                                                                       |
| BREEDER:<br>BBU:                                                                                          | 404 SECRET LADY (HEIFE<br>PAINTED SPRINGS<br>1039555<br>2-1-14                                                                                                                                                                                                          |                                                             | BULLET PROOF 864 LE C93<br>COTTAGE FARM U 4/08                                      | CJ'S BANDELERO 960 RH C809701 DNA 100A<br>CLARK JONES FARMS U 1/3 2/02 BT 7189A                                                                              |
|                                                                                                           |                                                                                                                                                                                                                                                                         | SIRE: SMITH & WESSON 43-09 LE C9<br>BOUNDS SWINGING B RANCH | 78568 DNA 643603A PV                                                                | COTTAGE FARM U 1/2 2/04 BT 7628A                                                                                                                             |
|                                                                                                           |                                                                                                                                                                                                                                                                         |                                                             | MARISSA 22/7 LT C944803 D<br>BRADLEY'S CIRCLE J U 10/0                              |                                                                                                                                                              |
|                                                                                                           |                                                                                                                                                                                                                                                                         |                                                             | CJ'S SOUL MAN 168 RH C86                                                            | COTTAGE FARM U 1/3 10/03 BT 8624A<br>721 LE C755781<br>CLARK JONES FARMS                                                                                     |
| EPO6<br>BN WW YW MUK TN<br>EPO 0.6 9 15 2 7<br>ACC PE PE PE PE PE P                                       | ULTRASOUND EPDS SC REA %MF Rb Fat Rump Fat 12 FPC ACC                                                                                                                                                                                                                   | DAM: MISS CJ 571 571 RH C917056                             | CLARK JONES FARMS U 1/2                                                             |                                                                                                                                                              |
|                                                                                                           | OWIDUAL PERFORMANCE RECORDS<br>YW Scrotal REA KIMF Rib Fat Rump Fat                                                                                                                                                                                                     | CLARK JONES                                                 | 7-115 LE C749302                                                                    | ** SIR KIFFER 6/3 LH C548659<br>ADAIR U 1/2 1/95 BT 4906A                                                                                                    |
| Contrip. 4 2<br>Adj. Trait 70 515                                                                         |                                                                                                                                                                                                                                                                         |                                                             | NELAZ RANCH                                                                         | NELAZ 5-004 5-004 LH C657089<br>NELAZ RANCH                                                                                                                  |