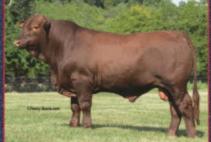

| Reference<br>Sire                                                                                                                                                                                                                                 |                                                                                                                                                                                                                                                                                                                                                                                                                                          | F     | PAINTED                                                    | SPRINGS                                                                                                              |                                                                                                                                                                                                                                                                           |
|---------------------------------------------------------------------------------------------------------------------------------------------------------------------------------------------------------------------------------------------------|------------------------------------------------------------------------------------------------------------------------------------------------------------------------------------------------------------------------------------------------------------------------------------------------------------------------------------------------------------------------------------------------------------------------------------------|-------|------------------------------------------------------------|----------------------------------------------------------------------------------------------------------------------|---------------------------------------------------------------------------------------------------------------------------------------------------------------------------------------------------------------------------------------------------------------------------|
| BREEDER:                                                                                                                                                                                                                                          | BF828 KIX'S BRITCHES<br>BAILEY<br>976943                                                                                                                                                                                                                                                                                                                                                                                                 |       |                                                            | ** L2 CAPTAIN SUGAR 12/02                                                                                            | ** INFINITY 120/96 LH C706197 DNA 674A<br>L TWO RANCH U 1/2 12/97 BT 5956A<br>LR C857153 DNA 134A                                                                                                                                                                         |
| DOB:<br>COLOR:                                                                                                                                                                                                                                    | 10-6-08<br>RED                                                                                                                                                                                                                                                                                                                                                                                                                           |       |                                                            | L TWO RANCH U 1/2 2/04 BT                                                                                            | 7526A<br>** SUGAR ANN 45/6 LE C289536<br>DOUBLE J J U 1/2 9/90 BT 2936D                                                                                                                                                                                                   |
| SIRES. HIS PRODU<br>WAS USED AS CLE<br>DAUGHTERS AFTE<br>ALSO SEE DAUGH<br>FOR SALE. HE IS<br>NATIONAL CHAMF<br>OWNED BY JENN<br>PEDIGREE AND AB<br>MIX WITH SMITH AN                                                                             |                                                                                                                                                                                                                                                                                                                                                                                                                                          | SIR   | E: COTTAGE FARM                                            | ** OASIS 655 LE C828198 DN<br>COTTAGE FARM U 1/2 2/04 6<br>*** INFINITY 120/96 LH C7061<br>L TWO RANCH U 1/2 12/97 B | ** CAVALIER 19/5 LH C617557 DNA 302A<br>LYR-CY U 1/2 11/96 BT 5679A<br>A 251620A<br>BT 7628A<br>** SEX LIFE 388 LE C714150 DNA 313360A<br>COTTAGE FARM U 1/3 10/00 BT 6533C<br>** RED SUGAR 104/93 LH C529759 DNA 184A<br>L TWO RANCH U 1/2 11/94 BT 4550F<br>97 DNA 674A |
| EPDS BW WW YW MLK TH EPD 0.8 13 21 4 2 ACC 55 51 51 23                                                                                                                                                                                            | SC         REA         WINF         Rb Fat         Rump Fat           2         0.3                                                                                                                                                                                                                                                                                                                                                      | DA    | M: 11/62 LH C866587 DNA 207A<br>B JOHNSON U 1/3 9/07 BT 81 | 99A<br>** LA 48-6 48/6 LH C710713 D<br>ADAIR U 1/3 7/98 BT 6801A                                                     | THOMPSON BROTHERS U 1/2 6/91 BT 2933C<br>CHEROKEE PHANTOM USA 122/90 LE C457159 DNA 4C<br>CHANNAROCK FARM U 1/2 9/91 BT 4528A                                                                                                                                             |
| LOT 1                                                                                                                                                                                                                                             | PA<br>43-09 SMITH & WESSON                                                                                                                                                                                                                                                                                                                                                                                                               | IN    | TED SPRI                                                   | NGS - SE                                                                                                             | DOUBLE J J U 1/3 4/92 BT 3207A                                                                                                                                                                                                                                            |
| BREEDER:<br>BBU:                                                                                                                                                                                                                                  | BOUNDS<br>978568<br>3-6-09                                                                                                                                                                                                                                                                                                                                                                                                               |       |                                                            | CJ'S BANDELERO 960 RH C<br>CLARK JONES FARMS U 1/2                                                                   |                                                                                                                                                                                                                                                                           |
| SMITH AND WESSO<br>YEARS SINCE THE E<br>INDIVIDUAL BULLS<br>SALE. THIS BULLET<br>HAS PROVEN TO BE<br>IN THE BEEFMASTE<br>BULLS THAT EXHIE<br>MAKING HIM EASY T<br>ONLY THREE SHOR<br>TO SIRE VERY MAI<br>EVIDENT BY THE LA<br>DAY SPECIAL: \$50/U | 643603APV<br>N SEMEN- IT HAS BEEN MANY MANY<br>BEEFMASTER BREED HAS HOSTED AN<br>INFLUENCE THROUGHOUT THE<br>PROOF SON THAT SOLD IN HOUSTON<br>ONE OF THE ELITE BREEDING BULLS<br>R BREED. HE IS ONE OF ONLY A FEW<br>IT THE LEAST AMOUNT OF FAULTS<br>O BREED. HARD TO IMAGINE THAT IN<br>I YEARS HE HAS PROVEN HIS ABILITY<br>RKETABLE CATTLE IN NUMBERS, AS<br>RGE OFFERING OF THIS SALE. SALE<br>NIT 10 UNIT MINIMUM, BUY 10 GET 12. | SIRE: | BULLET PROOF 864 LE C9314<br>COTTAGE FARM U 4/08           | 89 DNA US9000957935 PV<br>** OASIS 655 LE C828198 DN<br>COTTAGE FARM U 1/2 2/04<br>ACE IN THE HOLE 70/3 LE 0         | BT 7628A<br>** SEX LIFE 388 LE C714150 DNA 313360A<br>COTTAGE FARM U 1/3 10/00 BT 6533C<br>** BLACK JACK 21 LE C817059 DNA 40A<br>SCHELL RANCH U 1/2 4/02 BT 7093A                                                                                                        |
| EPOS<br>EW WW WW MUK TW<br>EPO 1.6 1.7 23 3 12<br>ACC .68 .58 .52 .19 -                                                                                                                                                                           |                                                                                                                                                                                                                                                                                                                                                                                                                                          | DAM:  | MARISSA 22/7 LT C944803 DN<br>BRADLEY'S CIRCLE J U 10/07   | TRENT CROMER U 1/2 9/06<br>A 504519A PV<br>LADY CHEROKEE 700 LE C<br>COTTAGE FARM U 1/3 10/03                        | SUGAR PIE 42/01 LE C852246 DNA US9001075544<br>TRENT CROMER U 1/2 10/04 BT 7516B<br>                                                                                                                                                                                      |