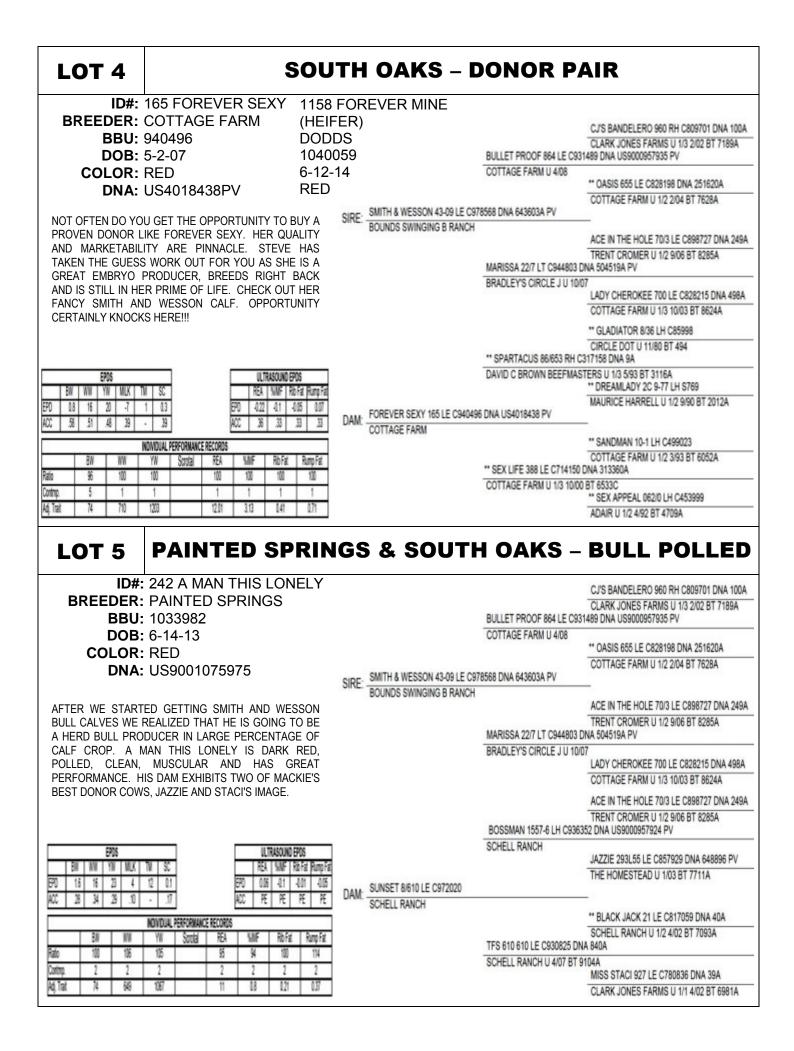

| Reference<br>Sire                                                                                                                                                                                                                                 |                                                                                                                                                                                                                                                                                                                                                                                                                                          | F     | PAINTED                                                    | SPRINGS                                                                                                              |                                                                                                                                                                                                                                                                           |
|---------------------------------------------------------------------------------------------------------------------------------------------------------------------------------------------------------------------------------------------------|------------------------------------------------------------------------------------------------------------------------------------------------------------------------------------------------------------------------------------------------------------------------------------------------------------------------------------------------------------------------------------------------------------------------------------------|-------|------------------------------------------------------------|----------------------------------------------------------------------------------------------------------------------|---------------------------------------------------------------------------------------------------------------------------------------------------------------------------------------------------------------------------------------------------------------------------|
| BREEDER:                                                                                                                                                                                                                                          | BF828 KIX'S BRITCHES<br>BAILEY<br>976943                                                                                                                                                                                                                                                                                                                                                                                                 |       |                                                            | ** L2 CAPTAIN SUGAR 12/02                                                                                            | ** INFINITY 120/96 LH C706197 DNA 674A<br>L TWO RANCH U 1/2 12/97 BT 5956A<br>LR C857153 DNA 134A                                                                                                                                                                         |
| DOB:<br>COLOR:                                                                                                                                                                                                                                    | 10-6-08<br>RED                                                                                                                                                                                                                                                                                                                                                                                                                           |       |                                                            | L TWO RANCH U 1/2 2/04 BT                                                                                            | 7526A<br>** SUGAR ANN 45/6 LE C289536<br>DOUBLE J J U 1/2 9/90 BT 2936D                                                                                                                                                                                                   |
| SIRES. HIS PRODU<br>WAS USED AS CLE<br>DAUGHTERS AFTE<br>ALSO SEE DAUGH<br>FOR SALE. HE IS<br>NATIONAL CHAMF<br>OWNED BY JENN<br>PEDIGREE AND AB<br>MIX WITH SMITH AN                                                                             |                                                                                                                                                                                                                                                                                                                                                                                                                                          | SIR   | E: COTTAGE FARM                                            | ** OASIS 655 LE C828198 DN<br>COTTAGE FARM U 1/2 2/04 6<br>*** INFINITY 120/96 LH C7061<br>L TWO RANCH U 1/2 12/97 B | ** CAVALIER 19/5 LH C617557 DNA 302A<br>LYR-CY U 1/2 11/96 BT 5679A<br>A 251620A<br>BT 7628A<br>** SEX LIFE 388 LE C714150 DNA 313360A<br>COTTAGE FARM U 1/3 10/00 BT 6533C<br>** RED SUGAR 104/93 LH C529759 DNA 184A<br>L TWO RANCH U 1/2 11/94 BT 4550F<br>97 DNA 674A |
| EPDS BW WW YW MLK TH EPD 0.8 13 21 4 2 ACC 55 51 51 23                                                                                                                                                                                            | SC         REA         WINF         Rb Fat         Rump Fat           2         0.3                                                                                                                                                                                                                                                                                                                                                      | DA    | M: 11/62 LH C866587 DNA 207A<br>B JOHNSON U 1/3 9/07 BT 81 | 99A<br>** LA 48-6 48/6 LH C710713 D<br>ADAIR U 1/3 7/98 BT 6801A                                                     | THOMPSON BROTHERS U 1/2 6/91 BT 2933C<br>CHEROKEE PHANTOM USA 122/90 LE C457159 DNA 4C<br>CHANNAROCK FARM U 1/2 9/91 BT 4528A                                                                                                                                             |
| LOT 1                                                                                                                                                                                                                                             | PA<br>43-09 SMITH & WESSON                                                                                                                                                                                                                                                                                                                                                                                                               | IN    | TED SPRI                                                   | NGS - SE                                                                                                             | DOUBLE J J U 1/3 4/92 BT 3207A                                                                                                                                                                                                                                            |
| BREEDER:<br>BBU:                                                                                                                                                                                                                                  | BOUNDS<br>978568<br>3-6-09                                                                                                                                                                                                                                                                                                                                                                                                               |       |                                                            | CJ'S BANDELERO 960 RH C<br>CLARK JONES FARMS U 1/2                                                                   |                                                                                                                                                                                                                                                                           |
| SMITH AND WESSO<br>YEARS SINCE THE E<br>INDIVIDUAL BULLS<br>SALE. THIS BULLET<br>HAS PROVEN TO BE<br>IN THE BEEFMASTE<br>BULLS THAT EXHIE<br>MAKING HIM EASY T<br>ONLY THREE SHOR<br>TO SIRE VERY MAI<br>EVIDENT BY THE LA<br>DAY SPECIAL: \$50/U | 643603APV<br>N SEMEN- IT HAS BEEN MANY MANY<br>BEEFMASTER BREED HAS HOSTED AN<br>INFLUENCE THROUGHOUT THE<br>PROOF SON THAT SOLD IN HOUSTON<br>ONE OF THE ELITE BREEDING BULLS<br>R BREED. HE IS ONE OF ONLY A FEW<br>IT THE LEAST AMOUNT OF FAULTS<br>O BREED. HARD TO IMAGINE THAT IN<br>I YEARS HE HAS PROVEN HIS ABILITY<br>RKETABLE CATTLE IN NUMBERS, AS<br>RGE OFFERING OF THIS SALE. SALE<br>NIT 10 UNIT MINIMUM, BUY 10 GET 12. | SIRE: | BULLET PROOF 864 LE C9314<br>COTTAGE FARM U 4/08           | 89 DNA US9000957935 PV<br>** OASIS 655 LE C828198 DN<br>COTTAGE FARM U 1/2 2/04<br>ACE IN THE HOLE 70/3 LE 0         | BT 7628A<br>** SEX LIFE 388 LE C714150 DNA 313360A<br>COTTAGE FARM U 1/3 10/00 BT 6533C<br>** BLACK JACK 21 LE C817059 DNA 40A<br>SCHELL RANCH U 1/2 4/02 BT 7093A                                                                                                        |
| EPOS<br>EW WW WW MUK TW<br>EPO 1.6 1.7 23 3 12<br>ACC .68 .58 .52 .19 -                                                                                                                                                                           |                                                                                                                                                                                                                                                                                                                                                                                                                                          | DAM:  | MARISSA 22/7 LT C944803 DN<br>BRADLEY'S CIRCLE J U 10/07   | TRENT CROMER U 1/2 9/06<br>A 504519A PV<br>LADY CHEROKEE 700 LE C<br>COTTAGE FARM U 1/3 10/03                        | SUGAR PIE 42/01 LE C852246 DNA US9001075544<br>TRENT CROMER U 1/2 10/04 BT 7516B<br>                                                                                                                                                                                      |