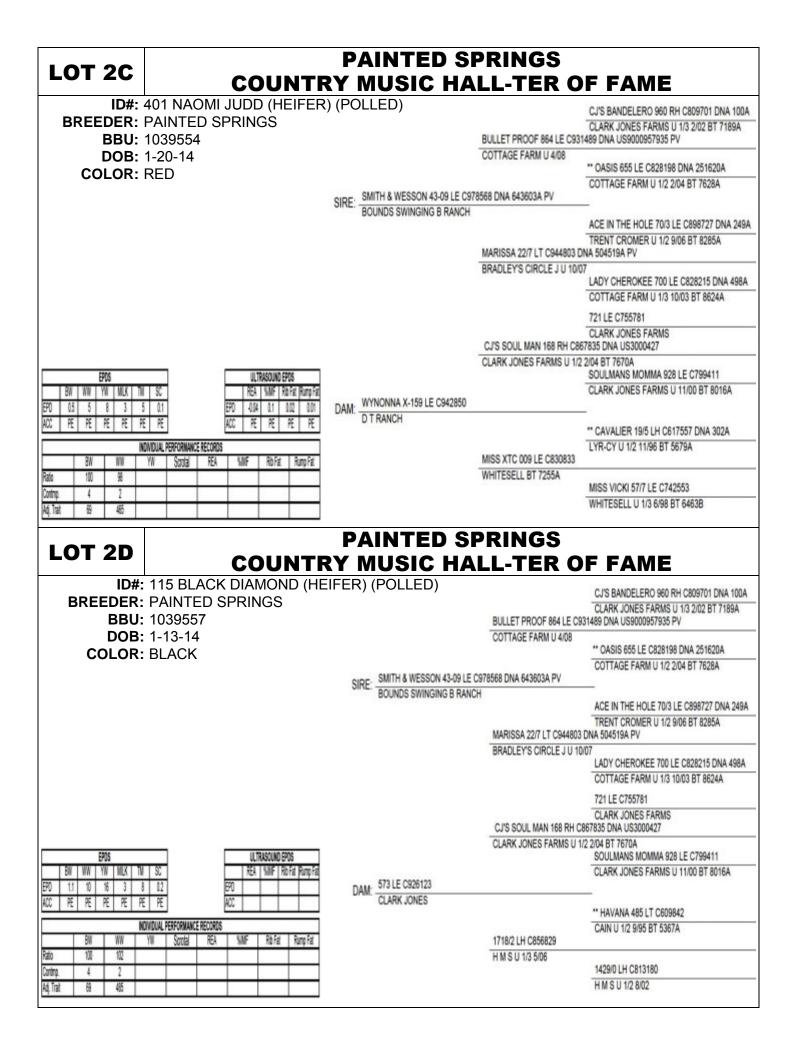

| LOT 2A                                                                                                    |                                                                                                                                                                                                                                                                         | ED SPRINGS<br>RY MUSIC HA                                   |                                                                                     |                                                                                                                                                              |
|-----------------------------------------------------------------------------------------------------------|-------------------------------------------------------------------------------------------------------------------------------------------------------------------------------------------------------------------------------------------------------------------------|-------------------------------------------------------------|-------------------------------------------------------------------------------------|--------------------------------------------------------------------------------------------------------------------------------------------------------------|
| BREEDER:<br>BBU:                                                                                          | 405 MAGIC LADY (HEIFER)<br>PAINTED SPRINGS<br>1039558<br>2-11-14<br>RED                                                                                                                                                                                                 | )                                                           | BULLET PROOF 864 LE C93<br>COTTAGE FARM U 4/08                                      | CJ'S BANDELERO 960 RH C809701 DNA 100A<br>CLARK JONES FARMS U 1/3 2/02 BT 7189A<br>1489 DNA US9000957935 PV<br>** OASIS 655 LE C828198 DNA 251620A           |
|                                                                                                           |                                                                                                                                                                                                                                                                         | SIRE: SMITH & WESSON 43-09 LE C                             |                                                                                     | COTTAGE FARM U 1/2 2/04 BT 7628A                                                                                                                             |
| FABULOUS PICK O<br>SMITH AND WESS<br>AMBER HAVE PUT O<br>THESE YOUNG<br>MARKETABILITY A<br>GREAT PICK. JB | ALL-TER OF FAME PICK- SELLING A<br>F BROKE TO TIE CALVES OUT OF<br>CON. AMBER AND MIKE, MAINLY<br>COUNTLESS HOURS INTO BREAKING<br>CATTLE. THEIR QUALITY,<br>ND YOUTH HAVE MADE THIS A<br>BA MEMBERS WILL HAVE THE<br>SELECT FROM CATTLE ALREADY<br>THE WAY TO STARDOM. | BOUNDS SWINGING B RANCH                                     | MARISSA 22/7 LT C944803 D<br>BRADLEY'S CIRCLE J U 10/0<br>MAGIC'S PRIDE 1-02 LE C85 | 7<br>LADY CHEROKEE 700 LE C828215 DNA 498A<br>COTTAGE FARM U 1/3 10/03 BT 8624A<br>** BLACK MAGIC 120/97 LE C754207 DNA 599A<br>KOOPMAN U 1/2 11/99 BT 6408A |
| EPOS<br>BW WW YW MLK TN<br>EPO 15 9 15 1 5                                                                | ULTRASOUND EPDS<br>SC REA SMF Rb Fat Rump Fat<br>00 EPD 005 -0.1 -0.04 -0.09                                                                                                                                                                                            | DAM: MAGICAL NIGHT 6195 RH C94;                             | NORRIS FARMS U 1/3 9/06 B                                                           |                                                                                                                                                              |
| ACC PE PE PE PE PE PI<br>BW WW Rate 100 101                                                               | PE         ACC         PE         PE         PE           DMUDUAL PERFORMANCE RECORDS         YW         Scrotal         REA         NMF         Rb Fat         Rump Fat                                                                                                | WINDY HILLS U 3/07                                          | 3047 RH C885306 DNA 369A                                                            | ** CJS DESPERADO 530 RH C631430 DNA 16C<br>CLARK JONES FARMS U 1/3 11/96 BT 5760A                                                                            |
| Contrip.         4         2           Adj. Trait         69         524                                  |                                                                                                                                                                                                                                                                         |                                                             | WINDY HILLS U 3/04 BT 8442                                                          | 2A<br>1/0 LH C453994<br>ADAIR U 1/3 9/91 BT 4252A                                                                                                            |
| LOT 2B                                                                                                    | COUNTR                                                                                                                                                                                                                                                                  | PAINTED S                                                   |                                                                                     | F FAME                                                                                                                                                       |
| BREEDER:<br>BBU:                                                                                          | 404 SECRET LADY (HEIFE<br>PAINTED SPRINGS<br>1039555<br>2-1-14                                                                                                                                                                                                          |                                                             | BULLET PROOF 864 LE C93<br>COTTAGE FARM U 4/08                                      | CJ'S BANDELERO 960 RH C809701 DNA 100A<br>CLARK JONES FARMS U 1/3 2/02 BT 7189A                                                                              |
|                                                                                                           |                                                                                                                                                                                                                                                                         | SIRE: SMITH & WESSON 43-09 LE C9<br>BOUNDS SWINGING B RANCH | 78568 DNA 643603A PV                                                                | COTTAGE FARM U 1/2 2/04 BT 7628A                                                                                                                             |
|                                                                                                           |                                                                                                                                                                                                                                                                         |                                                             | MARISSA 22/7 LT C944803 D<br>BRADLEY'S CIRCLE J U 10/0                              |                                                                                                                                                              |
|                                                                                                           |                                                                                                                                                                                                                                                                         |                                                             | CJ'S SOUL MAN 168 RH C86                                                            | COTTAGE FARM U 1/3 10/03 BT 8624A<br>721 LE C755781<br>CLARK JONES FARMS                                                                                     |
| EPO6<br>BN WW YW MUK TN<br>EPO 0.6 9 15 2 7<br>ACC PE PE PE PE PE P                                       | ULTRASOUND EPDS SC REA %MF Rb Fat Rump Fat 12 FPC ACC                                                                                                                                                                                                                   | DAM: MISS CJ 571 571 RH C917056                             | CLARK JONES FARMS U 1/2                                                             |                                                                                                                                                              |
|                                                                                                           | OWIDUAL PERFORMANCE RECORDS<br>YW Scrotal REA KIMF Rib Fat Rump Fat                                                                                                                                                                                                     | CLARK JONES                                                 | 7-115 LE C749302                                                                    | ** SIR KIFFER 6/3 LH C548659<br>ADAIR U 1/2 1/95 BT 4906A                                                                                                    |
| Contrip. 4 2<br>Adj. Trait 70 515                                                                         |                                                                                                                                                                                                                                                                         |                                                             | NELAZ RANCH                                                                         | NELAZ 5-004 5-004 LH C657089<br>NELAZ RANCH                                                                                                                  |