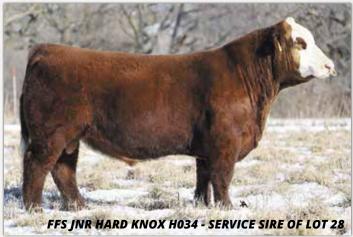

Stout easy doing SimAngus cow that has performed well with great udder, disposition, and good performance. The Loadout daughter s are making us wish we had more Eiachacker breeding in our herd .... We like how Steve mates his cattle. Bottom side is Dream On and maternal Angus genetics from Rockhill. Safe 7-8

SSS DAYDREAM 386T

**ROCKHILL ACCLAIM RX9** ROCKHILLACCLAIMMADAM TR2

REMINGTON LOCK N LOAD54U

ES LOADOUT CA11-2

GLS ASHLEY A11

months for SimAngus HT calf.

CE

PE dates.