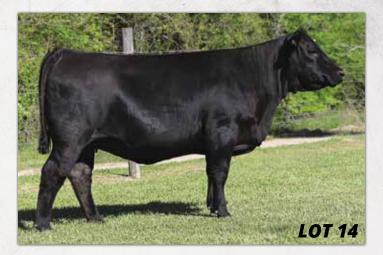

## **BRED HEIFERS**

## **17 BLPF MISS FAITH K18**

BD: 11/11/22 / ASA#: 4200128 / Tattoo: K18 / 5/8 SM 3/8 AN Bred Heifer / Homo Polled / Homo Black

TJ FIRST CUT 1109C RLWF WRANGLER E35 SSF BLK CAM X354 TNT TUITION U238 BLPF MISS TUITION B51 RLWF GRADUATE TOP CLASS Z149

CE BW WW YW MCE Milk MWW Stay Marb BF REA API TI

12.0 1.2 84.9 134.2 6.4 23.2 65.6 13.7 0.48 -0.020 0.73 138.2 87.0 *Al'd* to *SCHOOLEY HAGGARD A411H* (*ASA#* 3752744) on 12/6/23. *PE* to *Mr*. *Major* (*ASA#* 3622188) from 12/31/23 to 2/19/24. Confirmed bred to *PE* date. BLPF MISS FAITH K18 is Homozygous Black & Homozygous Polled. This a beatiful daughter of our former senior herd sire RLWF WRANGLER E35 a past high seller of the prequil sale to the Southern Superior Sale. This kind will make you money and she'll translate forage to dollars anywhere in world. She is the definition of a cash cow!