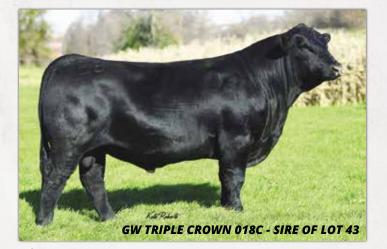

## **BRED COWS**

37A: Heifer Calf / ASA#: 4352107 / DOB: 1/9/24 / Tattoo: M38 Adj. BW: 71# / Sired by GIBBS HILLTOP 0062H (ASA#: 3882780) PE to RHCR BAREBACK J3 (ASA# 4021208) from 12/21/23 to 4/15/24. GW TRIPLE CROWN 018C - SIRE OF LOT 34

Act. BW: 73# / Sired by GW TRIPLE CROWN 018C (ASA#: 2954741)

PE to GIBBS 5231C FLINTLOCK (ASA# 3104902) from 12/28/23 to 3/1/24. Confirmed safe to PE dates.

This cow is hard cow to let go of she was one of the first cows i purchased when i decided to get into the simangus breed. Every year she has had a great calf and weaned off some of our heaviest calves. She has a really nice Triple Crown daughter at side that will make a great replacement for any herd. They both have the perfect amount of chrome and what more could you ask for in a 3N1 package. Shes safe to our pasture bull Gibbs Flintlock which we purchased a couple years ago.