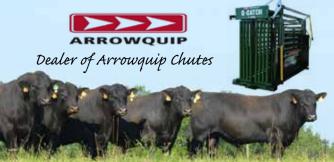

#### SCHOOLEY LIMITLESS 344L BD: 2/1/23 / ASA#: 4256883 / Tattoo: 344L / 5/8 SM 3/8 AN Semen / Homo Polled / Homo Black

**BRIDLE BIT ECLIPSE E744** HOOK`S GALILEO 210G

EGL FIRESTEEL 103F SCHOOLEY MISS 823F 068H SCHOOLEY MISS 3000A 823F

BW WW YW MCE Milk MWW Stay Marb BF REA API 14.9 3.0 112.6 182.8 8.3 32.9 89.0 14.4 1.05 -0.075 1.23 185.4 118.6 Selling 10 units, conventional semen. Available to pick up sale day. Limitless, the \$55,000 high selling bull from Schooley Cattle, is an excellent option for adding WW, YW, ADG, Milk, Marb and REA while maintaining CE. He is the fourth highest ranking bull for TI in the Simmental database with a completely outcross pedigree. This Galileo son offers true shape and performance without sacrificing structure or phenotype. His dam's first five calves have averaged \$23,500!