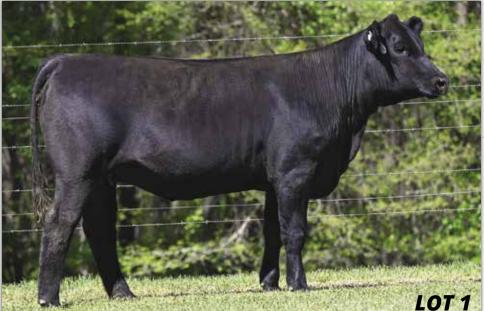

## BLPF MISS MIA K17

BD: 9/9/22 / ASA#: 4200141 / Tattoo: K17 / PB SM Bred Heifer / Homo Polled / Homo Black

HOOK`S EAGLE 6E **TJ GOLD 274G** TJ 12C

 CE
 BW
 WW
 YW
 MCE
 Milk
 MWW
 Stay
 Marb
 BF
 REA
 API
 TI

 13.1
 -1.5
 57.0
 85.9
 8.7
 20.1
 48.5
 16.4
 0.40
 -0.050
 0.49
 145.6
 75.8

 Al'd to KBHR HOMELANDER J071 (ASA# 3943783) on 12/6/23. PE to Mr. Major (ASA#
 3622188) from 12/31/23 to 2/19/24. Confirmed bred to PE date.
 8

BLPF MISS MIA K17 is Homozygous Black & Homozygous Polled. She is another beatiful [J] GOLD 274G daughter. Her dam side goes back to an under utilized bull LMF FULL TIME raised by past ASA board member and local legend Randy Moody.