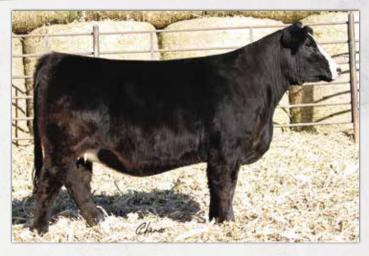

#### SCHOOLEY KROWN 28K BD: 2/14/22 / ASA#: 4115546 / Tattoo: 28K / 3/4 SM 1/4 AN

Semen / Homo Polled / Homo Black

**GAR PROPHET** SCHOOLEY MISS 3000A 823F CCR MS SINGLETARY 3000A

BW WW YW MCE Milk MWW Stay Marb BF REA API 13.3 0.2 99.2 156.1 8.8 28.0 77.6 14.4 0.82 -0.014 0.97 167.9 106.2

Selling 10 units, conventional semen. Available to pick up sale day. SCHOOLEY KROWN 28K is the all-time high selling bull for the well respected and nationally known Schooley Cattle Company. He is the best bull they have ever raised to date and stands out as a son of KBHR REVOLUTION H071. He is our featured herd sire and we expect him to become a legend in the breed. Get in on the ground floor with a baldy bull who will make them correct and freak numbered. Please call us for **ENGLISH OAKS RANCH** 