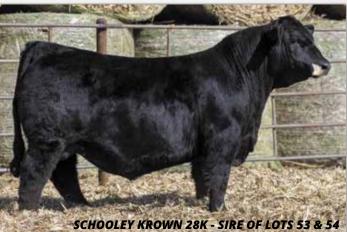

BD: 3/9/22 / ASA#: 4118097 / Tattoo: K7 / PB SM Embryos / Homo Polled / Homo Black

HOOK'S BEACON 56B **KBHR HOMESTEAD H016** WS MISS SUGAR C4 Planned mating projected EPDs

**ONE PENNY KINDNESS K7** HOOK'S ELAINA 210E

ΤI

BW WW YW MCE Milk MWW Stay Marb BF REA API CE 19.5 -2.2 88.9 133.1 11.9 28.0 72.3 21.5 0.87 -0.05 1.02 203.5 108.7

Embryos by KBHR HOMESTEAD H016 (ASA# 3789403). Selling 3 conventional embryos. Guaranteeing 1 pregnancy if implanted by a certified embryologist. Embryos stored at Nichols Crvo-Genetics, Iowa.

One Penny Kindness K7 (ASA 4118097) is a moderate framed, beautiful structured, super docile daughter of Galileo out of a Bozeman daughter. This mating to KBHR Homestead is a little different twist on the highly sought-after combination of Miss Sugar C4, Galileo and Beacon. The powerful set of Homestead sons in the Ruby Cattle Company sale this spring show what you can expect on the sire side of this mating. The projected mating has a 205 API and 109 TI, with 12 EPDs/Indexes in the Top 15% (as of 3/28/24) - including CE 19, YW 133, MCE 12, STAY 22, MARB .88, REA 1.06. Homo black - Homo polled.