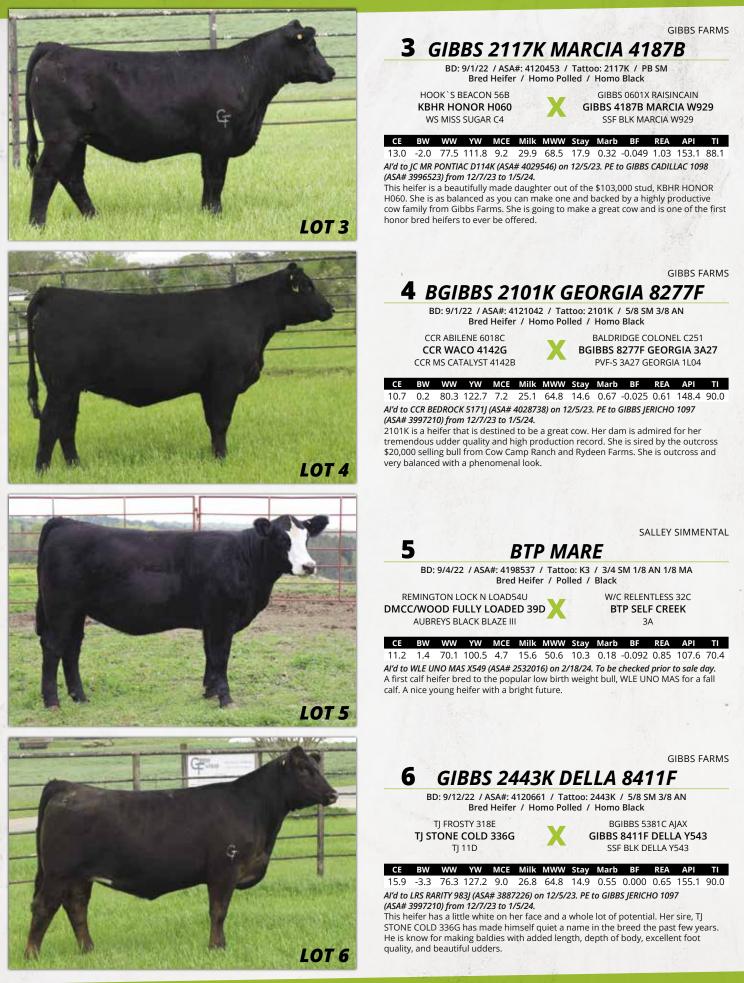

## **2** BLPF MISS HOLLY K21

BD: 9/20/22 / ASA#: 4200147 / Tattoo: K21 / 5/8 SM 3/8 AN Bred Heifer / Homo Polled / Homo Black

J BAR J NIGHTRIDE 225Z GW TRIPLE CROWN 018C GW MISS GPRD 359A

X RLW

K M J OFF THE CHARTS D46 BLPF MISS KATIE G1 RLWF GRADUATE TOP CLASS Z149

#### CE BW WW YW MCE Milk MWW Stay Marb BF REA API TI

13.9 -1.3 85.9 136.7 8.8 23.9 66.7 14.4 0.65 -0.040 0.98 157.4 95.8 Al'd to RVR ROGUE 530H (ASA# 3923371) on 12/6/23. PE to Mr. Major (ASA# 3622188) from 12/31/23 to 2/19/24. Confirmed bred to Al date.

BLPF MISS HOLLY K21 is Homozygous Black & Homozygous Polled. She combines breeding of two Alabama legends Rick Whelan & Bradley Gibbs. With a pedigree like that you can't go wrong. She is safe to AI RVR ROGUE 530H who is the best baldy bull ever raised in Manhattan, KS by one of the most astute breeders in the world the great Joe Mertz of River Creek Farms.