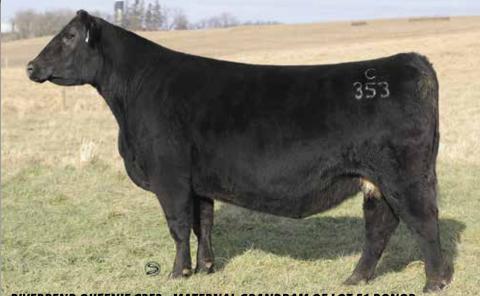

## **FROZEN GENETICS**

RIVERBEND QUEENIE C353 - MATERNAL GRANDDAM OF LOT 51 DONOR

GIBBS 9114G ESSENTIAL - LOT 52 SIRE