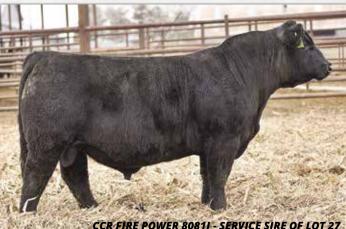

## 57 FFS JNR HARD KNOX H034

BD: 3/6/20 / ASA#: 3794725 / Tattoo: H034 / PB SM Semen / Polled / Red

W/C BANKROLL 811D W/C EXECUTIVE ORDER 8543B W/C FORT KNOX 609F **HILB MISS VERSACE E57C** K-LER DOLLY'S QUEEN 609D AJE MS CHANEL Y32

CE BW WW YW MCE Milk MWW Stay Marb BF REA API TI 10.3 -0.1 78.6 116.5 3.5 26.7 65.9 11.5 0.23 -0.029 1.01 128.7 83.1 Selling two packages of 10 units of conventional semen. Available sale day or can be shipped from Nichols-Cryo Genetics or Trans Ova, Iowa. If you want to make Red Baldies hes the best option on the market. He puts a white face on most of his calves and they are dark red and dang good. His calves are fancy but they also can handle the heat and fescue. His dam was a sale feature in the National Western. We are offerring 10 units of conventioal semen and 5 units of heifer sexed semen. Call your orders in early and we can have more available to be picked up on sale day. We will have a new promo video featuring some of his calves from different breed combinations up soon on the RCS faceook and on