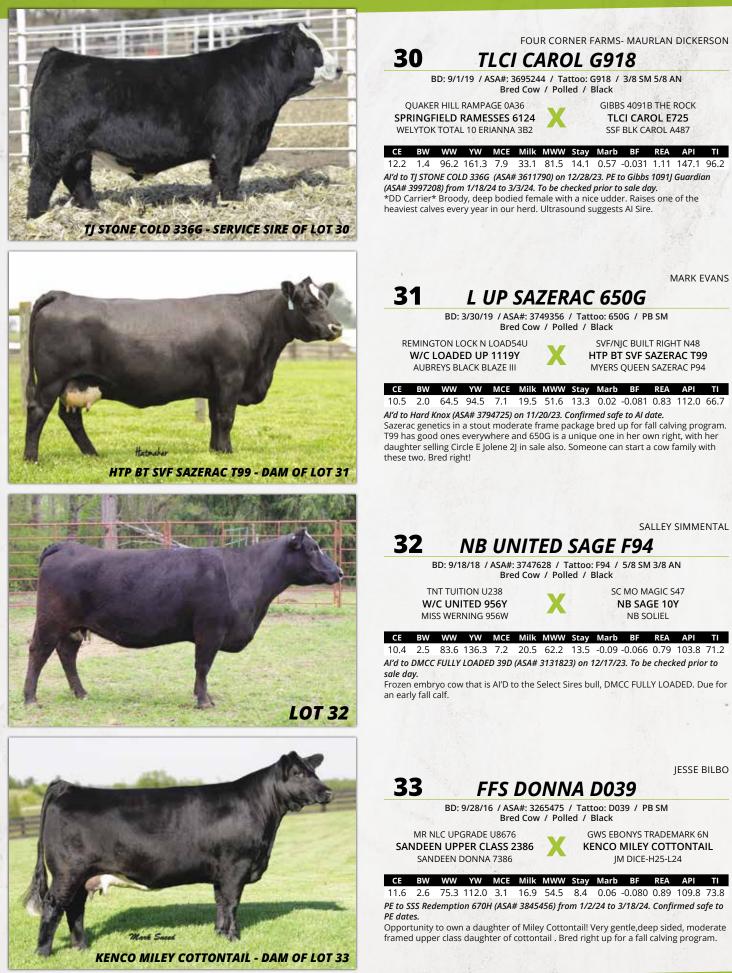

arb BF REA API

13.1 0.1 63.8 97.1 9.1 22.5 54.4 10.7 0.02 -0.085 0.95 102.6 65.2 PE to SSS Redemption 670H (ASA# 3845456) from 8/1/23 to 1/1/24. Confirmed safe to

Stout easy doing SimAngus cow that has performed well with great udder, disposition, and good performance. The Loadout daughter s are making us wish we had more Eiachacker breeding in our herd .... We like how Steve mates his cattle. Bottom side is Dream On and maternal Angus genetics from Rockhill. Safe 7-8

SSS DAYDREAM 386T

**ROCKHILL ACCLAIM RX9** ROCKHILLACCLAIMMADAM TR2

REMINGTON LOCK N LOAD54U

ES LOADOUT CA11-2

GLS ASHLEY A11

months for SimAngus HT calf.

CE

PE dates.

S A V 654X RAINMASTER 6849 - PATERNAL GRANDSIRE OF LOT 26



CCR FIRE POWER 8081J - SERVICE SIRE OF LOT 27





**BRED COWS** 11

## **BRED COWS**





37A: Heifer Calf / ASA#: 4352107 / DOB: 1/9/24 / Tattoo: M38 Adj. BW: 71# / Sired by GIBBS HILLTOP 0062H (ASA#: 3882780) PE to RHCR BAREBACK J3 (ASA# 4021208) from 12/21/23 to 4/15/24. GW TRIPLE CROWN 018C - SIRE OF LOT 34







## **COW-CALF PAIRS**



## 42 RASMUS MISS R09D

BD: 9/18/17 / ASA#: 3573218 / Tattoo: R09E / 5/8 SM 3/8 AN Cow-Calf Pair / Homo Polled / Homo Black

J BAR J NIGHTRIDE 225Z GIBBS 4091B THE ROCK GIBBS 2524Z FANCY R820 GIBBS 0617XHY ULTRASOUND GIBBS 5811C PRIDE Y649 PDF BLK PRIDE Y649

## CE BW WW YW MCE Milk MWW Stay Marb BF REA API TI 11.3 -0.2 68.5 114.9 8.8 24.1 58.2 17.3 0.71 -0.034 0.71 155.0 85.2

42A: Bull Calf / ASA#: N/A / DOB: 3/8/24 / Tattoo: M10 Act. BW: 73# / Sired by PR2 4013 Cigar (POLLED HEREFORD) (ASA#: 44212928)

Sells open and ready to breed.