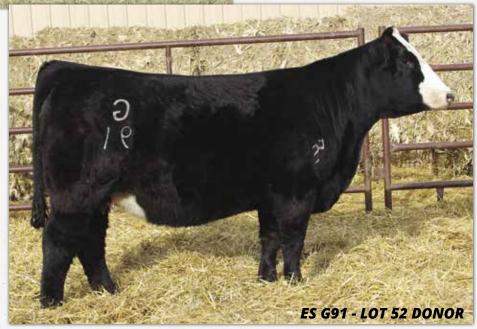

Selling 3 or 5, IVF unsorted conventional semen embryos. Guaranteeing 1 or 2 pregnancies if implanted by a certified embryologist. Embryos stored at Vytelle, buyer is responsible for shipping.

A very impressive baldy TJ Frosty cow that consistently out produces herself. TJ FROSTY 318E has been a favorite to make percentage baldies and has been the backbone of the Triangle J Ranch program for the last several years. These genetics work well everywhere. She was a sale feature out of the High Ridge Farms Dispersal Sale. GIBBS 9114G ESSENTIAL sired cattle topped sales all over the country. This is a winning combination.