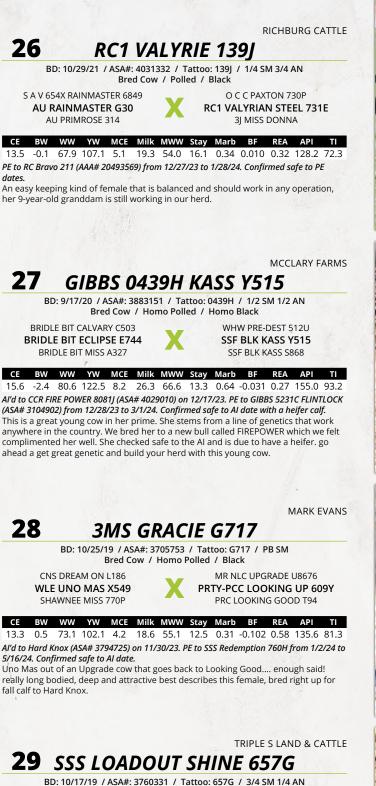

S A V 654X RAINMASTER 6849 - PATERNAL GRANDSIRE OF LOT 26

CCR FIRE POWER 8081J - SERVICE SIRE OF LOT 27

**BRED COWS** 11