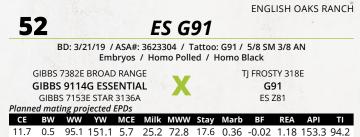

## ENGLISH OAKS RANCH

BD: 2/8/22 / ASA#: 4095989 / Tattoo: 2049K / PB AN Flush / Homo Polled / Homo Black

G A R ASHLAND **G A R HOME TOWN** CHAIR ROCK SURE FIRE 6095

**CE** BW WW YW MCE Milk MWW Stay Marb BF REA API TI 16.6 0.3 86.6 140.4 9.7 25.0 67.0 8.2 1.09 0.001 0.76 150.5 93.6 Selling one IVF cycle, with an open top, guaranteeing 6 viable embryos with a resulting 3 pregnancies.

KLER Queenie 2049K is a superb phenotype Angus female with freakish numbers. She is sired by the super popular G A R Home Town. We wanted to offer some genetics on our first Angus donor as we will be making Angus and Sim Angus with her. This mating to GB Fireball 672 will be awesome looking and they will be trait leaders across the board.

Selling 3 or 5, IVF unsorted conventional semen embryos. Guaranteeing 1 or 2 pregnancies if implanted by a certified embryologist. Embryos stored at Vytelle, buyer is responsible for shipping.

A very impressive baldy TJ Frosty cow that consistently out produces herself. TJ FROSTY 318E has been a favorite to make percentage baldies and has been the backbone of the Triangle J Ranch program for the last several years. These genetics work well everywhere. She was a sale feature out of the High Ridge Farms Dispersal Sale. GIBBS 9114G ESSENTIAL sired cattle topped sales all over the country. This is a winning combination.