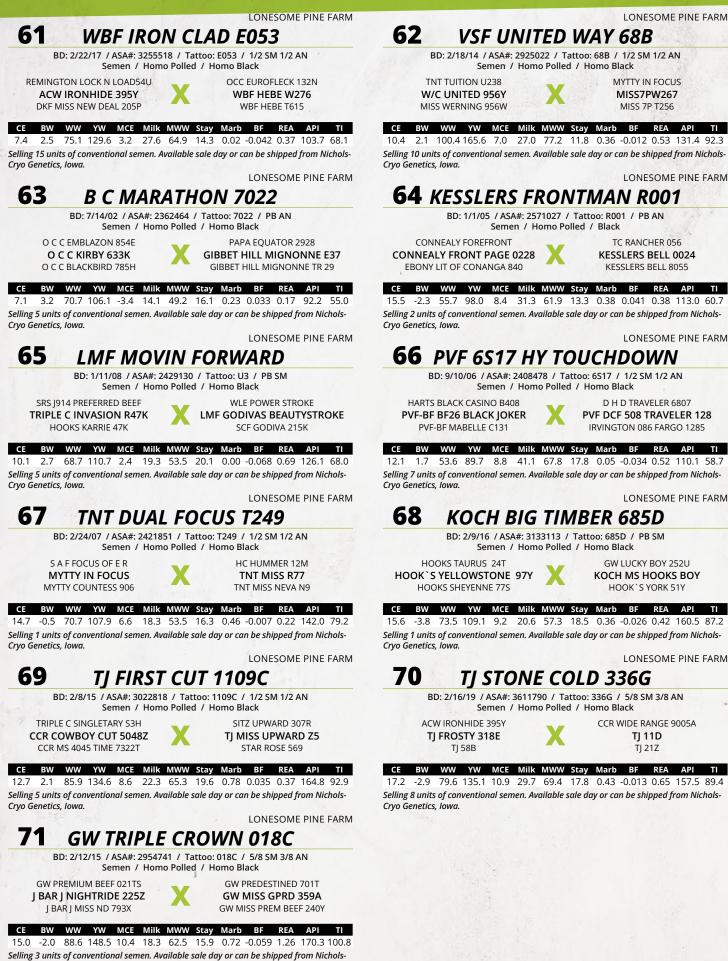

## 57 FFS JNR HARD KNOX H034

BD: 3/6/20 / ASA#: 3794725 / Tattoo: H034 / PB SM Semen / Polled / Red

W/C BANKROLL 811D W/C EXECUTIVE ORDER 8543B W/C FORT KNOX 609F **HILB MISS VERSACE E57C** K-LER DOLLY'S QUEEN 609D AJE MS CHANEL Y32

CE BW WW YW MCE Milk MWW Stay Marb BF REA API TI 10.3 -0.1 78.6 116.5 3.5 26.7 65.9 11.5 0.23 -0.029 1.01 128.7 83.1 Selling two packages of 10 units of conventional semen. Available sale day or can be shipped from Nichols-Cryo Genetics or Trans Ova, Iowa. If you want to make Red Baldies hes the best option on the market. He puts a white face on most of his calves and they are dark red and dang good. His calves are fancy but they also can handle the heat and fescue. His dam was a sale feature in the National Western. We are offerring 10 units of conventioal semen and 5 units of heifer sexed semen. Call your orders in early and we can have more available to be picked up on sale day. We will have a new promo video featuring some of his calves from different breed combinations up soon on the RCS faceook and on

LOT 57B:

ENGLISH OAKS RANCH