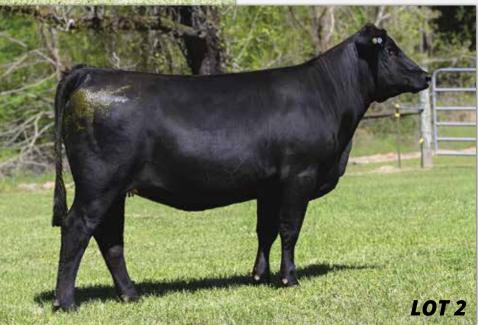

## **2** BLPF MISS HOLLY K21

BD: 9/20/22 / ASA#: 4200147 / Tattoo: K21 / 5/8 SM 3/8 AN Bred Heifer / Homo Polled / Homo Black

J BAR J NIGHTRIDE 225Z GW TRIPLE CROWN 018C GW MISS GPRD 359A

X RLW

K M J OFF THE CHARTS D46 BLPF MISS KATIE G1 RLWF GRADUATE TOP CLASS Z149

#### CE BW WW YW MCE Milk MWW Stay Marb BF REA API TI

13.9 -1.3 85.9 136.7 8.8 23.9 66.7 14.4 0.65 -0.040 0.98 157.4 95.8 Al'd to RVR ROGUE 530H (ASA# 3923371) on 12/6/23. PE to Mr. Major (ASA# 3622188) from 12/31/23 to 2/19/24. Confirmed bred to Al date.

BLPF MISS HOLLY K21 is Homozygous Black & Homozygous Polled. She combines breeding of two Alabama legends Rick Whelan & Bradley Gibbs. With a pedigree like that you can't go wrong. She is safe to AI RVR ROGUE 530H who is the best baldy bull ever raised in Manhattan, KS by one of the most astute breeders in the world the great Joe Mertz of River Creek Farms.