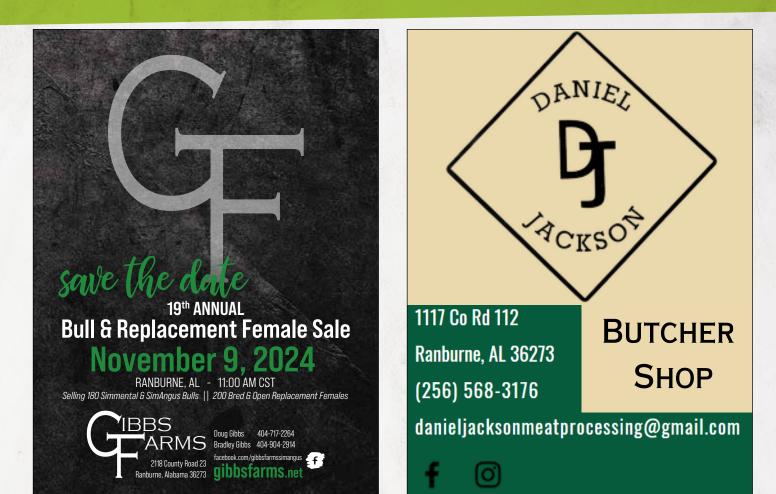

#### SCHOOLEY KROWN 28K BD: 2/14/22 / ASA#: 4115546 / Tattoo: 28K / 3/4 SM 1/4 AN

Semen / Homo Polled / Homo Black

**GAR PROPHET** SCHOOLEY MISS 3000A 823F CCR MS SINGLETARY 3000A

BW WW YW MCE Milk MWW Stay Marb BF REA API 13.3 0.2 99.2 156.1 8.8 28.0 77.6 14.4 0.82 -0.014 0.97 167.9 106.2

Selling 10 units, conventional semen. Available to pick up sale day. SCHOOLEY KROWN 28K is the all-time high selling bull for the well respected and nationally known Schooley Cattle Company. He is the best bull they have ever raised to date and stands out as a son of KBHR REVOLUTION H071. He is our featured herd sire and we expect him to become a legend in the breed. Get in on the ground floor with a baldy bull who will make them correct and freak numbered. Please call us for **ENGLISH OAKS RANCH** 