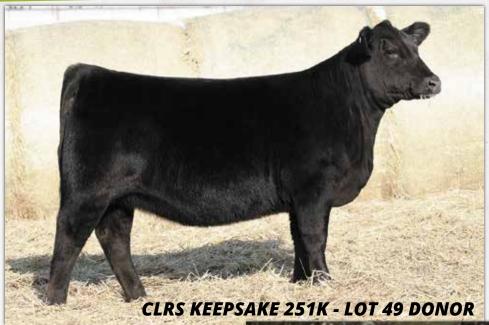

### **49** CLRS KEEPSAKE 251K FLUSH

BD: 1/26/22 / ASA#: 4032110 / Tattoo: CLRS 251K / 5/8 SM 3/8 AN Flush / Homo Polled / Homo Black

REDHILL 672X X004 231A CLRS HOMELAND 327H CLRS ALWAYS XCELLENT TJ DIPLOMAT 294D CLRS FAIRY TALE 829F CLRS DELIGHTFUL 603D

CEBWWWYWMCEMilkMWWStayMarbBFREAAPITI15.2-2.874.6121.49.124.161.420.80.64-0.0490.99170.491.4Selling one IVF cycle, with an open top, guaranteeing 6 viable embryos with a resulting 3 pregnancies.

CLRS KEEPSAKE 251K she is a super feminine female who is top 2% API, top 10% TI. She was the high selling female out of the Fab 5 from this year's CLEAR SPRINGS CATTLE CO sale. This will be the only time a flush and embryos will be offered this spring.