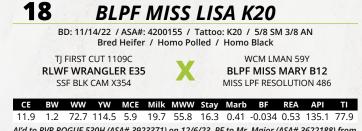

Al'd to RVR ROGUE 530H (ASA# 3923371) on 12/6/23. PE to Mr. Major (ASA# 3622188) from 12/31/23 to 2/19/24. Confirmed safe to PE dates. BLPF Miss Lisa K20 is Homozygous Black & Homozygous Polled. She's named after

my favorite character on the Simpsons. She'll make you look smart and her calf will be music to your ears.

Disney movies and this is definetly a beauty and the beast mating. If you haven't heard of KBHR HOMELANDER J071 you will this fall. The early calf reports suggest that they are the best calves out of any sire group among everyone who has used him. Rumor is one of the best calves Gibbs Farms has is a KBHR HOMELANDER J071. Jeremie had us use this bull early on and the calves are truely amazing!