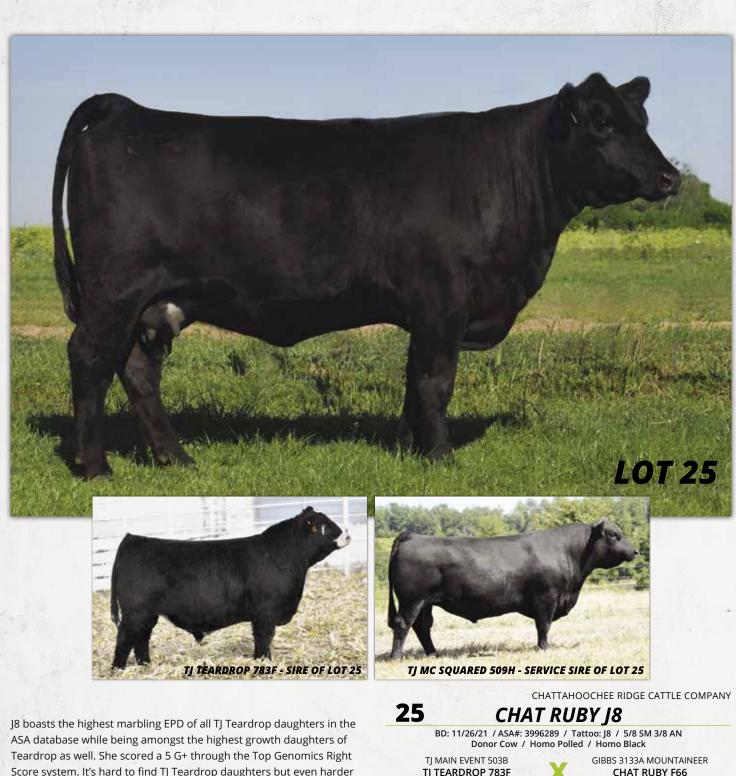

GW HILGER ONE 454H - SIRE OF LOT 24

Score system. It's hard to find TJ Teardrop daughters but even harder to find them with this data set. We have already flushed her and have several embryo calves on the way this fall. This is true breeding piece that can absolutely change a program's trajectory.

TJ TEARDROP 783F TJ MS 38W

CHAT RUBY F66 CHAT RUBY D40

BW WW YW MCE Milk MWW Stay Marb BF CE REA API ΤI 14.4 1.4 90.1 144.6 6.1 25.1 70.3 16.2 0.57 -0.038 0.36 153.3 92.7 PE to TJ MC SQUARED 509H (AAA# 3762645) from 2/24/24 to 4/3/24.