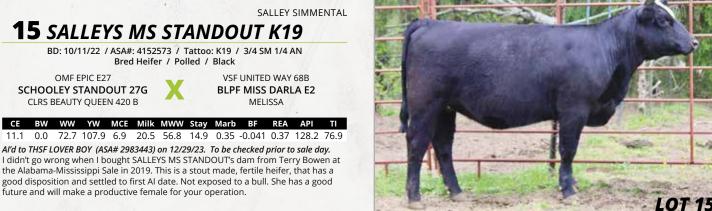

LONESOME PINE FARM

BD: 10/9/22 / ASA#: 4200131 / Tattoo: K26 / 5/8 SM 3/8 AN Bred Heifer / Homo Polled / Homo Black

**COLEMAN VENTURE 403** BLPF MR MAJOR G4 BLPF MISS MAGGIE B11

OMF EPIC E27

SCHOOLEY STANDOUT 27G

CLRS BEAUTY QUEEN 420 B

future and will make a productive female for your operation.

GW TRIPLE CROWN 018C **BLPF MISS LUNA H24 BLPE MISS CAROLINA E30** 

CE BW WW YW MCE Milk MWW Stay Marb BF REA API TI 11.6 0.1 81.7 127.5 6.8 21.9 63.0 17.3 0.32 -0.041 0.66 137.2 82.6 Al'd to SCHOOLEY HAGGARD A411H (ASA# 3752744) on 12/6/23. PE to Mr. Major (ASA# 3622188) from 12/31/23 to 2/19/24. Confirmed bred to AI date. BLPF MISS ELSIE K26 is Homozygous Black & Homozygous Polled. She is stout & powerfull and her calf by Haggard will be exceptional.

Bred Heifer / Polled / Black

**LOT 16** 