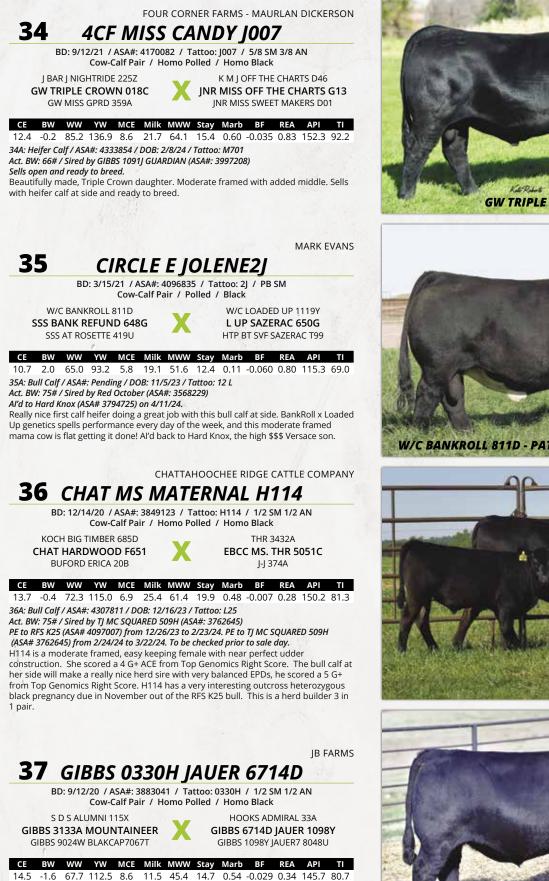

b BF REA API

13.1 0.1 63.8 97.1 9.1 22.5 54.4 10.7 0.02 -0.085 0.95 102.6 65.2 PE to SSS Redemption 670H (ASA# 3845456) from 8/1/23 to 1/1/24. Confirmed safe to

Stout easy doing SimAngus cow that has performed well with great udder, disposition, and good performance. The Loadout daughter s are making us wish we had more Eiachacker breeding in our herd .... We like how Steve mates his cattle. Bottom side is Dream On and maternal Angus genetics from Rockhill. Safe 7-8

SSS DAYDREAM 386T

**ROCKHILL ACCLAIM RX9** ROCKHILLACCLAIMMADAM TR2

REMINGTON LOCK N LOAD54U

ES LOADOUT CA11-2

GLS ASHLEY A11

months for SimAngus HT calf.

CE

PE dates.

S A V 654X RAINMASTER 6849 - PATERNAL GRANDSIRE OF LOT 26



CCR FIRE POWER 8081J - SERVICE SIRE OF LOT 27





**BRED COWS** 11

## **BRED COWS**





37A: Heifer Calf / ASA#: 4352107 / DOB: 1/9/24 / Tattoo: M38 Adj. BW: 71# / Sired by GIBBS HILLTOP 0062H (ASA#: 3882780) PE to RHCR BAREBACK J3 (ASA# 4021208) from 12/21/23 to 4/15/24. GW TRIPLE CROWN 018C - SIRE OF LOT 34







## **COW-CALF PAIRS**



## 42 RASMUS MISS R09D

BD: 9/18/17 / ASA#: 3573218 / Tattoo: R09E / 5/8 SM 3/8 AN Cow-Calf Pair / Homo Polled / Homo Black

J BAR J NIGHTRIDE 225Z GIBBS 4091B THE ROCK GIBBS 2524Z FANCY R820 GIBBS 0617XHY ULTRASOUND GIBBS 5811C PRIDE Y649 PDF BLK PRIDE Y649

## CE BW WW YW MCE Milk MWW Stay Marb BF REA API TI 11.3 -0.2 68.5 114.9 8.8 24.1 58.2 17.3 0.71 -0.034 0.71 155.0 85.2

42A: Bull Calf / ASA#: N/A / DOB: 3/8/24 / Tattoo: M10 Act. BW: 73# / Sired by PR2 4013 Cigar (POLLED HEREFORD) (ASA#: 44212928)

Sells open and ready to breed. R