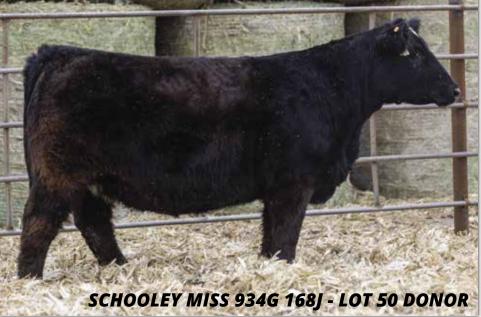

## 50 SCHOOLEY MISS 934G 168J FLUSH

BD: 1/20/21 / ASA#: 3908603 / Tattoo: 168J / PB SM Flush / Homo Polled / Homo Black OMF EPIC E27 CDI INNOVATOR

SCHOOLEY STANDOUT 27G

CLRS BEAUTY QUEEN 420 B

Х сн

CDI INNOVATOR 325D SCHOOLEY MISS 616D 934G SCHOOLEY P2B A DONNA

CEBWWWYWMCEMilkMWWStayMarbBFREAAPITI14.3-1.872.2106.58.716.652.612.90.41-0.0630.84147.285.6Selling one IVF cycle, with an open top, guaranteeing 6 viable embryos with a resulting 3 pregnancies.

This star headed beauty was our pick from the 2023 Schooley Cattle Company. She combines SCHOOLEY STANDOUT 27G and the proven DONNA cow family. This is the first opportunity to acquire genetics on this female in the spring of 2023.