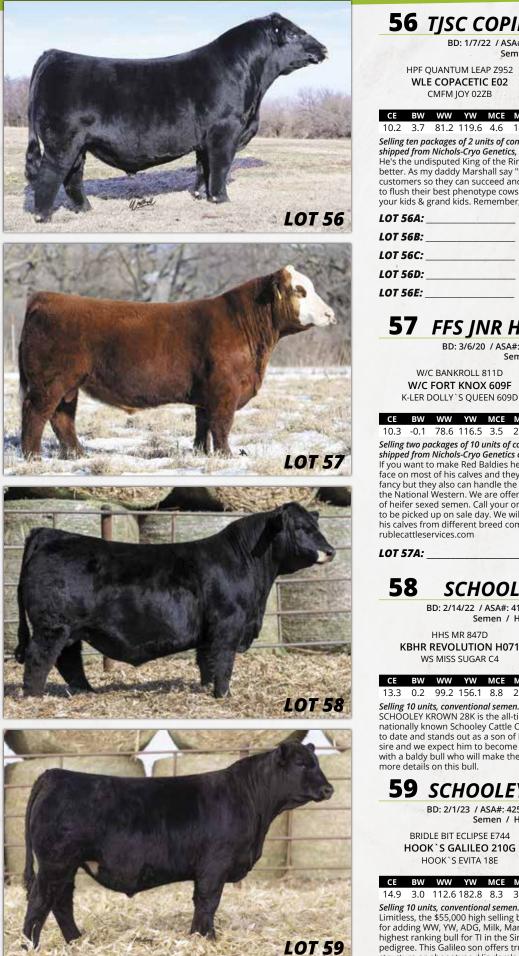

#### **56** TISC COPING WITH DESTINY 9K BD: 1/7/22 / ASA#: 4103854 / Tattoo: 9K / PB SM Semen / Polled / Black HPF QUANTUM LEAP Z952 MR HOC BROKER TJSC DIAMONDS DESTINY 134C WLE COPACETIC E02 **KLS DIAMOND W516**

RUBLE CATTLE SERVICES

BW WW YW MCE Milk MWW Stay BF REA API Marb ΤI 3.7 81.2 119.6 4.6 14.2 54.7 13.7 -0.10 -0.086 0.80 110.3 71.6 Selling ten packages of 2 units of conventional semen. Available sale day or can be

Selling ten packages of 2 units of conventional sentent retained one day of each of a shipped from Nichols-Cryo Genetics, Iowa. He's the undisputed King of the Ring. If you want to make show cattle there is nothing better. As my daddy Marshall say "If you ain't first your last!" We bought this for customers so they can succeed and be able to purchase smaller amounts of semen to flush their best phenotype cows to make the front pasture kind. Don't disappoint your kids & grand kids. Remember, it's more fun when you win.

| LOT 56A: | LOT 56F:              |
|----------|-----------------------|
| LOT 56B: | LOT 56G:              |
| LOT 56C: | LOT 56H:              |
| LOT 56D: | LOT 561:              |
| LOT 56E: | LOT 56j:              |
|          | RUBLE CATTLE SERVICES |