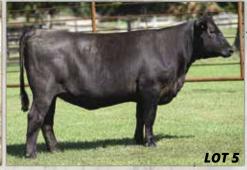

## **1B** BLPF MISS TINA L12

BD: 9/20/23 / ASA#: 4356772 / Tattoo: L14 / 5/8 SM 3/8 AN Bred Heifer / Homozygous Polled / Homozygous Black

G A R HOME TOWN KBHR HOMELANDER J071 KBHR MEDORA G132 BLPF BLPF M SSF B