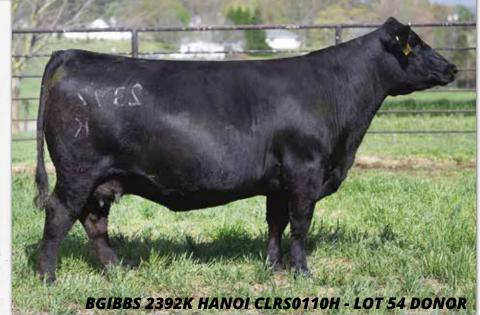

## 54 BGIBBS 2392K HANOI CLRS0110H EMBRYOS

Donor Dam: BD: 9/11/22 / ASA#: 4120953 / Tattoo: 2392K / 3/4 SM 1/4 AN Homozygous Polled / Homozygous Black

LBRS GENESIS G69 **GIBBS CULMINATION** GIBBS 9047G LOUISE Y534

**GIBBS 9114G ESSENTIAL** CLRS HANOI 0110H

**GIBBS FARMS** 

Purebred Simmental Planned Mating Projected EPDs

BGIBBS 2392K HANOI CLRS0110H

CE BW WW YW MCE Milk MWW Stay Marb BF REA API 14.3 -0.4 99.6 162.5 8.5 28.2 77.9 18.7 0.85 -0.02 1.12 192.6 112.1 Embryos by Gibbs Culmination (ASA# 4120425). Selling 5 conventional embryos with

a guarantee of 2 pregnancies. This cow boasts a royal pedigree; her dam is a full sister to the ABS bull, CLRS Homeland, and she was mated to Essential. This highly productive young donor is one to watch. We have several full siblings to this flush that are freshly weaned, and they are sure to be highlights of the sale. The breeding emphasizes outstanding growth, carcass quality, and visual appeal. This cow is sure to leave a significant impact on our herd. We are offering some of the newest and freshest genetics that we believe will be game changers for years to come. Culmination is the outcome of Genesis's best son, known for his superior coat quality suited for the Southeast, and is backed by the impressive 9047G cow.