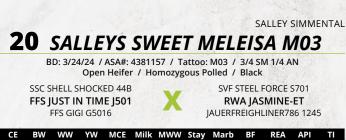

k, and is backed by the BC/C CINDA 119J donor dam that makes her presence felt on the high sellers list every



**KLER HALLEY 2038K** KLER HALLEY 941G

CE BW WW YW MCE Milk MWW Stay Marb BF REA API 13.3 2.0 101.9 159.4 6.8 18.3 69.1 16.4 0.32 -0.067 1.09 154.8 97.5 Al'd to Basin Jameson 1076 (AAA# 20071781), sexed female semen, on 4/17/25. PE to BCFL D336 CK TARGET 657L (ASA# 4305132) from 4/18/25 to 5/13/25. Confirmed bred to AI date with a heifer calf, due 1/27/26. With both a data set and pedigree that screams growth there is little to question about her potential to inject potent performance in her progeny. KLER MS L4 is backed by an impressive MR SR 71 RIGHT NOW E1538 dam and reads top 2% YW, top 3% WW, top 4% ADG, top 5% DOC, CW, top 10% TI, top 15











## OPEN HEIFERS









15.2 -0.3 63.7 93.4 5.8 14.2 49.1 9.6 0.12 -0.050 0.50 107.3 66.5 A stout made heifer with flashy chrome ready to breed to bull of your choice

CROSSROADS CATTLE CO.

#### 21 SVS JITTERBUG MGAH

BD: 3/24/24 / ASA#: 4340479 / Tattoo: MGAH / 3/4 SM 1/4 AN Open Heifer / Polled / Black

G A R HOME TOWN **KBHR HOMELANDER J071** KBHR MEDORA G132

BW

breed to the bull of your choice!

CE

CCR COWBOY CUT 5048Z SVS MADEMOSIELLE GAHA SVS VIRGINIA BELLE ASHA

WW YW MCE Milk MWW Stay Marb BF REA API TI 13.1 1.5 101.0 158.4 7.3 24.2 75.4 11.7 0.63 -0.083 1.39 151.0 101.6 Jitterbug was part of a pair we purchased last spring out of the Shenandoah Valley sale. She is sired by one of the most popular Simangus bulls in the breed, Homelander! Her epds are Genomically Enhanced and she sells open and ready