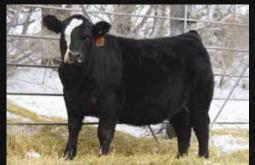

## **COW-CALF PAIRS**

CROSSROADS CATTLE CO.

 CE
 BW
 WW
 YW
 MCE
 Milk
 MWW
 Stay
 Marb
 BF
 REA
 API
 TI

 6.5
 3.7
 77.9
 113.0
 4.7
 16.6
 55.5
 13.6
 0.09
 -0.098
 0.86
 113.1
 73.4

 31A: Heifer Calf / ASA#: 4500318 / DOB: 3/6/25 / Tattoo: N528
 Act. BW: 72# / Sired by Schooley Lilbit 887L (ASA#: 4256912)
 Sells open and ready to breed. L308 is a direct daughter to the prolific red donor Alley
 247Y. Her heifer calf is sired by the age advantage bull we are offering in the sale.

WHF/PRS/HPF ALLEY 247Y - DAM OF LOT 31