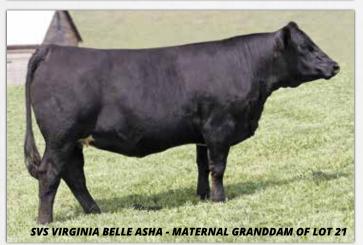

#### 21 SVS JITTERBUG MGAH

BD: 3/24/24 / ASA#: 4340479 / Tattoo: MGAH / 3/4 SM 1/4 AN Open Heifer / Polled / Black

G A R HOME TOWN **KBHR HOMELANDER J071** KBHR MEDORA G132

BW

breed to the bull of your choice!

CE

CCR COWBOY CUT 5048Z SVS MADEMOSIELLE GAHA SVS VIRGINIA BELLE ASHA

WW YW MCE Milk MWW Stay Marb BF REA API TI 13.1 1.5 101.0 158.4 7.3 24.2 75.4 11.7 0.63 -0.083 1.39 151.0 101.6 Jitterbug was part of a pair we purchased last spring out of the Shenandoah Valley sale. She is sired by one of the most popular Simangus bulls in the breed, Homelander! Her epds are Genomically Enhanced and she sells open and ready to