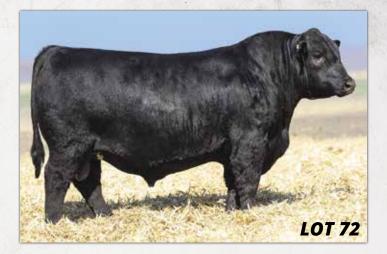

## TERS KODIAK 206K

BD: 1/20/22 / ASA#: 4042365 / Tattoo: TERS 206K / PB SM Semen / Homozygous Polled / Homozygous Black

GIBBS 7382E BROAD RANGE **GIBBS 9114G ESSENTIAL** GIBBS 7153E STAR 3136A

MCM TOP GRADE 018X **TECS EXTREME 709E** HOOK'S XCELLENCE 87X

REA

**RIVER CREEK FARMS** 

API

CE BW WW YW MCE Milk MWW Stay Marb BF 17.4 -1.9 73.9 113.9 10.0 34.4 71.2 22.0 0.50 -0.031 0.60 175.2 90.8 Selling 10 units of conventional semen. Semen available sale day or stored at KABSU -Manhattan, KS or CGS - Mitchell, SD. KODIAK was the \$110,000 high-selling bull in the 2023 Bred For Balance Sale, and we're proud to have partnered with Schooley Cattle who personally picked him out and brought him to our attention at River Creek. He's the most striking and well-balanced purebred bull we've ever owned. His dam pairs the breed's leading female-producing sire, MCM TOP GRADE 018X, with the most influential cow family to come out of the legendary Hooks Farms program-HOOK'S XCELLENCE 87X. His first daughters hit the mark, topping Schooley's sale this year and proving what we already believed: this bull is built to make elite females. We especially liked the one that was the co-high selling open heifer that was selected by our good friend and astute cattlemen and southern gentleman Michael Hayman Jr. He will be at the sale to answer questions about how good the Kodiak calves are.