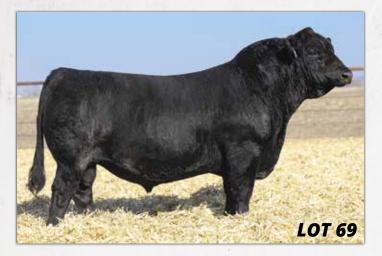

## OPEN HEIFERS

15.2 -0.3 63.7 93.4 5.8 14.2 49.1 9.6 0.12 -0.050 0.50 107.3 66.5 A stout made heifer with flashy chrome ready to breed to bull of your choice

CROSSROADS CATTLE CO.

#### 21 SVS JITTERBUG MGAH

BD: 3/24/24 / ASA#: 4340479 / Tattoo: MGAH / 3/4 SM 1/4 AN Open Heifer / Polled / Black

G A R HOME TOWN **KBHR HOMELANDER J071** KBHR MEDORA G132

BW

breed to the bull of your choice!

CE

CCR COWBOY CUT 5048Z SVS MADEMOSIELLE GAHA SVS VIRGINIA BELLE ASHA

WW YW MCE Milk MWW Stay Marb BF REA API TI 13.1 1.5 101.0 158.4 7.3 24.2 75.4 11.7 0.63 -0.083 1.39 151.0 101.6 Jitterbug was part of a pair we purchased last spring out of the Shenandoah Valley sale. She is sired by one of the most popular Simangus bulls in the breed, Homelander! Her epds are Genomically Enhanced and she sells open and ready to