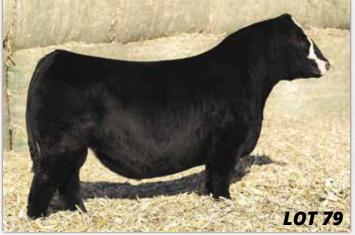

NLC COW BOSS 160C - PATERNAL GRANDSIRE OF LOTS 11 & 12

**ROCKHILL RANCH** 

BRANTLEY CATTLE CO

CDI TRUSTEE 387F

## **BID ONLINE** at www.dvauction.com **DVAuction**

BD: 10/29/23 / ASA#: 4280658 / Tattoo: LR37 / 5/8 SM 3/8 AN Bred Heifer / Polled / Homozygous Black

**12** ROCKHILL MISS LUCY LR37

NLC COW BOSS 160C X/L COW MAKER GW MISS PREM BEEF 457B

**REDHILL 823Y 14S 213B** REDHILL 213B 140C 148F RHF-SFG 225Z 021Z 140C

BW WW YW MCE Milk MWW Stay Marb BF REA API 14.8 -1.7 62.7 100.8 6.3 21.6 53.0 16.6 0.50 -0.040 0.51 145.5 78.3 Al'd to Buf Crk Nice' N Easy T189 (ASA# 2698625) on 1/3/25. Confirmed bred. Another solid Homo black bred heifer from the replacement pen Al'ed to a calving ease Red Angus sire for an October calf. The calf will be 3/8 SM and 1/2 AR and 1/8 AN which should provide plenty of hybrid vigor for extra growth.

KLER MS M45

**KBHR REVOLUTION H071** KLER KAT 2016K WS MISS SUGAR C4 KMI/K-LER MS ROBUST D336 CE BW WW YW MCE Milk MWW Stay Marb BF RFA 11.0 3.0 100.5 149.8 5.2 19.6 69.7 16.4 0.41 -0.056 1.24 153.0 96.9 Al'd to ADV COMPASS L3574 (ASA# 4212198) on 4/17/25. Confirmed bred, due to 1/26/25. KLER MS M45 represents the next generation of high quality growth, purebred genetics. This KBHR Revolution daughter is backed by the maternal power of a CDI

Trustee 387F sired dam. A Quick look into her performance data reveals top 2% CW, top 3% REA, WW, top 10% YW, TI, top 15% ADG and top 20% MARB.

BD: 1/5/24 / ASA#: 4492669 / Tattoo: 120M / PB SM Bred Heifer / Homozygous Polled / Homozygous Black