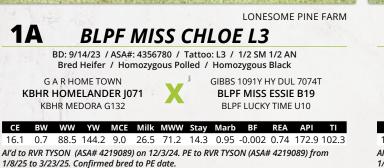

# **CHOICE OF HOMELANDER**

#### KBHR HOMELANDER J071 - SIRE OF LOTS 1A - 1G

Lots 1A - 1G: Ladies and Gentlemen gather around for the opportunity of a lifetime. The secret is out! KBHR HOMELANDER J071 is the king of all SimAngus bulls. In the first sale season sons topped Irivings, Gibbs Farms, Southern Superior and River Creek Farms. A bull mate to these heifers BLPF LANDMAN L21 was our all time high selling bull. He was selected as an AI and Herd sire for River Creek Farms which speaks volumes as they own his sire. The contending bidders were legendary Alabama Simmental breeders Gibbs Farms. We are offering pick of the 7 bred heifers sired by Homelander. To make the pick even better all seven heifers are bred to our new AI and herd sire RVR TYSON 429K who was the high selling bull in River Creeks 2024 annual production sale. Amazingly he is top 15% CE, top 30% BW, top 2% MARB and top 1% for WW, YW, ADG, API & TI. Never before in the history of this sale has a pick of animals been offered from the heart of the herd combining two breed leading bulls. All the work has been done. The calves inside these magnificent beasts will be the best of the best in all facits of the industry. It may pay for the whole shooting match if you offer it up and the female you will be selecting will be a top shelf donor cow. No other program has offered the pick of Homelander females. We are confident regardless of your pick you will be well on your way to prosperity! Come to Cullman to see these females!

LONESOME PINE FARM