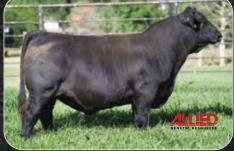

Deep, Proportional, and with the look of a masculine herd bull, 738M hits all the talking points you seek in your next herd sire. Another product of the flush of CLRS Guardian 317G to the rising star TJ 444K, these standouts are making their mark on the bereding program producing cons like 738M and his brother 748M. He was pounds heavy at weaning, mashing the scales heavy at 872 lb. and is a high growth bull genetically, that still combines calving ease and carcass into his profile. He is both homozygous black and homozygous polled. He ranks top 2% TI, top 4% API, top 5% WW,CW, 10% CE,MARB, YW, top 15% ADG, MWW,REA, top 30% MCE, STAY. Suitable for use on heifers.