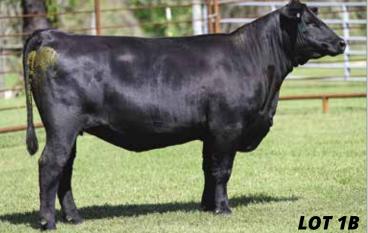

## **1B** BLPF MISS TINA L12

BD: 9/20/23 / ASA#: 4356772 / Tattoo: L14 / 5/8 SM 3/8 AN Bred Heifer / Homozygous Polled / Homozygous Black

G A R HOME TOWN KBHR HOMELANDER J071 KBHR MEDORA G132 BLPF BLPF M SSF B

BLPF TOP CHOICE A6 BLPF MISS EMPRESS C2 SSF BLK HOLLY P506

 CE
 BW
 WW
 YW
 MCE
 Milk
 MWW
 Stay
 Marb
 BF
 REA
 API
 TI

 14.1
 -0.6
 86.4
 143.1
 8.5
 24.2
 68.1
 14.6
 0.97
 -0.059
 0.73
 174.7
 103.2

 Al'd to RVR TYSON (ASA# 4219089) on 12/3/24. PE to RVR TYSON (ASA# 4219089) from
 1/8/25 to 3/12/25. Confirmed bred to Al date.

DAUGHIERS

G A R HOME TOWN

**KBHR HOMELANDER J071** 

**KBHR MEDORA G132** 

**KBHR MEDORA G132** 