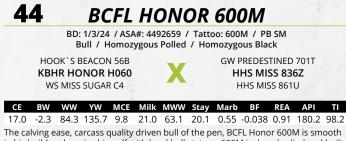

## BULLS

BRANTLEY CATTLE CO.

The calving ease, carcass quality driven bull of the pen, BCFL Honor 600M is smooth in his build and carries himself with herd bull stature. 600M is deep bodied and built like a stock bull with an eye catching blaze face. His genetics read on paper with more power, posting elite figures for growth, gain, marbling, and carcass. Tie into proven genetics backed by a phenomenal cow. 600M ranks top 5% API, top 10%TI,CE,MARB, top 15% BW,MCE,STAY, top 20% YW,ADG, and top 25% WW. Suitable for use on heifers.