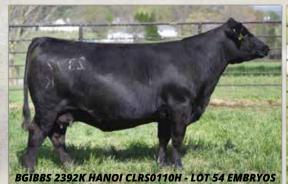

## 54 BGIBBS 2392K HANOI CLRS0110H EMBRYOS

Donor Dam: BD: 9/11/22 / ASA#: 4120953 / Tattoo: 2392K / 3/4 SM 1/4 AN Homozygous Polled / Homozygous Black

LBRS GENESIS G69 **GIBBS CULMINATION** GIBBS 9047G LOUISE Y534

**GIBBS 9114G ESSENTIAL** CLRS HANOI 0110H

**GIBBS FARMS** 

Purebred Simmental Planned Mating Projected EPDs

BGIBBS 2392K HANOI CLRS0110H

CE BW WW YW MCE Milk MWW Stay Marb BF REA API 14.3 -0.4 99.6 162.5 8.5 28.2 77.9 18.7 0.85 -0.02 1.12 192.6 112.1 Embryos by Gibbs Culmination (ASA# 4120425). Selling 5 conventional embryos with

a guarantee of 2 pregnancies. This cow boasts a royal pedigree; her dam is a full sister to the ABS bull, CLRS Homeland, and she was mated to Essential. This highly productive young donor is one to watch. We have several full siblings to this flush that are freshly weaned, and they are sure to be highlights of the sale. The breeding emphasizes outstanding growth, carcass quality, and visual appeal. This cow is sure to leave a significant impact on our herd. We are offering some of the newest and freshest genetics that we believe will be game changers for years to come. Culmination is the outcome of Genesis's best son, known for his superior coat quality suited for the Southeast, and is backed by the impressive 9047G cow.