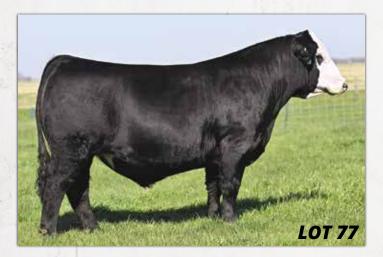

## **SEMEN**

E DT 76

JARED WERNING CATTLE

## **76** KBHR DIFFERENT DEAL K150

on their heifers to make them good and to give yourself some mating flexibility.

BD: 3/23/22 / ASA#: 4104268 / Tattoo: K150 / PB SM Semen / Homozygous Polled / Homozygous Black

HHS MR 847D KBHR REVOLUTION H071 WS MISS SUGAR C4 WS PROCLAMATION E202 KBHR DEBUTANTE H113 BAR CK MS X38 106Z

CE BW WW YW MCE Milk MWW Stay Marb BF REA API TI 14.0 -1.8 89.8 140.0 8.2 18.8 63.6 21.0 0.92 -0.029 0.67 198.4 108.7 Selling 10 units of conventional semen. Semen available sale day or stored at 605 Sires, Nichols Cryo-Genetics or in RCS Tank on Sale Day. KBHR DIFFERENT DEAL K150 may be the best-balanced blaze face purebred son of both KBHR REVOLUTION H071 and KBHR DEBUTANTE H113 who is a daughter of WS PROCLAMATION E202 & BAR CK MS X38 106Z. He is proven to be a heifer bull and his first calves were well received in our annual production sale. Different Deal will make them good, blaze faced and great numbered. There is only upside using him. Ask consigner Rex Dunn about how much he likes Different Deal.