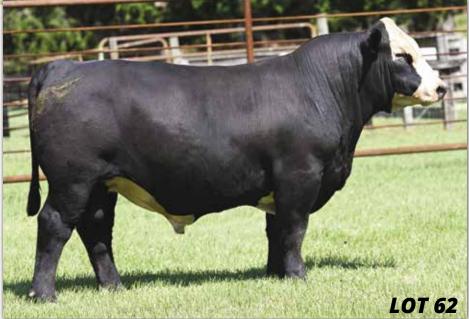

#### KBHR HOMELANDER J071 - SIRE OF LOTS 1A - 1G

Lots 1A - 1G: Ladies and Gentlemen gather around for the opportunity of a lifetime. The secret is out! KBHR HOMELANDER J071 is the king of all SimAngus bulls. In the first sale season sons topped Irivings, Gibbs Farms, Southern Superior and River Creek Farms. A bull mate to these heifers BLPF LANDMAN L21 was our all time high selling bull. He was selected as an AI and Herd sire for River Creek Farms which speaks volumes as they own his sire. The contending bidders were legendary Alabama Simmental breeders Gibbs Farms. We are offering pick of the 7 bred heifers sired by Homelander. To make the pick even better all seven heifers are bred to our new AI and herd sire RVR TYSON 429K who was the high selling bull in River Creeks 2024 annual production sale. Amazingly he is top 15% CE, top 30% BW, top 2% MARB and top 1% for WW, YW, ADG, API & TI. Never before in the history of this sale has a pick of animals been offered from the heart of the herd combining two breed leading bulls. All the work has been done. The calves inside these magnificent beasts will be the best of the best in all facits of the industry. It may pay for the whole shooting match if you offer it up and the female you will be selecting will be a top shelf donor cow. No other program has offered the pick of Homelander females. We are confident regardless of your pick you will be well on your way to prosperity! Come to Cullman to see these females!

## **1B** BLPF MISS TINA L12

BD: 9/20/23 / ASA#: 4356772 / Tattoo: L14 / 5/8 SM 3/8 AN Bred Heifer / Homozygous Polled / Homozygous Black

G A R HOME TOWN KBHR HOMELANDER J071 KBHR MEDORA G132 BLPF BLPF M SSF B