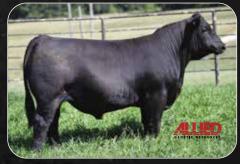

# KBHR DAKOTA LO33

Gibbs 9114G Essential

WS Miss Sugar C4

Purebred Simmental | ASA# 4225709 DOB. 3/16/23 | Homozygous Polled Homozygous Black

Sire. GIBBS 9114G ESSENTIAL Dam. WS MISS SUGAR C4

|      | CE   | BW   | ww   | YW    | MCE | MILK | MWW  | STAY | Marb | BF     | REA | API   | TI    |
|------|------|------|------|-------|-----|------|------|------|------|--------|-----|-------|-------|
| EPD  | 17.8 | -3.6 | 92.3 | 150.4 | 9.9 | 30.2 | 76.3 | 19.0 | 0.7  | -0.018 | 0.7 | 192.5 | 108.9 |
| Rank | 3    | 2    | 15   | 10    | 5   | 10   | 5    | 20   | 3    | 99     | 80  | 1     | 1     |

Jeremie Ruble purchased Dakota for me. Jeremie thought we was the cock of the walk the year he sold at KBHR. He's the fanciest sugar son and the best son of his sire Essential that Jeremie has seen in all of his travels. He looks like he will pretty cattle up, add frame plus length. He may be the best Sugar son ever. Too bad he was a little late to the party. I like to think he was fashionably late. Look for his first set of sons to sell in Waverly, AL the first Saturday in December 2026. We will be crossing them with KBHR Homelander & RVR Tyson daughters. It will be a magical cross! Make sure to get your semen for late spring breeding and to be ready for next fall while it is in stock.