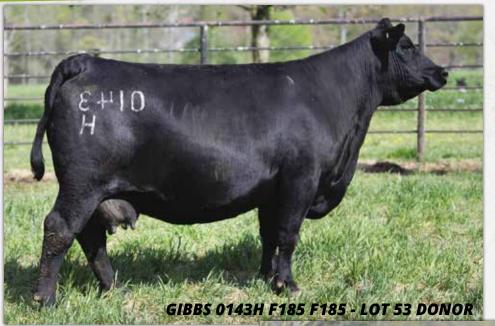

## **53** GIBBS 0143H F185 F185 EMBRYOS

Donor Dam: BD: 9/3/20 / ASA#: 3882861 / Tattoo: 0143H / 1/2 SM 1/2 AN Homozygous Polled / Homozygous Black

**KBHR HOMELANDER J071 GIBBS HIGHWAYMAN 3130L** GIBBS 0105H MABELLE 6123D 5/8 SM 3/8 AN Planned Mating Projected EPDs

CE BW WW YW MCE Milk MWW Stay Marb BF REA API TI 13.0 0.8 96.4 158.4 8.1 26.4 74.8 17.6 1.13 -0.02 0.53 189.3 110.3 Embryos by Gibbs Highwayman 3130L (ASA# 4284752). Offering five conventional embryos, guaranteed to result in two pregnancies. Our search for a highly productive cow in the Gibbs herd led us to the 0143H cow, a SimAngus female known for her exceptional udder quality and desirable EPD profile, which makes her elite. She has been mated with the \$30,000 standout, GIBBS HIGHWAYMAN 3130L, creating an ideal combination. We expect these embryos to continue pushing the boundaries of excellence.