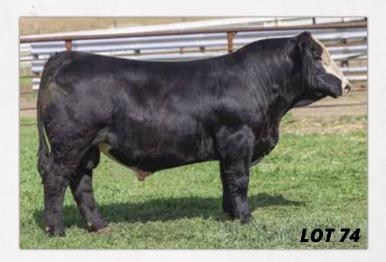

NEAL BROS 74 BAS MAKIN MONEY M4141 BD: 3/22/24 / ASA#: 4426477 / Tattoo: M4141 / 3/4 SM 1/4 AN Semen / Homozygous Polled / Homozygous Black CCR COWBOY CUT 5048Z HOOK'S EAGLE 6E BAS MONEY MAKER 1801 TI 141C **BAS MISS BEACON F801** TI MISS NET WORTH W9 BW WW YW MCE Milk MWW Stay Marb BF REA API CE 11.5 2.4 125.9 200.9 6.0 28.1 90.8 11.3 0.48 -0.053 1.36 148.3 111.6 Selling 10 units of conventional semen. Semen available sale day or stored at Nichols Cryo Genetics, RCS tank at the sale or Neal Bros farm. We once again called Jeremie about this bull sale about other bulls and he said to buy Lot X. Somehow AGR had left one of the best bulls and a true genetic gem completely out of the sale catalog. We did our research and agreed we had to have him. BAS Makin Money M4141 was bought right. The supplement sheet even showed his old EPDs but his current EPDs have this exceptional baldy bull at top 1% WW posting a 125.9 and a top 1% YW at

an unbelievable 201! He is still a double-digit CE bull with top 40% MARB and top 1% REA. He is top 30% API and top 1% TI. The narrative has been pushed to make small cattle who are high API have a crazy amount of calving ease but also have no performance. This bull will make them bigger, stouter and pack a punch without causing calving difficulties or sacrificing any end product value. Furthermore, he has maternal greats in his pedigree such as Hook' Eagle and Hook's Beacon and even better he is out of a cow direct from the heart of the herd of Triangle J sired by one of the best to ever do it CCR Cowboy Cut 5048Z. He is going to pair extremely well with our other herd sire Ruby Head Start 3L105. If you want to sell baldies that pack on the pounds plus do everything else, you need him. He is made for the south where everyone is complaining about calves coming too light at birth and not growing good. Get your semen today. You will be among the first to get it!