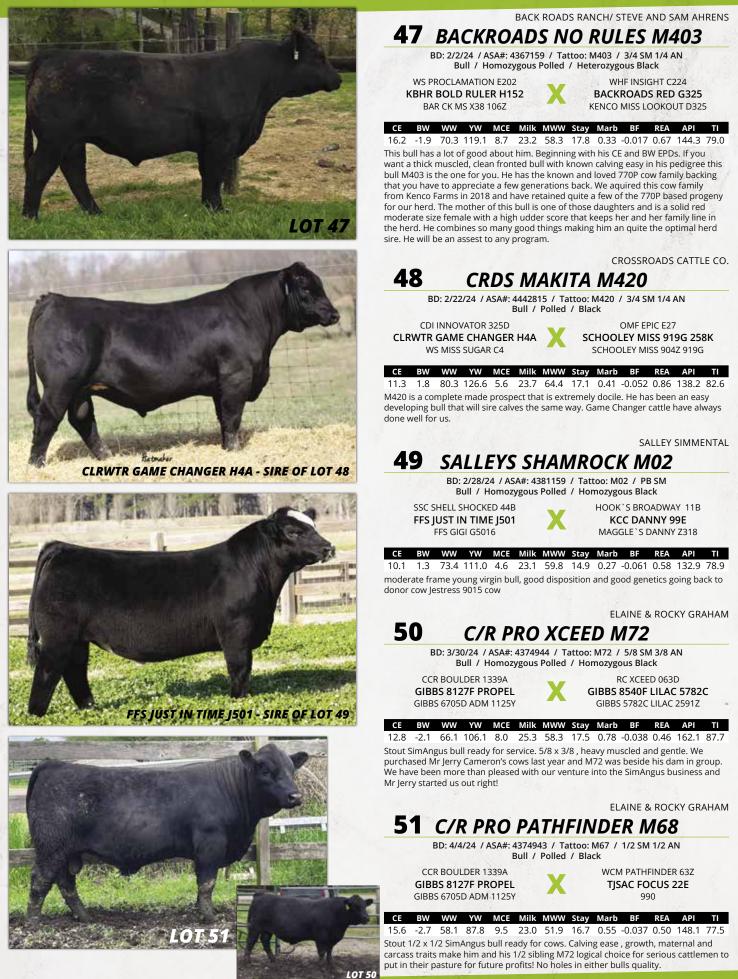

1/8/25 to 3/23/25. Confirmed bred to Tyson, PE date.

**1C** 

CE

**1**E

LONESOME PINE FARM **BLPF MISS LYDIA L15** 

LRS ELEVATE 213B

SVS FANCY FREE HFAC

SVS DIXIE LAND FANC