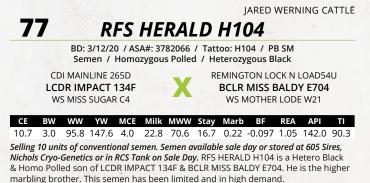

78 **RFS HEAVY HITTER H45** BD: 3/3/20 / ASA#: 3782005 / Tattoo: H45 / PB SM Semen / Homozygous Polled / Homozygous Black CDI MAINLINE 265D **REMINGTON LOCK N LOAD54U** LCDR IMPACT 134F **BCLR MISS BALDY E704** WS MISS SUGAR C4 WS MOTHER LODE W21 CE BW WW YW MCE Milk MWW Stay Marb BF REA API 9.8 3.8 115.5 180.1 4.2 21.2 78.8 15.3 -0.05 -0.124 1.53 131.2 95.2 Selling 10 units of conventional semen. Semen available sale day or stored at 605 Sires, Nichols Cryo-Genetics or in RCS Tank on Sale Day. RFS HEAVY HITTER H45 IS the Homo

JARED WERNING CATTLE

Polled & Homo Black son of LCDR IMPACT 134F & BCLR MISS BALDY E704. He is the higher growth brother who boasts top 1% WW posting a 115 WW and top 1% YW posting a 179.4 YW. River Creek purchased his most complete daughter to date and she is being successfully flushed at 605 Sires & Donors. We encourage you to come see her and her TSN Statesman K006 son and take a look at all the other stud bulls we have there while they are in one place being collected.