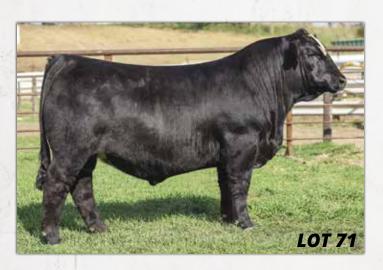

#### Semen / Homozygous Polled / Homozygous Black F W A PEYTON 642 **ROSEDA POWERBALL23 F091** ROSEDA BLACKCAP B103 D118

70

WS ALL-AROUND 735 RC MISS ALL-AROUND 031C RC MISS TOP GRADE 040A

BW WW YW MCE Milk MWW Stay Marb BF REA API CE 14.3 -0.1 110.1 173.4 8.0 23.1 78.1 15.7 0.88 0.024 0.81 177.9 112.8 Selling 10 units of conventional semen. Semen stored at KABSU - Manhattan, KS or CGS

- Mitchell, SD. JORDAN23 was our 2025 High Seller at \$62,000 going to Kearns Cattle, Eichacker Simmentals and Crossroads Cattle Co. Thank you to Ruble Cattle Services & Jered Shipmen for putting this partnership together. When his video dropped ahead of our sale, the buzz was immediate—and for good reason. It's rare to find a bull with his kind of presence, performance, and carcass merit all in one package. Jordan23 sits at the perfect intersection of seedstock appeal and real-world commercial value. Just look at the numbers: he and his Roseda Powerball23 brothers have averaged \$19,000 on 20 sons across our last two sales. That's not just impressive—it's proof these bulls consistently check every box commercial buyers are after. Jordan23 is the kind of bull that will help you build your next generation of high sellers. You will see his influence at our sale, in Innovation Ag sales, at AGR Sales and Eberspacher Enterprises sales for sure. If you need an outcross that will be well excepted the bull and the politics are right on this one!