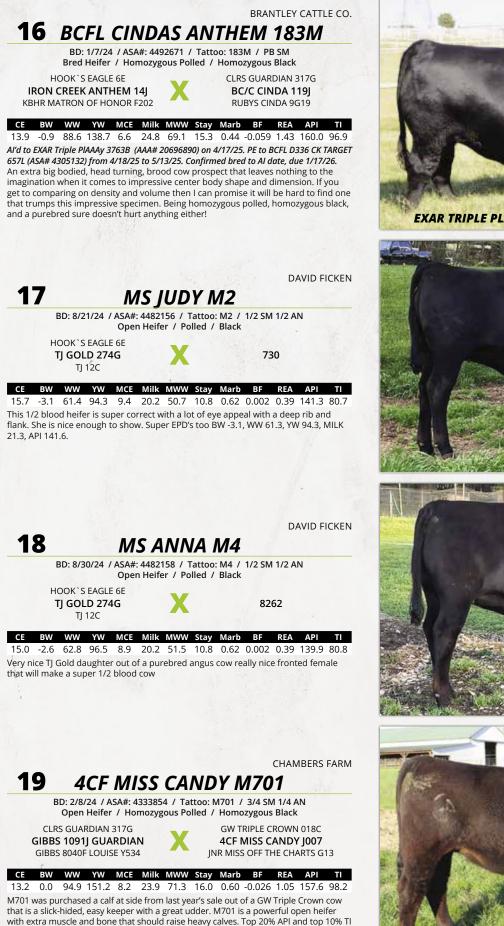

**IRON CREEK ANTHEM 14I** KBHR MATRON OF HONOR F202 **CLRS GUARDIAN 317G** BC/C CINDA 119I **RUBYS CINDA 9G19** 

BF REA API 13.9 -0.7 90.6 142.5 6.3 24.8 70.1 16.4 0.58 -0.067 1.36 170.1 101.2 Al'd to BASIN JAMESON 1076 (AAA# 20071781), sexed female semen, on 4/17/25. PE to BCFL D336 CK TARGET 657L (ASA# 4305132) from 4/18/25 to 5/13/25. Confirmed bred to Al date with a heifer calf, due 1/26/26. BCFL CINDA ANTHEM 120M lines up all that is good about the future of the Simmental breed, she combines phenomenal type and kind with a set of data that is impressive all the way across the board. To sum up her EPD's she ranks top quarter or better of the registry for 11 different and conversely acting traits. She too is homozygous polled and black, and is backed by the BC/C CINDA 119J donor dam that makes her presence felt on the high sellers list every