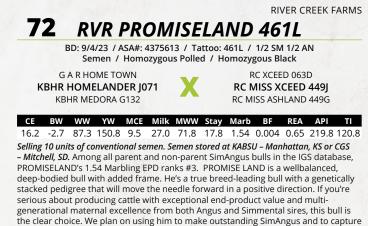

## **71** BAS NEW HEIGHTS M4042

BD: 3/17/24 / ASA#: 4426391 / Tattoo: M4042 / 3/4 SM 1/4 AN Semen / Homozygous Polled / Homozygous Black

HOOK'S EAGLE 6E **BAS MONEY MAKER 1801** BAS MISS BEACON F801

CLRS FREE TRADE 210F **BAS MISS FREE TRADE H042** MILL BRAE CP BARBARA 8066

WW YW MCE Milk MWW Stay Marb BF BW REA API CE 19.4 -4.3 108.1 181.9 9.8 35.5 89.4 23.2 0.52 -0.037 1.29 191.2 112.2 Selling 10 units of conventional semen. Semen stored at KABSU – Manhattan. KS or CGS - Mitchell, SD. We held publication of this directory in anticipation of acquiring NEW HEIGHTS in the 2025 Iowa Beef Connection Sale. Why? Because he's the most unique blaze-faced heifer bull in the business-pairing an absolutely jaw-dropping BW-to-WW spread with standout phenotype. He's square footed, stout from the ground up, and wide-based with added power, yet still smooth-shouldered and long-sided. Jeremie Ruble helped us team up with Gonsior Simmentals to purchase him out competing numerous partnerships from around the country and from Alabama too. This is the bull everyone wanted but tried to keep secret. Well, the secret is out and we can't be happier to make him a big part of our program. This is the kind of bull you can breed every heifer and cow to to make an instant upgrade and high-quality baldies. This is as fresh of genetics as you will find. His sire is in high demand and the semen is back ordered. Here is a son of higher quality. All you have to do is purchase the semen and get it in your herd. Feel free to call any of the partners on this bull. He is a true game changer!