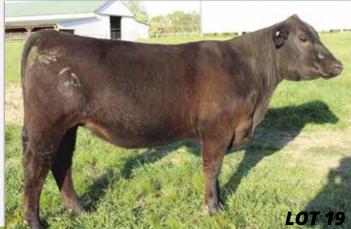

## OPEN HEIFERS

15.2 -0.3 63.7 93.4 5.8 14.2 49.1 9.6 0.12 -0.050 0.50 107.3 66.5 A stout made heifer with flashy chrome ready to breed to bull of your choice

CROSSROADS CATTLE CO.

#### 21 SVS JITTERBUG MGAH

BD: 3/24/24 / ASA#: 4340479 / Tattoo: MGAH / 3/4 SM 1/4 AN Open Heifer / Polled / Black

G A R HOME TOWN **KBHR HOMELANDER J071** KBHR MEDORA G132

BW

breed to the bull of your choice!

CE

CCR COWBOY CUT 5048Z SVS MADEMOSIELLE GAHA SVS VIRGINIA BELLE ASHA

WW YW MCE Milk MWW Stay Marb BF REA API TI 13.1 1.5 101.0 158.4 7.3 24.2 75.4 11.7 0.63 -0.083 1.39 151.0 101.6 Jitterbug was part of a pair we purchased last spring out of the Shenandoah Valley sale. She is sired by one of the most popular Simangus bulls in the breed, Homelander! Her epds are Genomically Enhanced and she sells open and ready to