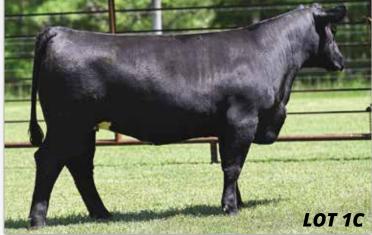

1/8/25 to 3/23/25. Confirmed bred to Tyson, PE date.

**1C** 

CE

**1**E

LONESOME PINE FARM **BLPF MISS LYDIA L15** 

LRS ELEVATE 213B

SVS FANCY FREE HFAC

SVS DIXIE LAND FANC

LONESOME PINE FARM

ΤI