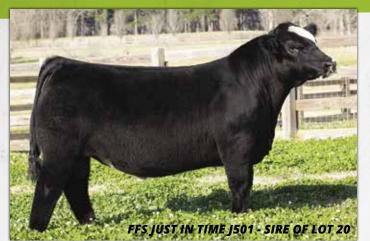

# **CHOICE OF HOMELANDER**

#### KBHR HOMELANDER J071 - SIRE OF LOTS 1A - 1G

Lots 1A - 1G: Ladies and Gentlemen gather around for the opportunity of a lifetime. The secret is out! KBHR HOMELANDER J071 is the king of all SimAngus bulls. In the first sale season sons topped Irivings, Gibbs Farms, Southern Superior and River Creek Farms. A bull mate to these heifers BLPF LANDMAN L21 was our all time high selling bull. He was selected as an AI and Herd sire for River Creek Farms which speaks volumes as they own his sire. The contending bidders were legendary Alabama Simmental breeders Gibbs Farms. We are offering pick of the 7 bred heifers sired by Homelander. To make the pick even better all seven heifers are bred to our new AI and herd sire RVR TYSON 429K who was the high selling bull in River Creeks 2024 annual production sale. Amazingly he is top 15% CE, top 30% BW, top 2% MARB and top 1% for WW, YW, ADG, API & TI. Never before in the history of this sale has a pick of animals been offered from the heart of the herd combining two breed leading bulls. All the work has been done. The calves inside these magnificent beasts will be the best of the best in all facits of the industry. It may pay for the whole shooting match if you offer it up and the female you will be selecting will be a top shelf donor cow. No other program has offered the pick of Homelander females. We are confident regardless of your pick you will be well on your way to prosperity! Come to Cullman to see these females!