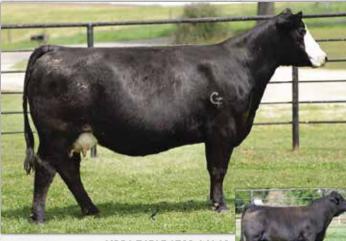

SCHOOLEY HAGGARD A411H TRIF KIRK 224K

HOOK`S GALILEO 210G ONE PENNY KINDNESS K7 HOOK`S ELAINA 210E

BF

REA API

KBHR DEBUTANTE H113 HOC Purebred Simmental Planned Mating Projected EPDs CE BW WW YW MCE Milk MWW Stay Marb

17.8 -2.5 84.8 127.4 10.6 26.0 68.4 20.6 1.07 -0.05 0.59 205.5 109.3 *Embryos by TRIF Kirk 224K (ASA# 4115583). Selling 3 conventional, number one embryos. Guaranteeing 1 pregnancy if implanted by a certified embryologist. Embryos stored at Nichols Cryo-Genetics, Maxwell, Iowa.* A unique and rare opportunity to bring the exciting, but little known, TRIF Kirk 224K into your program! Kirk is deceased with very little semen available. This mating of TRIF Kirk with with the proven donor, One Penny Kindness K7, reads like a glossary of foundation pedigrees - with Hook's Galileo, Schooley Haggard, Hook's Bozeman, and KBHR Debutante H113 on the front end. They offer the right numbers with the right phenotype, and maternal power combined with carcass excellence. You need to go back four generations to find Beacon, and then only once in the entire pedigree. And, to sweeten the deal, in the RightChoice evaluation, both TRIF Kirk and One Penny Kindness are "G+", and Kirk is an "ACE". Study the pedigrees and the numbers and make your own comparisons. This is the real deal.