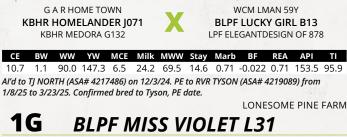

BD: 9/20/23 / ASA#: 4356778 / Tattoo: L31 / 5/8 SM 3/8 AN Bred Heifer / Homozygous Polled / Homozygous Black

GAR HOME TOWN **KBHR HOMELANDER 1071** 

CE BW WW YW MCE Milk MWW Stay Marb BF REA API 13.3 1.4 90.0 140.1 7.4 31.5 77.2 17.0 0.92 -0.060 1.15 173.6 103.1 Al'd to RVR TYSON (ASA# 4219089) on 12/3/24. PE to RVR TYSON (ASA# 4219089) from 1/8/25 to 3/23/25. Confirmed bred to AI date.