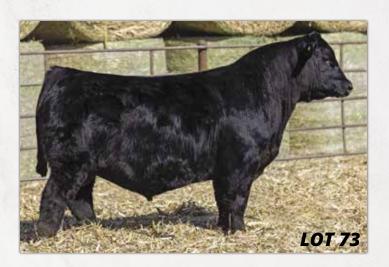

## TERS KODIAK 206K

BD: 1/20/22 / ASA#: 4042365 / Tattoo: TERS 206K / PB SM Semen / Homozygous Polled / Homozygous Black

GIBBS 7382E BROAD RANGE **GIBBS 9114G ESSENTIAL** GIBBS 7153E STAR 3136A

MCM TOP GRADE 018X **TECS EXTREME 709E** HOOK'S XCELLENCE 87X

REA

**RIVER CREEK FARMS** 

API

CE BW WW YW MCE Milk MWW Stay Marb BF 17.4 -1.9 73.9 113.9 10.0 34.4 71.2 22.0 0.50 -0.031 0.60 175.2 90.8 Selling 10 units of conventional semen. Semen available sale day or stored at KABSU -Manhattan, KS or CGS - Mitchell, SD. KODIAK was the \$110,000 high-selling bull in the 2023 Bred For Balance Sale, and we're proud to have partnered with Schooley Cattle who personally picked him out and brought him to our attention at River Creek. He's the most striking and well-balanced purebred bull we've ever owned. His dam pairs the breed's leading female-producing sire, MCM TOP GRADE 018X, with the most influential cow family to come out of the legendary Hooks Farms program-HOOK'S XCELLENCE 87X. His first daughters hit the mark, topping Schooley's sale this year and proving what we already believed: this bull is built to make elite females. We especially liked the one that was the co-high selling open heifer that was selected by our good friend and astute cattlemen and southern gentleman Michael Hayman Jr. He will be at the sale to answer questions about how good the Kodiak calves are.