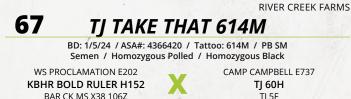

BW WW YW MCE Milk MWW Stay Marb BF CE RFA 16.2 -0.3 89.0 154.2 8.5 16.2 60.5 20.2 0.67 -0.048 0.48 185.7 101.2 Selling 10 units of conventional semen. Semen stored at KABSU - Manhattan, KS or CGS - Mitchell, SD. We're excited to partner with Powerline Genetics on the acquisition of TJ TAKE THAT 614M, the standout high seller from the 2025 TJ Ranch sale (Lot 26). Jeremie picked had this bull picked out for us and when Deryl Riley expressed interest in the bull he helped us form a partnership. This bold, blaze-faced son of Bold Ruler brings a striking look-big ribbed, long sided, and athletic on the movewith the added punch of being a true phenotype upgrade over his sire. Backed by the influential 106Z cow family and tying into River Creek greats like HOMELANDER and MONACO, he combines elite growth with carcass quality in a package we believe will make a powerful impact in our program and those that are wise enough to include him in their breeding programs. KBHR BOLD RULER H152 sired calves have been received well across the country. This blaze face son brings the predictability of his pedigree and great looks to a whole different level! He is also super fertile as he made 290 units of flush quality semen on his first jump just days after the sale. He is a must use baldy purebred bull who has strong ties to the best Simmental programs in the country.