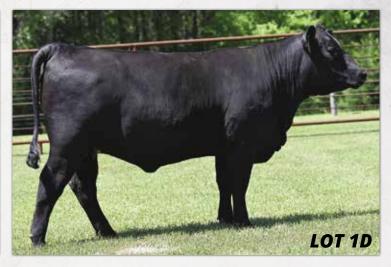

#### **1D BLPF MISS GINA L20**

BD: 9/16/23 / ASA#: 4356773 / Tattoo: L20 / 1/2 SM 1/2 AN Bred Heifer / Homozygous Polled / Homozygous Black

G A R HOME TOWN **KBHR HOMELANDER J071 KBHR MEDORA G132** 

TJ MAKERS MARK 215Y **JNR MISS SWEET MAKERS D01** JNR MISS SWEET INCENTIVE B08

CE BW WW YW MCE Milk MWW Stay Marb BF REA API 1.2 103.7 160.8 7.1 23.5 76.0 10.8 0.77 -0.002 0.74 154.3 104.8 11.7 Al'd to RVR TYSON (ASA# 4219089) on 12/3/24. PE to RVR TYSON (ASA# 4219089) from 1/8/25 to 3/23/25. Confirmed bred to AI date.

LONESOME PINE FARM

LONESOME PINE FARM