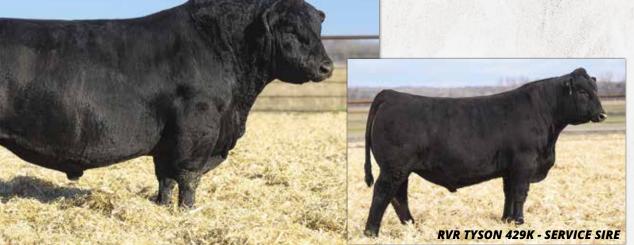

# RVRIJSON 429K

ASA#. 4219089 | 1/2 SM 1/2 AN HOMO BLACK | HOMO POLLED BD. 8/25/22 | TATTOO. 429K SIRE. ROSEDA POWERBALL23 F091 DAM. RC MISS KANSA 486G

| CE   | BW   | ww    | YW    | MCE  | Milk | MWW  | Stay | Marb | BF    | REA  | API   | TI    |
|------|------|-------|-------|------|------|------|------|------|-------|------|-------|-------|
| 16.2 | -1.1 | 109.6 | 177.1 | 10.0 | 23.2 | 77.5 | 16.4 | 1.09 | 0.045 | 0.45 | 195.4 | 119.1 |
| 15%  | 35%  | 1%    | 1%    | 10%  | 55%  | 3%   | 35%  | 2%   | 99%   | 85%  | 1%    | 1%    |

## LONESOME PINES FARM & RIVER CREEK FARMS 60 RVR TYSON 429K

Selling 10 units of conventional semen. Available to pick up sale day.

Tyson was the high selling bull for River Creek in 2024 when Jeremie Ruble purchase him for Terry Bowen in Alabama—and it's easy to see why. With a 6+ frame score, he's exactly what today's commercial cattlemen are after: big, long, and built to add pounds. His spread is almost unreal—starting with a negative birth weight and rocketing to top 1% weaning and yearling growth. Add in mind boggling marbling and the distinction of being the 11th highest \$TI SimAngus bull in

6

RIVER CREEK FARMS Joe & Abram Mertz | Abram. 785-456-3986 Manhattan, Kansas | rivercreekfarms.com RUBLE CATTLE SERVICES Marke the entire database, and you've got a complete outcross that brings something truly unique to the table. TYSON checks every box and then some. His sisters have floated to the top of our program too and we have flushed them heavily. All the work is done with this one. He will spend the fall in Prattville, AL and he will continue to breed cows in Manhattan, KS. We expect big things from him and both Lonesome Pine Farm & River Creek are using him heavily. Look for his sons to surface to the top at the Southern Superior Sale held each December at Cato Farms in Waverly, AL just a short drive outside of Auburn. We encourage you to come take a look at him and his progeny because both are impressive!