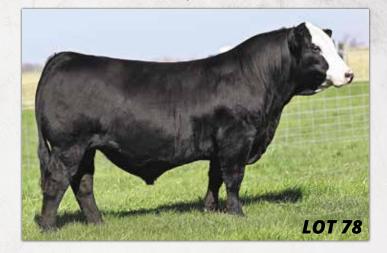

Selling 10 units of conventional search. Search available sale day or stored at 605 Sires, Nichols Cryo-Genetics or in RCS Tank on Sale Day. ZTGC JUST CUZ 52K is the best son of W/C NIGHT WATCH 84E and is out of a GEFF COUNTY O, MR NLC UPGRADE U8676 & C STOCKMAN 365 dam. His calves come easy and they are fancy. We think he is a show heifer maker delux.