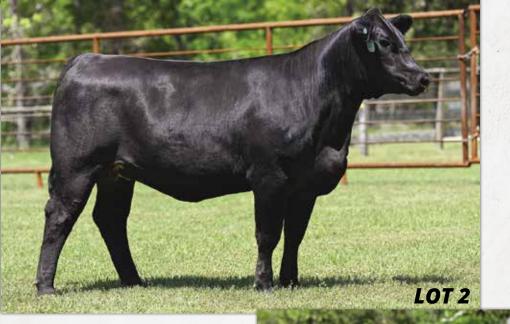

BD: 9/3/23 / ASA#: 4356784 / Tattoo: L15 / 5/8 SM 3/8 AN

Bred Heifer / Homozygous Polled / Homozygous Black

BW WW YW MCE Milk MWW Stay Marb BF REA API

14.6 4.1 111.8 180.7 8.4 28.7 85.1 14.2 0.54 -0.027 1.06 152.4 102.7

**BLPF MISS ELAINE L23** 

BD: 9/19/23 / ASA#: 4356797 / Tattoo: L23 / 1/2 SM 1/2 AN

Bred Heifer / Homozygous Polled / Homozygous Black

AI'd to TJ NORTH (ASA# 4217486) on 12/3/24. PE to RVR TYSON (ASA# 4219089) from