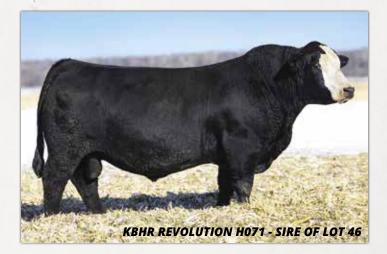

A blazed-laced power holls from the tot to end, bere Revolution SSAW is the definition of a true power bull, You will love the mass and muscle SSAW carries on a strong, sound frame. These KBHR Revolution H071 progeny are shaking things up with their quality, and SSAM is no exception. If you love this mating and seek a curve bending EDP profile, SSAM will fit the bill. He is Homozygous black and homozygous polled. He ranks top 5% MARB, top 10% API, TI, STAY, top 20% REA, top 25% MCE, CW, top 30% BW, DOC, and top 35% CE, WW.