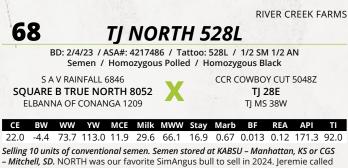

- Mitchell, SD. NORTH was our favorite SimAngus bull to sell in 2024. Jeremie called us and told us he found a bull that had tremendous quality and unbelievable calving ease. He's a bull that epitomizes the perfect blend of smooth skeletal structure, commanding presence, and remarkable style SimAngus bulls command. With top 1% calving ease, he offers rare heifer-safe calving, growth, and marbling. We're using him heavily on our heifers, and Triangle J Ranch is too, proving his industry appeal. Expect NORTH to sire high-quality, marketable offspring that excel and command top dollar. Volume discounts available for large heifer projects. Call for Ruble Cattle Services or River Creek Farms for special pricing.