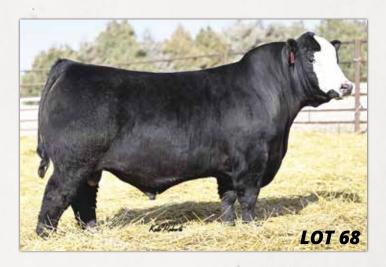

**KLER HALLEY 2038K** KLER HALLEY 941G

CE BW WW YW MCE Milk MWW Stay Marb BF REA API 13.3 2.0 101.9 159.4 6.8 18.3 69.1 16.4 0.32 -0.067 1.09 154.8 97.5 Al'd to Basin Jameson 1076 (AAA# 20071781), sexed female semen, on 4/17/25. PE to BCFL D336 CK TARGET 657L (ASA# 4305132) from 4/18/25 to 5/13/25. Confirmed bred to AI date with a heifer calf, due 1/27/26. With both a data set and pedigree that screams growth there is little to question about her potential to inject potent performance in her progeny. KLER MS L4 is backed by an impressive MR SR 71 RIGHT NOW E1538 dam and reads top 2% YW, top 3% WW, top 4% ADG, top 5% DOC, CW, top 10% TI, top 15

## OPEN HEIFERS

15.2 -0.3 63.7 93.4 5.8 14.2 49.1 9.6 0.12 -0.050 0.50 107.3 66.5 A stout made heifer with flashy chrome ready to breed to bull of your choice

CROSSROADS CATTLE CO.