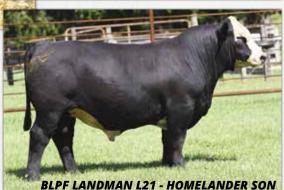

BW WW YW MCE Milk MWW Stay Marb REA API CE BF TI 16.0 -2.2 89.2 143.0 9.3 25.6 70.8 19.0 1.06 -0.013 0.69 193.8 108.9 Selling 10 units of conventional semen. Semen stored at KABSU - Manhattan, KS or CGS - Mitchell, SD. Like his sire, KBHR Homelander J071, LANDMAN combines elite performance with eye-catching appeal. As a baldy, he stands out with a rare blend of pedigree, phenotype, and genetic merit. With his impressive growth, marbling, and a -2 lb BW EPD, finding another white-faced SimAngus bull of his caliber is no easy feat. LANDMAN is a front-pasture kind of bull, ready to make an impact in an astute breeder's program. Alabama's own pride and joy and southern gentlemen Terry Bowen raised him. Landman is a beautiful bull both he and his progeny are the kind you'll love to sit in the shade and sip ice tea on a hot summer day. He slicks off right away so he can handle the heat and humidity or fescue country for that matter.