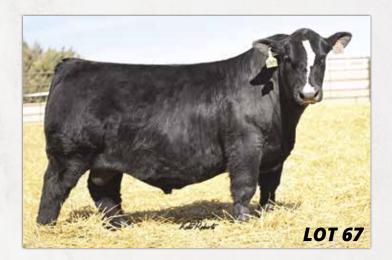

KLER MS M45

**KBHR REVOLUTION H071** KLER KAT 2016K WS MISS SUGAR C4 KMI/K-LER MS ROBUST D336 CE BW WW YW MCE Milk MWW Stay Marb BF RFA 11.0 3.0 100.5 149.8 5.2 19.6 69.7 16.4 0.41 -0.056 1.24 153.0 96.9 Al'd to ADV COMPASS L3574 (ASA# 4212198) on 4/17/25. Confirmed bred, due to 1/26/25. KLER MS M45 represents the next generation of high quality growth, purebred genetics. This KBHR Revolution daughter is backed by the maternal power of a CDI

Trustee 387F sired dam. A Quick look into her performance data reveals top 2% CW, top 3% REA, WW, top 10% YW, TI, top 15% ADG and top 20% MARB.

BD: 1/5/24 / ASA#: 4492669 / Tattoo: 120M / PB SM Bred Heifer / Homozygous Polled / Homozygous Black

**IRON CREEK ANTHEM 14I** KBHR MATRON OF HONOR F202 **CLRS GUARDIAN 317G** BC/C CINDA 119I **RUBYS CINDA 9G19** 

BF REA API 13.9 -0.7 90.6 142.5 6.3 24.8 70.1 16.4 0.58 -0.067 1.36 170.1 101.2 Al'd to BASIN JAMESON 1076 (AAA# 20071781), sexed female semen, on 4/17/25. PE to BCFL D336 CK TARGET 657L (ASA# 4305132) from 4/18/25 to 5/13/25. Confirmed bred to Al date with a heifer calf, due 1/26/26. BCFL CINDA ANTHEM 120M lines up all that is good about the future of the Simmental breed, she combines phenomenal type and kind with a set of data that is impressive all the way across the board. To sum up her EPD's she ranks top quarter or better of the registry for 11 different and conversely acting traits. She too is homozygous polled and black, and is backed by the BC/C CINDA 119J donor dam that makes her presence felt on the high sellers list every