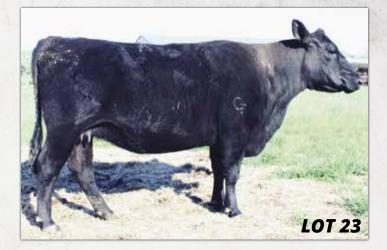

CHAMBERS FARM 23 GIBBS 9440G FANCY 6138D

BD: 9/22/19 / ASA#: 3716407 / Tattoo: 9440G / 1/2 SM 1/2 AN Bred Cow / Homozygous Polled / Homozygous Black

CCR COWBOY CUT 5048Z TJ FIRST CUT 1109C TI MISS UPWARD Z5

CE

**RLWF PROPHET MARGIN 1393** GIBBS 6138D FANCY 4422B GIBBS 4422B FANCY 2782Z

CE BW WW YW MCE Milk MWW Stay Marb BF REA API TI 9.8 1.3 80.4 130.2 7.6 31.9 72.2 17.9 0.59 0.031 0.59 147.0 86.5

PE to Bridges Upscale 9523 (AAA# 19715923) from 8/1/24 to 1/8/25. Confirmed bred. GIBBS 9440G was purchased from Gibbs Farms as a bred heifer is 2021. We retained her first calf out of TJ Stone Cold as our herd bull and are still using him today. She is a powerful well structured cow that has produced great calves for us. Pasture exposed to purebred Angus bull AAA#19715923 from 8/01/2024 to 1/08/2025. Calving date will be updated before sale.