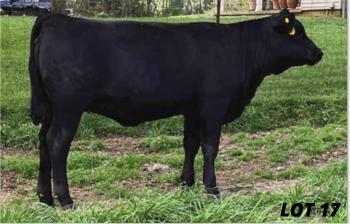

is homozygous polled and black, and is backed by the BC/C CINDA 119J donor dam that makes her presence felt on the high sellers list every



**KLER HALLEY 2038K** KLER HALLEY 941G

CE BW WW YW MCE Milk MWW Stay Marb BF REA API 13.3 2.0 101.9 159.4 6.8 18.3 69.1 16.4 0.32 -0.067 1.09 154.8 97.5 Al'd to Basin Jameson 1076 (AAA# 20071781), sexed female semen, on 4/17/25. PE to BCFL D336 CK TARGET 657L (ASA# 4305132) from 4/18/25 to 5/13/25. Confirmed bred to AI date with a heifer calf, due 1/27/26. With both a data set and pedigree that screams growth there is little to question about her potential to inject potent performance in her progeny. KLER MS L4 is backed by an impressive MR SR 71 RIGHT NOW E1538 dam and reads top 2% YW, top 3% WW, top 4% ADG, top 5% DOC, CW, top 10% TI, top 15











## OPEN HEIFERS









15.2 -0.3 63.7 93.4 5.8 14.2 49.1 9.6 0.12 -0.050 0.50 107.3 66.5 A stout made heifer with flashy chrome ready to breed to bull of your choice

CROSSROADS CATTLE CO.

#### 21 SVS JITTERBUG MGAH

BD: 3/24/24 / ASA#: 4340479 / Tattoo: MGAH / 3/4 SM 1/4 AN Open Heifer / Polled / Black

G A R HOME TOWN **KBHR HOMELANDER J071** KBHR MEDORA G132

BW

breed to the bull of your choice!

CE

CCR COWBOY CUT 5048Z SVS MADEMOSIELLE GAHA SVS VIRGINIA BELLE ASHA

WW YW MCE Milk MWW Stay Marb BF REA API TI 13.1 1.5 101.0 158.4 7.3 24.2 75.4 11.7 0.63 -0.083 1.39 151.0 101.6 Jitterbug was part of a pair we purchased last spring out of the Shenandoah Valley sale. She is sired by one of the most popular Simangus bulls in the breed, Homelander! Her epds are Genomically Enhanced