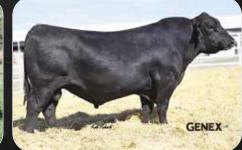

A blazed-laced power holls from the tot to end, bere Revolution SSAW is the definition of a true power bull, You will love the mass and muscle SSAW carries on a strong, sound frame. These KBHR Revolution H071 progeny are shaking things up with their quality, and SSAM is no exception. If you love this mating and seek a curve bending EDP profile, SSAM will fit the bill. He is Homozygous black and homozygous polled. He ranks top 5% MARB, top 10% API, TI, STAY, top 20% REA, top 25% MCE, CW, top 30% BW, DOC, and top 35% CE, WW.