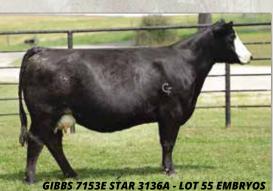

## **55** GIBBS 7153E STAR 3136A EMBRYOS

Donor Dam: BD: 9/7/17 / ASA#: 3404752 / Tattoo: 7153E / PB SM Homozygous Polled / Homozygous Black

KBHR HOMELANDER J071 GIBBS HIGHWAYMAN 3130L GIBBS 0105H MABELLE 6123D 3/4 SM 1/4 AN Planned Mating Projected EPDs

HOOK`S BROADWAY 11B GIBBS 7153E STAR 3136A GIBBS 3136A STAR 0589X

CE BW WW YW MCE Milk MWW Stay Marb BF REA API TI 9.6 1.7 98.5 158.0 6.3 29.4 78.9 18.0 0.78 -0.03 0.9 172.5 104.8 Embryos by Gibbs Highwayman 3130L (ASA# 4284752). Selling 3 conventional embryos. Guaranteeing 1 pregnancy if implanted by a certified embryologist. Embryos available sale day from seller. Its not very often you get the opportunity to purchase eggs from a dam of a popular AI sire (Gibbs Essential). She has impeccable foot shape, is super eye appealing, and a baldy to boot. Can you even make one with a more attractive neck? She is mated up to what we think to be one of the very best bulls to surface in a while Gibbs Highwayman 3130L

GIBBS 7153E STAR 3136A DONOR DAM OF LOT 55 EMBRYOS

SIRE

ONE PENNY RANCH - BILL & PENNY ZIMMERMAN 56 ONE PENNY KINDNESS K7 EMBRYOS

Donor Dam: BD: 3/9/22 / ASA#: 4118097 / Tattoo: K7 / PB SM Homozygous Polled / Homozygous Black