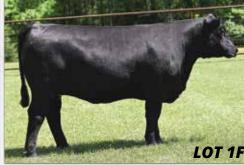

#### 1F BLPF MISS LEAH L25

BD: 9/12/23 / ASA#: 4356790 / Tattoo: L25 / 1/2 SM 1/2 AN Bred Heifer / Homozygous Polled / Homozygous Black

**GARHOMETOWN KBHR HOMELANDER J071** KBHR MEDORA G132

HOOK'S YELLOWSTONE 97Y

**BLPF MISS GINNY G18** LPF MS GOOD WITCH Z22

CE BW WW YW MCE Milk MWW Stay Marb BF REA API TI -1.3 89.0 135.1 8.5 23.5 67.8 17.7 0.82 -0.052 1.29 174.7 102.1 147 Al'd to RVR TYSON (ASA# 4219089) on 12/3/24. PE to RVR TYSON (ASA# 4219089) from 1/8/25 to 3/23/25. Confirmed bred to AI date.