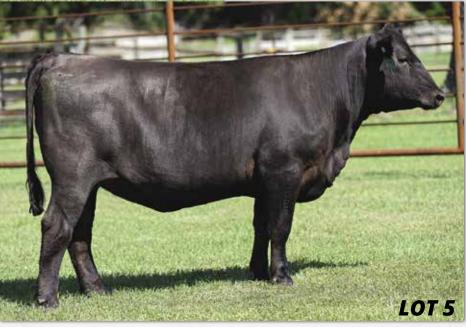

BD: 10/18/23 / ASA#: 4356782 / Tattoo: L9 / 5/8 SM 3/8 AN Bred Heifer / Homozygous Polled / Homozygous Black

**BLPF MISS IVY L9** 

TJ FIRST CUT 1109C **RLWF WRANGLER E35** SSF BLK CAM X354

3

TJ FIRST CUT 1109C **BLPF MISS NAOMI G15 BLPF MISS MARY B12** 

BW WW YW MCE Milk MWW Stay Marb BF REA API TI CE 12.9 2.9 84.4 132.1 7.7 19.2 61.3 18.0 0.89 0.025 0.09 165.2 93.1 AI'd to TJ NORTH (ASA# 4217486) on 12/3/24. PE to RVR TYSON (ASA# 4219089) from 1/8/25 to 3/23/25. Confirmed bred to Tyson, PE date. BLPF MISS IVY L9 is a RLWF WRANGLER E35 who isn't just your ordiinary herd bull. We selected him as the best bull from one of the Southern Excellence Sales which was the precursor sale to the Southern Superior Sale. He has stood the test of time. She sells safe in calf to RVR TYSON 429K.





LONESOME PINE FARM

## **BLPF MISS MISSY L24**

BD: 10/27/23 / ASA#: 4356800 / Tattoo: L24 / 3/4 SM 1/4 AN Bred Heifer / Homozygous Polled / Homozygous Black

TJ FIRST CUT 1109C RLWF WRANGLER E35 SSF BLK CAM X354

4

WCM LMAN 59Y BLPF MISS MAGGIE B11 BLPF MAIN FOCUS

CE BW WW YW MCE Milk MWW Stay Marb BF REA API TI 12.5 -0.3 72.3 117.8 7.6 20.0 56.1 17.4 0.50 -0.010 0.39 144.9 81.3 Al'd to QUADRANT (ASA# 4135953) on 12/3/28. PE to RVR TYSON (ASA# 4219089) from 1/8/25 to 3/23/25. Confirmed bred to Al date. BLPF MISS MISSY L24 is loaded with quality and is named after the pet name for my wife. She's thick from end to end and has a lot of junk in the trunk but combines this with a pretty face and elegant front end. She sells bred to the hottest upcoming ACE accredited purebred Simmental bul