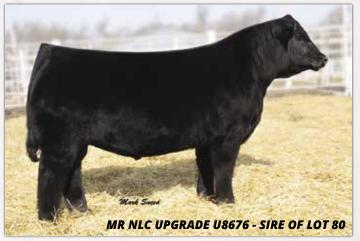

Selling 10 units of conventional search. Search available sale day or stored at 605 Sires, Nichols Cryo-Genetics or in RCS Tank on Sale Day. ZTGC JUST CUZ 52K is the best son of W/C NIGHT WATCH 84E and is out of a GEFF COUNTY O, MR NLC UPGRADE U8676 & C STOCKMAN 365 dam. His calves come easy and they are fancy. We think he is a show heifer maker delux.