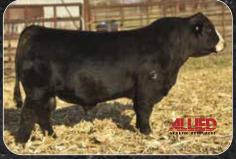

## BULLS

BRANTLEY CATTLE CO.

The calving ease, carcass quality driven bull of the pen, BCFL Honor 600M is smooth in his build and carries himself with herd bull stature. 600M is deep bodied and built like a stock bull with an eye catching blaze face. His genetics read on paper with more power, posting elite figures for growth, gain, marbling, and carcass. Tie into proven genetics backed by a phenomenal cow. 600M ranks top 5% API, top 10%TI,CE,MARB, top 15% BW,MCE,STAY, top 20% YW,ADG, and top 25% WW. Suitable for use on heifers.