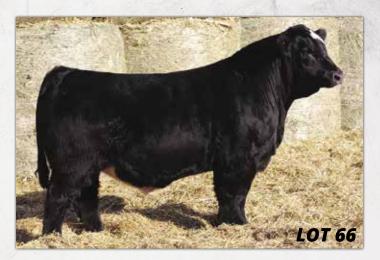

NLC COW BOSS 160C - PATERNAL GRANDSIRE OF LOTS 11 & 12

**ROCKHILL RANCH** 

BRANTLEY CATTLE CO

CDI TRUSTEE 387F

## **BID ONLINE** at www.dvauction.com **DVAuction**

BD: 10/29/23 / ASA#: 4280658 / Tattoo: LR37 / 5/8 SM 3/8 AN Bred Heifer / Polled / Homozygous Black

**12** ROCKHILL MISS LUCY LR37

NLC COW BOSS 160C X/L COW MAKER GW MISS PREM BEEF 457B

**REDHILL 823Y 14S 213B** REDHILL 213B 140C 148F RHF-SFG 225Z 021Z 140C

BW WW YW MCE Milk MWW Stay Marb BF REA API 14.8 -1.7 62.7 100.8 6.3 21.6 53.0 16.6 0.50 -0.040 0.51 145.5 78.3 Al'd to Buf Crk Nice' N Easy T189 (ASA# 2698625) on 1/3/25. Confirmed bred. Another solid Homo black bred heifer from the replacement pen Al'ed to a calving ease Red Angus sire for an October calf. The calf will be 3/8 SM and 1/2 AR and 1/8 AN which should provide plenty of hybrid vigor for extra growth.