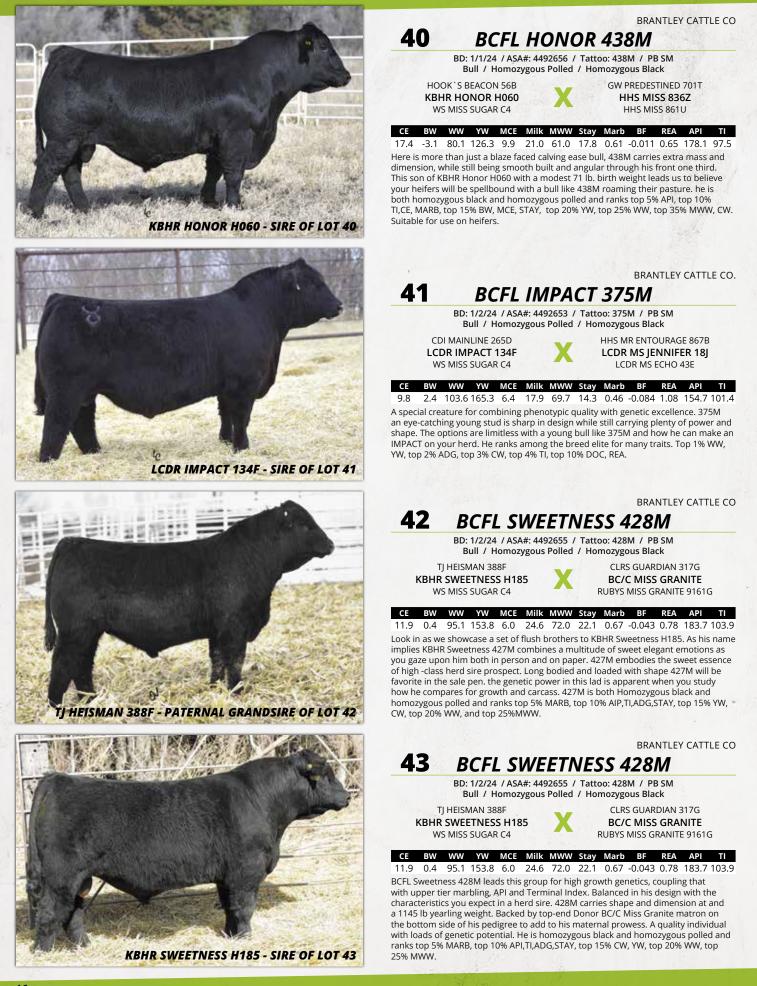

## **BRED HEIFERS**

# **CHOICE OF HOMELANDER**

#### KBHR HOMELANDER J071 - SIRE OF LOTS 1A - 1G

Lots 1A - 1G: Ladies and Gentlemen gather around for the opportunity of a lifetime. The secret is out! KBHR HOMELANDER J071 is the king of all SimAngus bulls. In the first sale season sons topped Irivings, Gibbs Farms, Southern Superior and River Creek Farms. A bull mate to these heifers BLPF LANDMAN L21 was our all time high selling bull. He was selected as an AI and Herd sire for River Creek Farms which speaks volumes as they own his sire. The contending bidders were legendary Alabama Simmental breeders Gibbs Farms. We are offering pick of the 7 bred heifers sired by Homelander. To make the pick even better all seven heifers are bred to our new AI and herd sire RVR TYSON 429K who was the high selling bull in River Creeks 2024 annual production sale. Amazingly he is top 15% CE, top 30% BW, top 2% MARB and top 1% for WW, YW, ADG, API & TI. Never before in the history of this sale has a pick of animals been offered from the heart of the herd combining two breed leading bulls. All the work has been done. The calves inside these magnificent beasts will be the best of the best in all facits of the industry. It may pay for the whole shooting match if you offer it up and the female you will be selecting will be a top shelf donor cow. No other program has offered the pick of Homelander females. We are confident regardless of your pick you will be well on your way to prosperity! Come to Cullman to see these females!

LONESOME PINE FARM