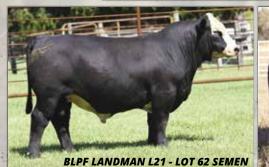

CE BW WW YW MCE Milk MWW Stay Marb BF REA API 17.1 -1.2 105.7 169.1 9.6 23.7 78.0 15.7 1.49 -0.021 1.20 214.9 127.2 Selling 10 units of conventional semen. Semen stored at KABSU - Manhattan, KS or CGS -Mitchell, SD. Here is a bull Jeremie Ruble helped us identify and purchase from Keller Broken Heart Ranch in ND. No bull has done more to separate himself from the pack recently than HOMELANDER. His first sons to sell at public auction were nothing short of dominant, topping five major sales with standout results: \$200,000 for MONACO in which we purchased a \$55,000, \$38,000 son at Gibbs Farms Sale, \$30,000 for LANDMARk and \$26,000 for LANDMAN also consigned to this sale. In the 2025 River Creek Farms Spring Bull Sale alone, 53 sons averaged an impressive \$13,235. And his daughters may be even more valuable. They're some of the easiest-to-mate females in the SimAngus breed-balanced, broody, and easy to pick out in our large replacement pens. They offer the genetic flexibility and maternal strength to take your program to the next level. Homelander is not just a sire-he's a game changer. This semen is flying out off the shelves. If you plan to use him in 2025 or 2026 you better get some in your tank!

BW WW YW MCE Milk MWW Stay Marb REA API CE BF TI 16.0 -2.2 89.2 143.0 9.3 25.6 70.8 19.0 1.06 -0.013 0.69 193.8 108.9 Selling 10 units of conventional semen. Semen stored at KABSU - Manhattan, KS or CGS - Mitchell, SD. Like his sire, KBHR Homelander J071, LANDMAN combines elite performance with eye-catching appeal. As a baldy, he stands out with a rare blend of pedigree, phenotype, and genetic merit. With his impressive growth, marbling, and a -2 lb BW EPD, finding another white-faced SimAngus bull of his caliber is no easy feat. LANDMAN is a front-pasture kind of bull, ready to make an impact in an astute breeder's program. Alabama's own pride and joy and southern gentlemen Terry Bowen raised him. Landman is a beautiful bull both he and his progeny are the kind you'll love to sit in the shade and sip ice tea on a hot summer day. He slicks off right away so he can handle the heat and humidity or fescue country for that matter.