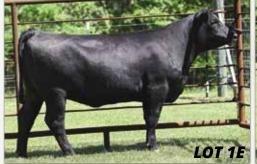

BD: 9/20/23 / ASA#: 4356778 / Tattoo: L31 / 5/8 SM 3/8 AN Bred Heifer / Homozygous Polled / Homozygous Black

GAR HOME TOWN **KBHR HOMELANDER 1071** 

CE BW WW YW MCE Milk MWW Stay Marb BF REA API 13.3 1.4 90.0 140.1 7.4 31.5 77.2 17.0 0.92 -0.060 1.15 173.6 103.1 Al'd to RVR TYSON (ASA# 4219089) on 12/3/24. PE to RVR TYSON (ASA# 4219089) from 1/8/25 to 3/23/25. Confirmed bred to AI date.