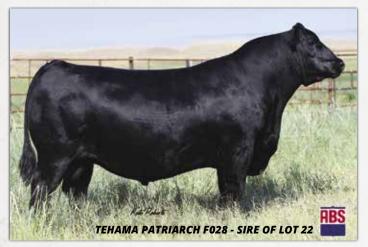

#### CROSSROADS CATTLE CO.

**22** CROSSROADS MADAME PRIDE M430

BD: 4/20/24 / AAA#: 21100936 / Tattoo: M430 / PB AN Open Heifer / Polled / Black

S S NIAGARA Z29 **TEHAMA PATRIARCH F028** TEHAMA ELITE BLACKBIRD D826

BALDRIDGE CHUCKWAGON C302 **CROSSROADS MADAME PRIDE 2030** S A C MADAME PRIDE 9903

| CED    | BW   | ww     | YW  | CEM | Milk | MW | Marb               | RE  | Fat  | \$M | \$B | \$C |
|--------|------|--------|-----|-----|------|----|--------------------|-----|------|-----|-----|-----|
| 15     | -2.1 | 69     | 126 | 14  | 28   | 59 | .70                | .78 | .055 | 49  | 151 | 275 |
| top en |      | lucers |     |     |      |    | mily. Th<br>heifer |     |      |     |     |     |