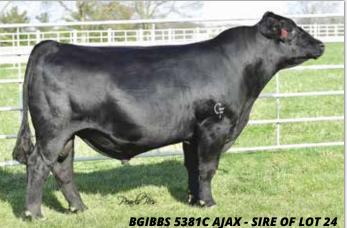

CHAMBERS FARM **24** GIBBS 9749G DIXIE 4199B BD: 11/2/19 / ASA#: 3716732 / Tattoo: 9749G / 5/8 SM 3/8 AN Bred Cow / Homozygous Polled / Homozygous Black MR NLC ENTREPRENEUR 1227 GIBBS 29057 MR CLEAN BGIBBS 5381C AJAX GIBBS 4199B DIXIE S346 PVF-S 3A11 DAISY 0X13 GIBBS \$346 DIXIE 37M BW WW YW MCE Milk MWW Stay Marb BF REA API 11.6 1.6 61.4 91.5 4.0 20.6 51.3 15.7 0.49 -0.039 0.60 130.7 72.1 PE to Chambers Stone Cold J140 (Reg# N/A) from 8/1/24 to 1/8/25. Confirmed bred. GIBBS 9749G was purchased as a bred heifer at Gibbs Farms 2021 sale. She has been a great producer for us. Pasture exposed to Chambers Stone Cold J140 from 08/01/2024 to 01/08/2025. Updated calving information at sale date.