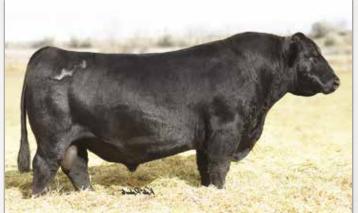

KLER MS M45

**KBHR REVOLUTION H071** KLER KAT 2016K WS MISS SUGAR C4 KMI/K-LER MS ROBUST D336 CE BW WW YW MCE Milk MWW Stay Marb BF RFA 11.0 3.0 100.5 149.8 5.2 19.6 69.7 16.4 0.41 -0.056 1.24 153.0 96.9 Al'd to ADV COMPASS L3574 (ASA# 4212198) on 4/17/25. Confirmed bred, due to 1/26/25. KLER MS M45 represents the next generation of high quality growth, purebred genetics. This KBHR Revolution daughter is backed by the maternal power of a CDI

Trustee 387F sired dam. A Quick look into her performance data reveals top 2% CW, top 3% REA, WW, top 10% YW, TI, top 15% ADG and top 20% MARB.

BD: 1/5/24 / ASA#: 4492669 / Tattoo: 120M / PB SM Bred Heifer / Homozygous Polled / Homozygous Black