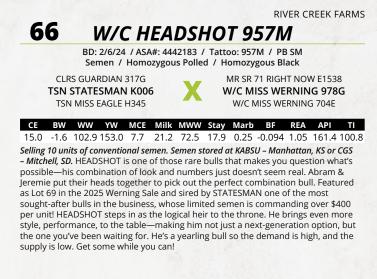

CE BW WW YW MCE Milk MWW Stay Marb BF REA API 17.1 -1.2 105.7 169.1 9.6 23.7 78.0 15.7 1.49 -0.021 1.20 214.9 127.2 Selling 10 units of conventional semen. Semen stored at KABSU - Manhattan, KS or CGS -Mitchell, SD. Here is a bull Jeremie Ruble helped us identify and purchase from Keller Broken Heart Ranch in ND. No bull has done more to separate himself from the pack recently than HOMELANDER. His first sons to sell at public auction were nothing short of dominant, topping five major sales with standout results: \$200,000 for MONACO in which we purchased a \$55,000, \$38,000 son at Gibbs Farms Sale, \$30,000 for LANDMARk and \$26,000 for LANDMAN also consigned to this sale. In the 2025 River Creek Farms Spring Bull Sale alone, 53 sons averaged an impressive \$13,235. And his daughters may be even more valuable. They're some of the easiest-to-mate females in the SimAngus breed-balanced, broody, and easy to pick out in our large replacement pens. They offer the genetic flexibility and maternal strength to take your program to the next level. Homelander is not just a sire-he's a game changer. This semen is flying out off the shelves. If you plan to use him in 2025 or 2026 you better get some in your tank!

BW WW YW MCE Milk MWW Stay Marb REA API CE BF TI 16.0 -2.2 89.2 143.0 9.3 25.6 70.8 19.0 1.06 -0.013 0.69 193.8 108.9 Selling 10 units of conventional semen. Semen stored at KABSU - Manhattan, KS or CGS - Mitchell, SD. Like his sire, KBHR Homelander J071, LANDMAN combines elite performance with eye-catching appeal. As a baldy, he stands out with a rare blend of pedigree, phenotype, and genetic merit. With his impressive growth, marbling, and a -2 lb BW EPD, finding another white-faced SimAngus bull of his caliber is no easy feat. LANDMAN is a front-pasture kind of bull, ready to make an impact in an astute breeder's program. Alabama's own pride and joy and southern gentlemen Terry Bowen raised him. Landman is a beautiful bull both he and his progeny are the kind you'll love to sit in the shade and sip ice tea on a hot summer day. He slicks off right away so he can handle the heat and humidity or fescue country for that matter.