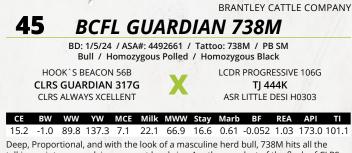

Deep, Proportional, and with the look of a masculine herd bull, 738M hits all the talking points you seek in your next herd sire. Another product of the flush of CLRS Guardian 317G to the rising star TJ 444K, these standouts are making their mark on the bereding program producing cons like 738M and his brother 748M. He was pounds heavy at weaning, mashing the scales heavy at 872 lb. and is a high growth bull genetically, that still combines calving ease and carcass into his profile. He is both homozygous black and homozygous polled. He ranks top 2% TI, top 4% API, top 5% WW,CW, 10% CE,MARB, YW, top 15% ADG, MWW,REA, top 30% MCE, STAY. Suitable for use on heifers.