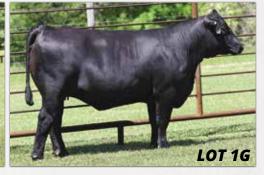

1/8/25 to 3/23/25. Confirmed bred to Tyson, PE date.

**1C** 

CE

**1**E

LONESOME PINE FARM **BLPF MISS LYDIA L15** 

LRS ELEVATE 213B

SVS FANCY FREE HFAC

SVS DIXIE LAND FANC

BD: 9/3/23 / ASA#: 4356784 / Tattoo: L15 / 5/8 SM 3/8 AN

Bred Heifer / Homozygous Polled / Homozygous Black

BW WW YW MCE Milk MWW Stay Marb BF REA API

14.6 4.1 111.8 180.7 8.4 28.7 85.1 14.2 0.54 -0.027 1.06 152.4 102.7