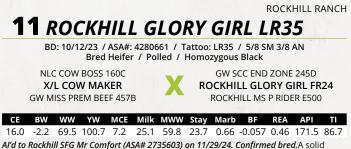

16.0 -2.2 69.5 100.7 7.2 25.1 59.8 23.7 0.66 -0.057 0.46 171.5 86.7 *Al'd to Rockhill SFG Mr Comfort (ASA# 2735603) on 11/29/24. Confirmed bred*. A solid black herd building heifer bred to a calving ease SimAngus bull for a Homo Black September calf. Glory Girl is in the top 20% for CW, MARB and API and comes from the heart of the replacement pen.

NLC COW BOSS 160C - PATERNAL GRANDSIRE OF LOTS 11 & 12

**ROCKHILL RANCH** 

BRANTLEY CATTLE CO

CDI TRUSTEE 387F