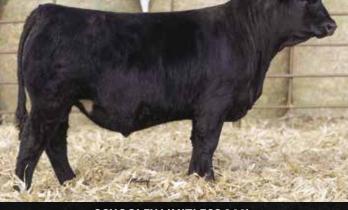

# **CHOICE OF HOMELANDER**

#### KBHR HOMELANDER J071 - SIRE OF LOTS 1A - 1G

Lots 1A - 1G: Ladies and Gentlemen gather around for the opportunity of a lifetime. The secret is out! KBHR HOMELANDER J071 is the king of all SimAngus bulls. In the first sale season sons topped Irivings, Gibbs Farms, Southern Superior and River Creek Farms. A bull mate to these heifers BLPF LANDMAN L21 was our all time high selling bull. He was selected as an AI and Herd sire for River Creek Farms which speaks volumes as they own his sire. The contending bidders were legendary Alabama Simmental breeders Gibbs Farms. We are offering pick of the 7 bred heifers sired by Homelander. To make the pick even better all seven heifers are bred to our new AI and herd sire RVR TYSON 429K who was the high selling bull in River Creeks 2024 annual production sale. Amazingly he is top 15% CE, top 30% BW, top 2% MARB and top 1% for WW, YW, ADG, API & TI. Never before in the history of this sale has a pick of animals been offered from the heart of the herd combining two breed leading bulls. All the work has been done. The calves inside these magnificent beasts will be the best of the best in all facits of the industry. It may pay for the whole shooting match if you offer it up and the female you will be selecting will be a top shelf donor cow. No other program has offered the pick of Homelander females. We are confident regardless of your pick you will be well on your way to prosperity! Come to Cullman to see these females!