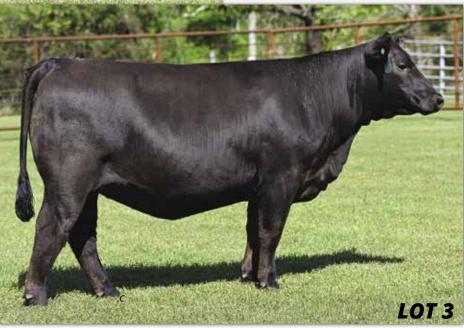

BD: 9/20/23 / ASA#: 4356778 / Tattoo: L31 / 5/8 SM 3/8 AN Bred Heifer / Homozygous Polled / Homozygous Black

GAR HOME TOWN **KBHR HOMELANDER 1071** 

CE BW WW YW MCE Milk MWW Stay Marb BF REA API 13.3 1.4 90.0 140.1 7.4 31.5 77.2 17.0 0.92 -0.060 1.15 173.6 103.1 Al'd to RVR TYSON (ASA# 4219089) on 12/3/24. PE to RVR TYSON (ASA# 4219089) from 1/8/25 to 3/23/25. Confirmed bred to AI date.