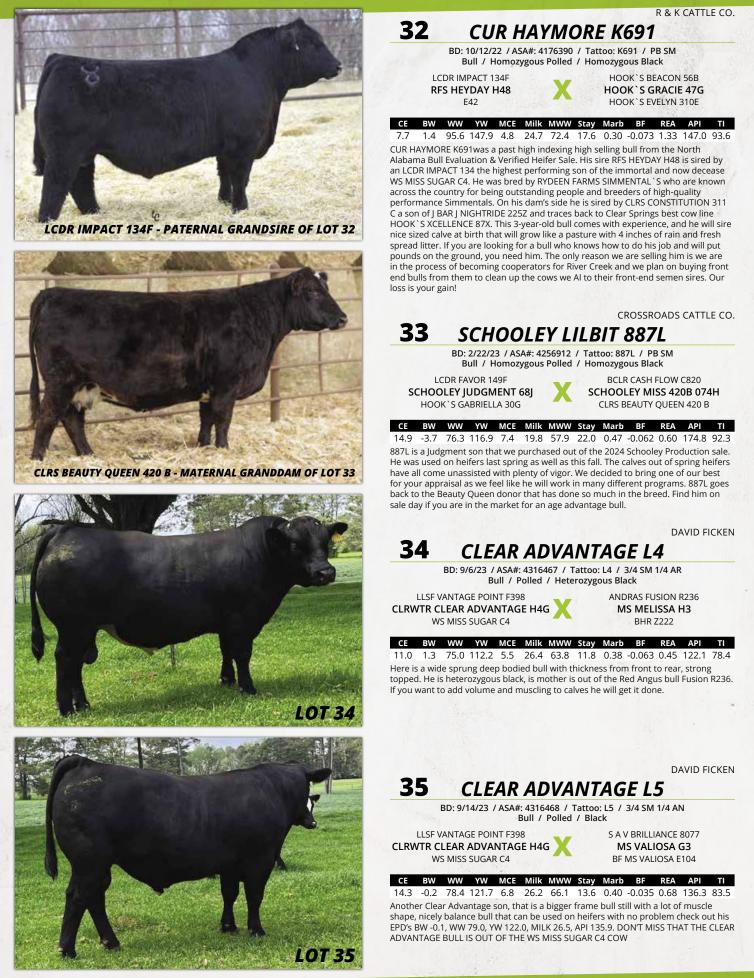

BCFL TJ Guardian 125M brings a little different pedigree to the table for an outcross to a breeding program. A high percentage herd bull prospect that is angular and correct in his skeleton, and comes with added eye appeal. 125M is a good-looking bull that will catch plenty of attention on sale day. 125M ranks top 5% WW, top 10% YW, CW,REA, and top 20% TI,MWW,STAY.

WLE COPACETIC E02 - SIRE OF LOT 37